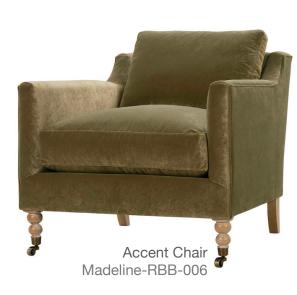

## MADDIE CHAIR

Swivel Chair Madeline-RBB-016

Ottoman W27 x D23 x H19 Madeline-RBB-005

Swivel Ottoman W27 x D23 x H19 Madeline-RBB-075

## Loose Back, Standard Comfort Down Cushion Chair W33" x D36" x H32" Seat Height 20" | Seat Depth 23"

| Options:                     | Chair | Swivel Chair | Ottoman | Swivel Ottoman* |
|------------------------------|-------|--------------|---------|-----------------|
| Extra Comfort Foam Cushion   | V     | √            | V       | √               |
| Supreme Comfort Down Cushion | \$237 | \$237        | \$162   | \$162           |
| Casters (Brass or Pewter)    | √     | N/A          | √       | N/A             |
| Nailheads*                   | \$112 | \$112        | \$112   | \$112           |
| Leg Finish                   | √     | N/A          | V       | N/A             |