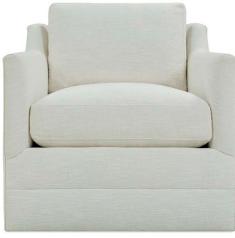

## MADDIE CHAIR

Swivel Chair Madeline-RBB-016

Ottoman W27 x D23 x H19 Madeline-RBB-005

Swivel Ottoman W27 x D23 x H19 Madeline-RBB-075

## Loose Back, Standard Comfort Down Cushion Chair W33" x D36" x H32" Seat Height 20" | Seat Depth 23"

| Options:                     | Chair | Swivel Chair | Ottoman | Swivel Ottoman* |
|------------------------------|-------|--------------|---------|-----------------|
| Extra Comfort Foam Cushion   | V     | √            | V       | √               |
| Supreme Comfort Down Cushion | \$237 | \$237        | \$162   | \$162           |
| Casters (Brass or Pewter)    | √     | N/A          | √       | N/A             |
| Nailheads*                   | \$112 | \$112        | \$112   | \$112           |
| Leg Finish                   | √     | N/A          | V       | N/A             |