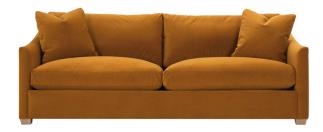

## EVERLEEN SOFA

Loose Back, Plush Comfort Foam Cushion Sofa Crescent Arm 89"W x 39"D x 36"H Seat Height 21" | Seat Depth 24"

2-Cushion Sofa P608-RFF-002

Bench Seat Sofa P608-RFF-222

| Ordering Options                       | Sofa                                                                                   |
|----------------------------------------|----------------------------------------------------------------------------------------|
| 20" Non-Welted Down-Blend Throw Pillow | \$110/2                                                                                |
| Comfort Down Cushion                   | \$312                                                                                  |
| Leg Finish                             | ✓                                                                                      |
| Nailhead Trim                          | \$162   If nails are ordered,<br>you must specify Brass, Gold, Pewter, or Black Nickel |