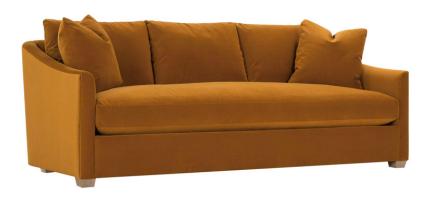

## EVERLEEN SOFA

Loose Back, Plush Comfort Foam Cushion Sofa Crescent Arm 89"W x 39"D x 36"H Seat Height 21" | Seat Depth 24"

2-Cushion Sofa P608-RFF-002

Bench Seat Sofa P608-RFF-222

| Ordering Options                       | Sofa                                                                                   |
|----------------------------------------|----------------------------------------------------------------------------------------|
| 20" Non-Welted Down-Blend Throw Pillow | \$110/2                                                                                |
| Comfort Down Cushion                   | \$312                                                                                  |
| Leg Finish                             | ✓                                                                                      |
| Nailhead Trim                          | \$162   If nails are ordered,<br>you must specify Brass, Gold, Pewter, or Black Nickel |