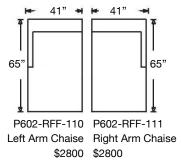

| Ordering Options                       | LT/RT Arm<br>Corner Sofa | LT/RT Arm<br>Loveseat | LT/RT Arm<br>Chaise | Armless<br>Loveseat | Armless<br>Chair |
|----------------------------------------|--------------------------|-----------------------|---------------------|---------------------|------------------|
| 22" Non-Welted Down-Blend Throw Pillow | \$110/2                  | \$55/1                | \$55/1              | N/A                 | N/A              |
| Comfort Down Cushion                   | \$312                    | \$312                 | \$312               | \$237               | \$187            |
| Leg Finish                             | ✓                        | ✓                     | ✓                   | ✓                   | ✓                |
| Fitted Arm Covers                      | ✓                        | ✓                     | ✓                   | N/A                 | N/A              |