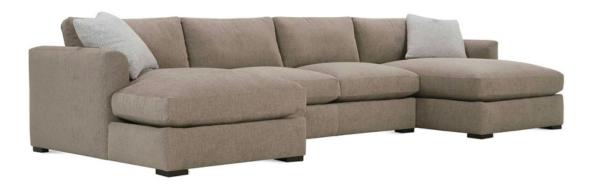

## DEREK SECTIONAL

Loose Back, Plush Comfort Foam Cushion Sectional Shown: Left Arm Chaise, Armless Loveseat, Right Arm Chaise Overall Height: 36" | Seat Height: 22" | Seat Depth: 24" | Arm Height: 28"