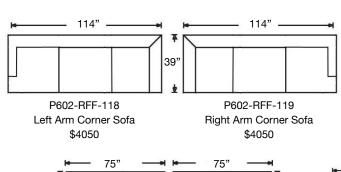

| Ordering Options                       | LT/RT Arm<br>Corner Sofa | LT/RT Arm<br>Loveseat | LT/RT Arm<br>Chaise | Armless<br>Loveseat | Armless<br>Chair |
|----------------------------------------|--------------------------|-----------------------|---------------------|---------------------|------------------|
| 22" Non-Welted Down-Blend Throw Pillow | \$110/2                  | \$55/1                | \$55/1              | N/A                 | N/A              |
| Comfort Down Cushion                   | \$312                    | \$312                 | \$312               | \$237               | \$187            |
| Leg Finish                             | ✓                        | ✓                     | ✓                   | ✓                   | ✓                |
| Fitted Arm Covers                      | ✓                        | ✓                     | ✓                   | N/A                 | N/A              |