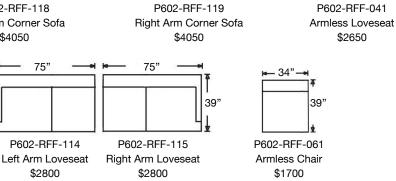

| Ordering Options                       | LT/RT Arm<br>Corner Sofa | LT/RT Arm<br>Loveseat | LT/RT Arm<br>Chaise | Armless<br>Loveseat | Armless<br>Chair |
|----------------------------------------|--------------------------|-----------------------|---------------------|---------------------|------------------|
| 22" Non-Welted Down-Blend Throw Pillow | \$110/2                  | \$55/1                | \$55/1              | N/A                 | N/A              |
| Comfort Down Cushion                   | \$312                    | \$312                 | \$312               | \$237               | \$187            |
| Leg Finish                             | ✓                        | ✓                     | ✓                   | ✓                   | ✓                |
| Fitted Arm Covers                      | ✓                        | ✓                     | ✓                   | N/A                 | N/A              |

39'

39"

\$2650