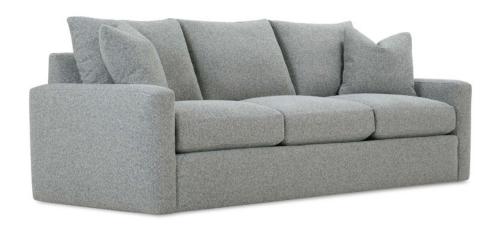

## AUDEN SOFA

Loose Back, Plush Cushion Comfort Foam 3-Cushion Sofa

Standard Sofa W88 x D42 x H38 P609-RFF-202

Large Sofa W98 x D42 x H38 P609-RFF-203

Seat Height 20" | Seat Depth 24"

| Ordering Options      | Either Size Sofa |
|-----------------------|------------------|
| 20" Down Throw Pillow | \$110/2          |
| Comfort Down Cushion  | \$312            |
| Nailhead Trim*        | \$162            |

\*If nails are ordered, you must specify the nail finish: Brass, Gold, Pewter, Black Nickel.

Our Plush Cushion, standard to this piece, provides superior comfort through a combination of high-resiliency foam core, contoured cap and undulated foam to add extra air-like softness, finished with fine denier fiber filled channels. Only available on select items, it's the ultimate in support and plushness.