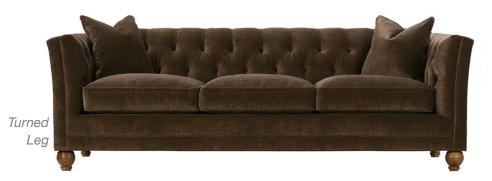

## STEWART SOFA

Tight Back and Tufted, Standard Comfort Down Cushion Sofa

| Standard 80" Sofa  | Large 92" Sofa     | Queen Sleep Sofa   |
|--------------------|--------------------|--------------------|
| Stevens-RBB-001    | Stevens-RBB-003    | Stevens-RBB-030    |
| W80" x D35" x H31" | W92" x D35" x H31" | W84" x D35" x H31" |

Seat Height 20" | Seat Depth 24"

| Ordering Options                   | Sofa (Standard or Large) | Queen Sleep Sofa  |
|------------------------------------|--------------------------|-------------------|
| 18" Welted Down-Blend Throw Pillow | \$110/2                  | \$110/2           |
| Extra Comfort Foam Cushion         | $\checkmark$             | $\checkmark$      |
| Supreme Comfort Down Cushion       | \$400                    | \$400             |
| Contrast Welt                      | \$237                    | \$237             |
| Leg Finish                         | $\checkmark$             | $\checkmark$      |
| Leg Style                          | Turned or Tapered        | Turned or Tapered |
| Coil Spring Mattress               | N/A                      | $\checkmark$      |
| Memory Foam Mattress               | N/A                      | \$375             |