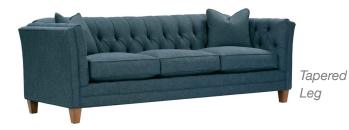

## STEWART SOFA

Tight Back and Tufted, Standard Comfort Down Cushion Sofa

| Standard 80" Sofa  | Large 92" Sofa     | Queen Sleep Sofa   |
|--------------------|--------------------|--------------------|
| Stevens-RBB-001    | Stevens-RBB-003    | Stevens-RBB-030    |
| W80" x D35" x H31" | W92" x D35" x H31" | W84" x D35" x H31" |

Seat Height 20" | Seat Depth 24"

| Ordering Options                   | Sofa (Standard or Large) | Queen Sleep Sofa  |
|------------------------------------|--------------------------|-------------------|
| 18" Welted Down-Blend Throw Pillow | \$110/2                  | \$110/2           |
| Extra Comfort Foam Cushion         | $\checkmark$             | $\checkmark$      |
| Supreme Comfort Down Cushion       | \$400                    | \$400             |
| Contrast Welt                      | \$237                    | \$237             |
| Leg Finish                         | $\checkmark$             | $\checkmark$      |
| Leg Style                          | Turned or Tapered        | Turned or Tapered |
| Coil Spring Mattress               | N/A                      | $\checkmark$      |
| Memory Foam Mattress               | N/A                      | \$375             |