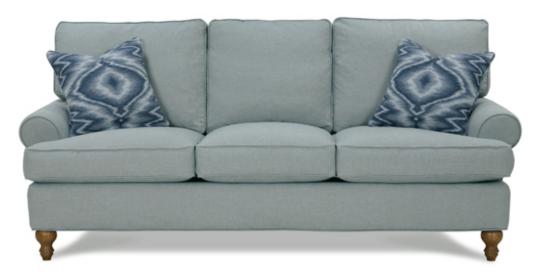

## CINDEE SOFA

Loose Back, Standard Comfort Down Cushion Sofa

Standard Sofa W84 x D39 x H40 Cindy-RBB-Sofa

Extra Large Sofa W98 x D39 x H40 Cindy-RBB-Sofa-K Loveseat W62 x D39 x H40 Cindy-RBB-Love

Seat Height 20" | Seat Depth 22"