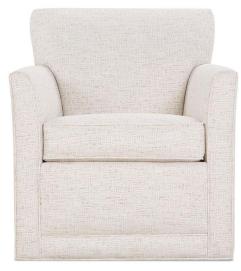

## TIMOTHY CHAIR

C181-RFF-016 Seat Height 21"

Ottoman W26" x D20" x H19"

C18-RFF-000

No-Leg Ottoman W26" x D20" x H19" C18-RFF-075

Standard Chair C181-RFF-000 Seat Height 20"

## Tight Back, Standard Comfort Foam Cushion Chair W31" x D34" x H35" Seat Depth 19" | Arm Height 26"

| Ordering Options     | Chair | Swivel Chair | Ottoman | No-Leg Ottoman |
|----------------------|-------|--------------|---------|----------------|
| Extra Firm Cushion   | \$100 | \$100        | N/A     | N/A            |
| Comfort Down Cushion | \$237 | \$237        | N/A     | N/A            |
| Leg Finish           | V     | N/A          | V       | N/A            |
| Nailhead*            | \$112 | \$112        | \$112   | \$112          |
| Contrast Welt        | \$125 | \$125        | \$75    | \$75           |