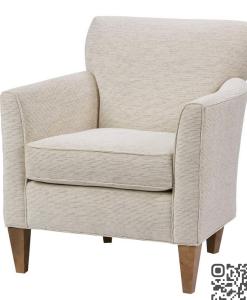

## TIMOTHY CHAIR

C181-RFF-016 Seat Height 21"

Ottoman W26" x D20" x H19"

C18-RFF-000

No-Leg Ottoman W26" x D20" x H19" C18-RFF-075

Standard Chair C181-RFF-000 Seat Height 20"

## Tight Back, Standard Comfort Foam Cushion Chair W31" x D34" x H35" Seat Depth 19" | Arm Height 26"

| Ordering Options     | Chair | Swivel Chair | Ottoman | No-Leg Ottoman |
|----------------------|-------|--------------|---------|----------------|
| Extra Firm Cushion   | \$100 | \$100        | N/A     | N/A            |
| Comfort Down Cushion | \$237 | \$237        | N/A     | N/A            |
| Leg Finish           | V     | N/A          | V       | N/A            |
| Nailhead*            | \$112 | \$112        | \$112   | \$112          |
| Contrast Welt        | \$125 | \$125        | \$75    | \$75           |