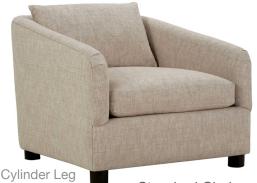

## NIGHTINGALE CHAIR

Swivel Chair Florence-RBB-016

Slipcover Chair Florence-RBB-SLIP006

Slipcover Swivel Chair Florence-RBB-SLIP016

Loose Back, Standard Comfort Down Cushion Chair
W33" x D36" x H32"
Seat Height 18" | Seat Depth 22"