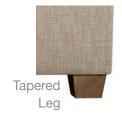

| Ordering Options                              | Standard Chair | Swivel | Slipcover | Slipcover Swivel |
|-----------------------------------------------|----------------|--------|-----------|------------------|
| Extra Comfort Foam Cushion                    | ✓              | ✓      | ✓         | ✓                |
| Supreme Comfort Down Cushion                  | \$237          | \$237  | \$237     | \$237            |
| Leg Style: Cylinder or Tapered (must specify) | ✓              | N/A    | N/A       | N/A              |
| Leg Finish                                    | ✓              | N/A    | N/A       | N/A              |
| Slipcover ONLY                                | N/A            | N/A    | \$987     | \$987            |