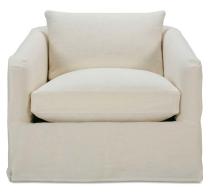

## NIGHTINGALE CHAIR

Swivel Chair Florence-RBB-016

Slipcover Chair Florence-RBB-SLIP006

Slipcover Swivel Chair Florence-RBB-SLIP016

Loose Back, Standard Comfort Down Cushion Chair
W33" x D36" x H32"
Seat Height 18" | Seat Depth 22"