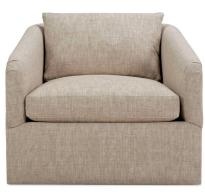

## NIGHTINGALE CHAIR

Swivel Chair Florence-RBB-016

Slipcover Chair Florence-RBB-SLIP006

Slipcover Swivel Chair Florence-RBB-SLIP016

Loose Back, Standard Comfort Down Cushion Chair
W33" x D36" x H32"
Seat Height 18" | Seat Depth 22"