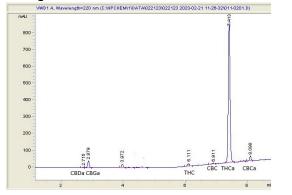

# **Analysis Report**

### Sample

Ice Cream Runtz THCa Hemp Flower Sample Submitted: 02-22-2023; Report Date: 02-22-2023

## Ice Cream Runtz THCa Hemp Flower

Plant Material: Flower

#### Chromatogram



#### Cannabinoid Profile



### Cannabinoid Profile by HPLC

0.22%

Delta-9-THC

0.00%

CBD

| Cannabinoid                  | % wt  | mg/g   |
|------------------------------|-------|--------|
| CBDA                         | 0.07  | 0.7    |
| CBGA                         | 0.9   | 9.0    |
| Delta-9-THC                  | 0.22  | 2.2    |
| CBC                          | 0.16  | 1.6    |
| THCA                         | 29.91 | 299.1  |
| Total Cannabinoids           | 30.26 | 302.6  |
| Calculated Delta-9-THC Yield | 27.68 | 276.81 |
| Calculated CBD Yield         | 0.06  | 0.61   |
|                              |       |        |

Calculated Maximum Delta-9-THC Yield = Delta-9-THC + 0.877 \* THCA Calculated Maximum CBD Yield = CBD + 0.877 \* CBDA

30.26%

**Total Cannabinoids** 

Ma