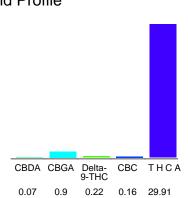

#### Cannabinoid Profile

### Cannabinoid Profile by HPLC

0.22%

Delta-9-THC

0.00%

CBD

| Cannabinoid                  | % wt  | mg/g   |
|------------------------------|-------|--------|
| CBDA                         | 0.07  | 0.7    |
| CBGA                         | 0.9   | 9.0    |
| Delta-9-THC                  | 0.22  | 2.2    |
| CBC                          | 0.16  | 1.6    |
| THCA                         | 29.91 | 299.1  |
| Total Cannabinoids           | 30.26 | 302.6  |
| Calculated Delta-9-THC Yield | 27.68 | 276.81 |
| Calculated CBD Yield         | 0.06  | 0.61   |
|                              |       |        |