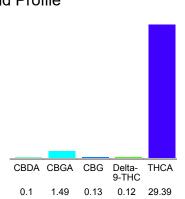

#### Cannabinoid Profile

#### Cannabinoid Profile by HPLC

0.24%

Delta-9-THC

0.00%

**CBD** 

| Cannabinoid          | % wt  | mg/g  |
|----------------------|-------|-------|
| CBDA                 | 0.1   | 1.0   |
| CBGA                 | 1.39  | 13.9  |
| CBG                  | 0.14  | 1.4   |
| Delta-9-THC          | 0.21  | 2.1   |
| THCA                 | 29.39 | 293.9 |
| Total Cannabinoids   | 30.07 | 300.7 |
| Calculated CBD Yield | 0.09  | 0.88  |