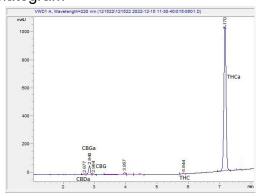

# **Marin Analytics**

## **Analysis Report**

THCa Flower- Lemon OG

Sample Submitted: 06-27-2023; Report Date: 06-27-2023

### THCa Flower-Lemon OG

Plant Material: Flower

#### Chromatogram



#### Cannabinoid Profile



#### Cannabinoid Profile by HPLC

0.24%

Delta-9-THC

0.00%

**CBD** 

| Cannabinoid          | % wt  | mg/g  |
|----------------------|-------|-------|
| CBDA                 | 0.1   | 1.0   |
| CBGA                 | 1.39  | 13.9  |
| CBG                  | 0.14  | 1.4   |
| Delta-9-THC          | 0.21  | 2.1   |
| THCA                 | 29.39 | 293.9 |
| Total Cannabinoids   | 30.07 | 300.7 |
| Calculated CBD Yield | 0.09  | 0.88  |

Calculated Maximum CBD Yield = CBD + 0.877 \* CBDA

29.39%

**Total Cannabinoids** 

Marin Analytics, LLC 250 Bel Marin Keys Blvd, Suite D4 Novato, CA 94949

415-936-6477 / sarabiancalana1@gmail.com

Sara Biancalana
Sara Biancalana

This sample has been tested by Marin Analytics, LLC using valid testing methodologies and a qual