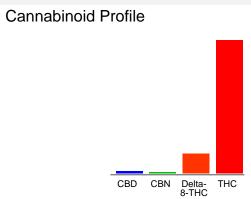

#### Cannabinoid Profile by HPLC

0.27%

Calculated THC Yield

0.01%

Calculated CBD Yield

| Cannabinoid                                                           | % wt  | mg/unit |
|-----------------------------------------------------------------------|-------|---------|
| CBD                                                                   | 0.005 | 0.185   |
| CBN                                                                   | 0.003 | 0.111   |
| Delta-8-THC                                                           | 0.04  | 1.48    |
| THC                                                                   | 0.27  | 9.99    |
| Total Cannabinoids                                                    | 0.32  | 11.8    |
| Calculated THC Yield                                                  | 0.27  | 9.99    |
| Calculated CBD Yield                                                  | 0.01  | 0.19    |
| Calculated Maximum THC Yield = THC Calculated Maximum CBD Yield = CBI |       |         |