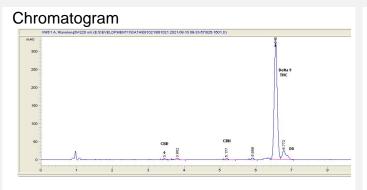

#### Cannabinoid Profile by HPLC

0.27%

Calculated THC Yield

0.01%

Calculated CBD Yield

| Cannabinoid                                                           | % wt  | mg/unit |
|-----------------------------------------------------------------------|-------|---------|
| CBD                                                                   | 0.005 | 0.185   |
| CBN                                                                   | 0.003 | 0.111   |
| Delta-8-THC                                                           | 0.04  | 1.48    |
| THC                                                                   | 0.27  | 9.99    |
| Total Cannabinoids                                                    | 0.32  | 11.8    |
| Calculated THC Yield                                                  | 0.27  | 9.99    |
| Calculated CBD Yield                                                  | 0.01  | 0.19    |
| Calculated Maximum THC Yield = THC Calculated Maximum CBD Yield = CBI |       |         |