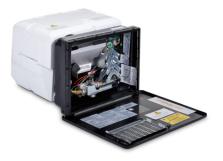

## HOT WATER AT THE FLICK OF A SWITCH

The Dometic Atwood water heater delivers hot water in less than thirty minutes. Simply flick the switch to turn the water heater on or off. This hot water system is lightweight and adaptable to gas or electric power sources and stores energy while driving in order for usage once you've stopped. It comes with multiple protection features including a pressure and temperature relief valve, a high temperature limit switch and thermostat. An externally sealed combustion chamber keeps the outside of the unit clean, whilst the exterior door allows for easy access for servicing. Easy to install, you can mount the water heater flush into the RV sidewall. Flexible mounting options include pre-skin installation.

## **BENEFITS WITH HOT WATER SYSTEM**

- Advanced design for efficient water heating
- Only 8.6 kg when empty
- Pressure and temperature relief valve, a high temperature limit switch and thermostat
- Easy access for servicing through the exterior door
- Operates on gas or electric and stores energy when driving
- Flexible mounting options including pre-skin installation