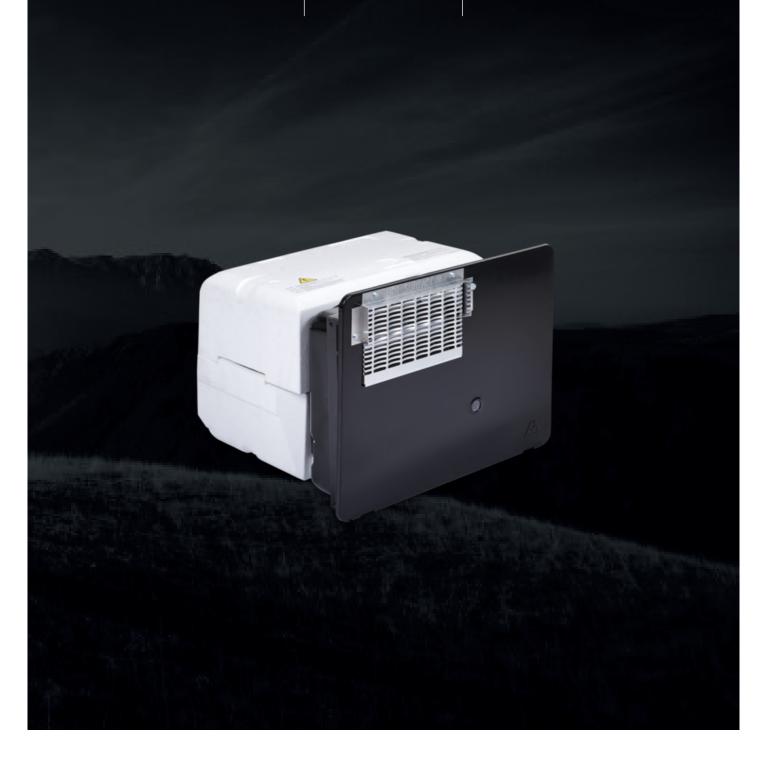

## DOMETIC WATER HEATER 22.7L HOT WATER SYSTEM

This Dometic hot water system can hold approximately 22.7 I and gives hot water in thirty minutes.

**EFFICIENT HEATING** 

LIGHTWEIGHT

SAFETY FEATURES

Mobile living made easy.

## HOT WATER AT THE FLICK OF A SWITCH

The Dometic Atwood water heater delivers hot water in less than thirty minutes. Simply flick the switch to turn the water heater on or off. This hot water system is lightweight and adaptable to gas or electric power sources and stores energy while driving in order for usage once you've stopped. It comes with multiple protection features including a pressure and temperature relief valve, a high temperature limit switch and thermostat. An externally sealed combustion chamber keeps the outside of the unit clean, whilst the exterior door allows for easy access for servicing. Easy to install, you can mount the water heater flush into the RV sidewall. Flexible mounting options include pre-skin installation.