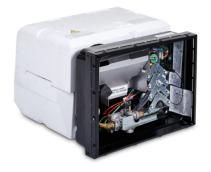

## HOT WATER AT THE FLICK OF A SWITCH

The Dometic Atwood water heater delivers hot water in less than thirty minutes. Simply flick the switch to turn the water heater on or off. This hot water system is lightweight and adaptable to gas or electric power sources and stores energy while driving in order for usage once you've stopped. It comes with multiple protection features including a pressure and temperature relief valve, a high temperature limit switch and thermostat. An externally sealed combustion chamber keeps the outside of the unit clean, whilst the exterior door allows for easy access for servicing. Easy to install, you can mount the water heater flush into the RV sidewall. Flexible mounting options include pre-skin installation.

## **BENEFITS WITH HOT WATER SYSTEM**

- Advanced design for efficient water heating
- Only 8.6 kg when empty
- Pressure and temperature relief valve, a high temperature limit switch and thermostat
- Easy access for servicing through the exterior door
- Operates on gas or electric and stores energy when driving
- Flexible mounting options including pre-skin installation