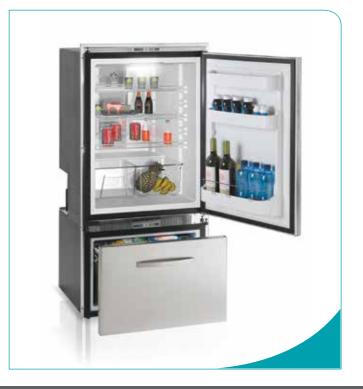

#### Fridges - Vitrifrigo Internal Compressor

Exclusive to Camec, Vitrifrigo is a member of the Rivacold Group, a leading worldwide company specialising in industrial refrigeration. Vitrifrigo utilises advanced research and development programs to provide high-quality design, functionality and performance of every product. The RV & Marine refrigeration range offers a solution for every need and flexibility for every application, while providing a perfect balance between high technology and modern aesthetic style. All products are manufactured, assembled and tested in its factories, located in Montecchio, Italy, using the most reliable and efficient components available. Camec backs up this quality range with a large range of spare parts available in stock and warranty service throughout Australia & New Zealand.

#### Vitri DP2600 Black 2 Door Fridge/ Freezer 230 Litre 12-24 Volt BD-50 **Compressor Fitting Frame Nautic** Lock

These 2-door refrigerators have huge capacity and feature large separate freezer compartments for long term storage of frozen foods. The DP2600i has a flush mount surround for ease of installation and also has the marine standard 'Nautic' catch system as standard equipment. These refrigerators are easy to install. The cooling unit is mounted directly onto the refrigerator cabinet.

#### FFATURES:

- 2 door (separate freezer)
- Reversible hinge Internal cooling unit
- LED light in Freezer and Fridge · Super Silent operation

#### SPECIFICATIONS

- Overall Dimensions H1355mm x W630mm x D597mm (plus handle)
- Weight 58kg • Space required for installation 1337mm height x 588mm

Average Consumption 42w

- x 593mm(depth) • Capacity 230 litres, (Fridge 170 Litre and Freezer 60 litre)
- Nominal Input 54.5w