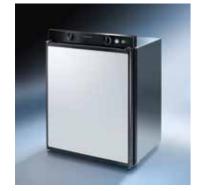

## Dometic Fridge 3 Way 60L With Left Hand Hinge RM5310

5-series featuring contemporary looks and an illuminated interior in ice-blue. Plus, some technical improvements including a battery-powered ignition system and thermostat regulation in 230-volt and gas mode SPECIFICATIONS:

#### **FEATURES**

- · Absolutely silent Secure door locking with
- vent option • Door with magnetic seal.
- reversible door hinges
- Interior light
- User-friendly control
- panel
- Thermostat regulation in 230-volt and gas mode
  - 5 litres • Materials: Cabinet: coated sheet steel, Door: plastic, Panel: coated

aluminium

Cooling Capacity:

32 degrees

up tp -12 degrees at

Capacity: With freezer

compartment: 60 litres.

inc freezer compartment

040709