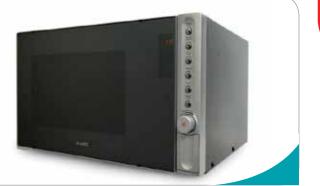

#### Microwave

#### **Camec Microwave 25** Litre 900 Watt, 6 Power Levels

Auto Cook with 8 common food settings Dimensions: (mm) 483(w) x 281(h) x 399(d) Stylish design to suit RV 5 Selectable Power Levels 240V Operation

#### FEATURES:

- Camec is proud to add to our growing stable of RV Appliances with the release of our 900W Microwave. Designed with the RV market in mind, the microwave features a large mirror finish door that is an ideal match for modern RV's and cookers with mirror top lids. It also has a black body ensuring it will blend unobtrusively in its mounting location
- Stylish design to suit modern RV's

#### SPECIFICATIONS:

- Weight: 14.8kg
- 900W Output, 240V Operation
- 5 Selectable power levels
- Easy defrost mode.
- Auto Cook with 8 pre-set common food items.

Washing Machine