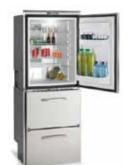

#### Fridges - Vitrifrigo Drawer Fridges

Vitri

002978

#### Fridge/Drawer Freezer x 2 301L Stainless Steel Flagship Vitrifrigo model featuring a door fridge

and twin drawer freezers with excellent access. Other configurations available on via special order

#### FEATURES:

- 157L Fridge/ 80L Drawer Freezer/ 64L Drawer Freezer
- Integrally mounted twin compressor system ensures more consistent freezer temperatures

#### • Electronic LED Thermostat

- **SPECIFICATIONS:**
- Length 608mm, Height 1690mm, Depth 540mm Weight 100kg
- Power Voltage 12/24V & 110/240V
- Current Consumption 12V 2.1A + 1.8A (2 compressors) 002978