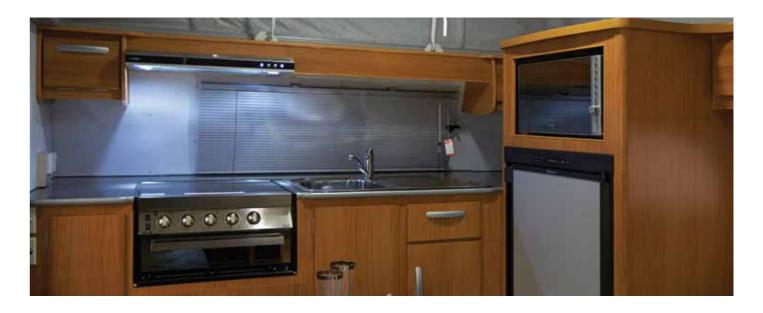

#### Range Hoods

#### **Camec Range Hood** 12 Volt 2-Speed LED **Down Lights**

Classy Stainless Steel finish with twin turbo extraction fans and dual low energy LED down lights. Also features a removable filter for easy cleaning and illuminated touch controls. Venting is rear or roof selectable and an optional 50mm venting adaptor (041132) is also available if a venting hose is required. FEATURES:

• Camec is proud to release our New generation stainless steel range hood. Designed in Australia by Camec, our all-new range hood features dual turbo fans for maximum efficiency when removing fumes PLUS dual LED down lights for energy efficient, bright lighting while cooking. An important addition

to our new Range hood is also the removable filter for easy cleaning which is not found on comparable **SPECIFICATIONS:** 

- Dimension: 586mm(L) x 305mm(w) x 60mm(h)
- Illuminated control buttons. • 2 X low energy LED down lights
- Powerful 12v turbo 2 speed twin
- extractor fans
- Convenient roof or rear air venting
- Removable filter for easy cleaning and replacement.