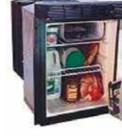

#### Fridges - Vitrifrigo Drawer Fridges

Vitri

002978

#### Fridge/Drawer Freezer x 2 301L Stainless Steel Flagship Vitrifrigo model featuring a door fridge

and twin drawer freezers with excellent access. Other configurations available on via special order

#### FEATURES:

- 157L Fridge/ 80L Drawer Freezer/ 64L Drawer Freezer
- Integrally mounted twin compressor system ensures more consistent freezer temperatures

#### • Electronic LED Thermostat

- **SPECIFICATIONS:**
- Length 608mm, Height 1690mm, Depth 540mm Weight 100kg
- Power Voltage 12/24V & 110/240V
- Current Consumption 12V 2.1A + 1.8A (2 compressors) 002978