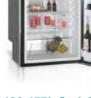

#### Vitri C115I Fridge Freezer 118 Litre 12-24 Volt With Fitting Frame & Nautic Lock

Built in fridge/freezers suitable for RV and marine use complete with a Nautic front operated lock (food not included)

#### FEATURES:

- Door is interchangeable
- 17L Freezer compartment

#### **SPECIFICATIONS:**

- Length 525mm, Height 765mm, Depth 550mm Weight 21.2kg
- Power Voltage 12/24V
- Current consumption 12V 2.8A

- FEATURES:
- · Door is interchangeable
- 12.8L Freezer compartment
- SPECIFICATIONS:
- Length 485mm, Height 785mm, Depth 470mm
- Weight 16.1kg
- Power Voltage 12/24V
- Current consumptions 12V 2.8A