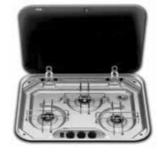

#### **Camec Range Hood** 12 Volt 2-Speed LED **Down Lights**

Classy Stainless Steel finish with twin turbo extraction fans and dual low energy LED down lights. Also features a removable filter for easy cleaning and illuminated touch controls. Venting is rear or roof selectable and an optional 50mm venting adaptor (041132) is also available if a venting hose is required. FEATURES:

• Camec is proud to release our New generation stainless steel range hood. Designed in Australia by Camec, our all-new range hood features dual turbo fans for maximum efficiency when removing fumes PLUS dual LED down lights for energy efficient, bright lighting while cooking. An important addition

to our new Range hood is also the removable filter for easy cleaning which is not found on comparable **SPECIFICATIONS:** 

- Dimension: 586mm(L) x 305mm(w) x 60mm(h)
- Illuminated control buttons. • 2 X low energy LED down lights
- Powerful 12v turbo 2 speed twin
- extractor fans
- Convenient roof or rear air venting
- Removable filter for easy cleaning and replacement.