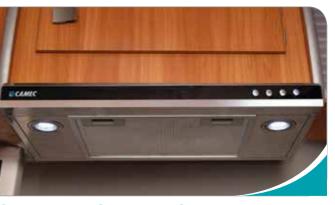

#### **Camec Range Hood** 12 Volt 2-Speed LED **Down Lights**

Classy Stainless Steel finish with twin turbo extraction fans and dual low energy LED down lights. Also features a removable filter for easy cleaning and illuminated touch controls. Venting is rear or roof selectable and an optional 50mm venting adaptor (041132) is also available if a venting hose is required. FEATURES:

• Camec is proud to release our New generation stainless steel range hood. Designed in Australia by Camec, our all-new range hood features dual turbo fans for maximum efficiency when removing fumes PLUS dual LED down lights for energy efficient, bright lighting while cooking. An important addition

to our new Range hood is also the removable filter for easy cleaning which is not found on comparable **SPECIFICATIONS:** 

- Dimension: 586mm(L) x 305mm(w) x 60mm(h)
- Illuminated control buttons. • 2 X low energy LED down lights
- Powerful 12v turbo 2 speed twin
- extractor fans
- Convenient roof or rear air venting
- Removable filter for easy cleaning and replacement.