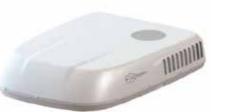

#### Ibis 3 R/C Air Conditioner (New model 2014)

The lbis 3 has new enhancements - including higher capacity heating & cooling. It is stylish, ultra low profile, and super quiet. Ideal for RV vehicles. FFATURES

- Whisper quiet operation (8Db) quieter on high fan speed than the lbis 2
- distribution providing more air, more efficiently
- plenum with easily removable filter for cleaning
- as standard (check with your generator supplier for compatibility)

#### SPECIFICATIONS:

Overall dimensions: 1160mm(l) x 848mm(w) x 222mm(d) Plenum dimensions: 535mm(l) x 535mm(w) x 32mm(d) Install weight: 45kg Opening: 360mm x 360mm Cooling capacity: 3.1kW 042523

Colour White