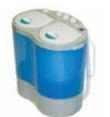

#### Lemair Mini Wash Machine 240 Volt

Top Load Lemair Washing Machine features Small and Compact Size, 800 Spin Speed, Great Wash Times and 12

• Fast spin and variable water selection and wash

• 3 wash cycles. WASH TIMES: The XQB22 can take from a minuimun of 36mins for a Full gentle load through to a maximum of 56mins for a Full regular soak load • Fully automatic. SMALL & COMPACT: Design for small apartments, granny flats, caravans and motor homes. • 800 SPIN SPEED: High enough to get the majority of water out of clothes for a good dry but low enough as not to drain top much power or for the machine to move

• Dimensions:438mm(l) x 695mm(h) x 438mm(l)

039041

A small, compact 2.0 litre twin tub washing machine. The minimum and maximum water levels are shown on the see through sides. **FEATURES** 

- Modes Normal, Gentle, Drain.
- Vented back.
- Wash and spin operation
- Manual water fill (hose included). Automatic draining.
- Wash timer 15 mins
- Spinner 5 mins
- 2-way Agitator Action
- Quiet Operation
- Auto-lock Spin Top Lid
- Conserve Water Wash/Soak in any Level
- **SPECIFICATIONS:**
- Length 340mm, Height 550mm, Depth 550mm
- 2kg Wash Capacity, 1kg Spin Capacity
- Wash/Spin Operation
- Washing power 240 Watt, Spin capacity 90 Watt