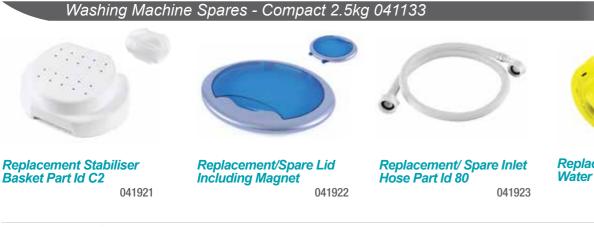

## 

Replacement/Spare Water Level Sensor 041908

Replacment/Spare Mounting Bracket Part ID C1 041920

Drain Hose Part Id 89 042798

**Pump Hose HQ Rubber** Part Id 93 042797

**PCB Board** 041906 Mode Switch Part Id 55 T 041911

V-Belt Part Id 65 041914

Water Inlet Valve

Part Id 16

041907

041909

Motor Part Id 68

**Spin Sensor** 

Motor Pulley Part Id 66 041919

Lid Spring Part Id 21 041915

041928

**Other Washing Machine Spare** LEMAIR WASHING MACHINE LID 034771 LEMAIR AUTO WASHER LINT FILTER 000205 LEMAIR MINI WASHER DRAIN HOSE 000207 LEMAIR MINI WASHER LINT FILTER 041760 LEMAIR DRAINAGE MOTOR 034018 LEMAIR TOP LID MINI WASHER 041409 LEMAIR W/MACHINE SEQUENCE CTRL 039199 LEMAIR WASH MACHINE CYCLE KNOB 039047 DOMETIC WMD1050 WASHER