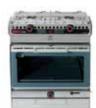

- 240v operation.
- Economical Cold Water Washing.
- Blue LED display with Wash Time Remaining function.
- 7 Washing Program combinations including Quick Wash.
- Hi & Low water level adjustment for large & small loads.

#### SPECIFICATIONS:

- Dimensions 410mm(w) x 640mm(h) x 420mm(d)
- Water usage: Approx 15L on Low and 20L on High.
- Weight: 16kg.
- Spin Cycle Speed: 900 RPM

041133