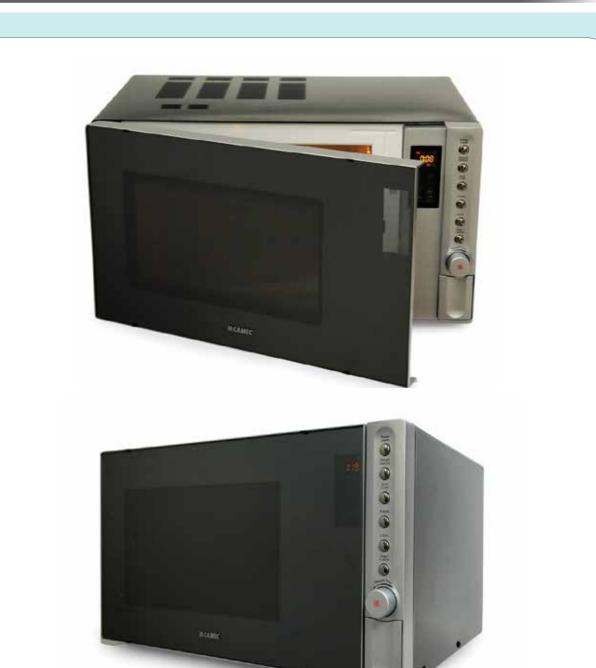

#### **Camec Microwave 25** Litre 900 Watt, 6 Power Levels

Auto Cook with 8 common food settings Dimensions: (mm) 483(w) x 281(h) x 399(d) Stylish design to suit RV 5 Selectable Power Levels 240V Operation

#### FEATURES:

- Camec is proud to add to our growing stable of RV Appliances with the release of our 900W Microwave. Designed with the RV market in mind, the microwave features a large mirror finish door that is an ideal match for modern RV's and cookers with mirror top lids. It also has a black body ensuring it will blend unobtrusively in its mounting location
- Stylish design to suit modern RV's

#### SPECIFICATIONS:

- Weight: 14.8kg
- 900W Output, 240V Operation
- 5 Selectable power levels
- Easy defrost mode.
- Auto Cook with 8 pre-set common food items.

Washing Machine