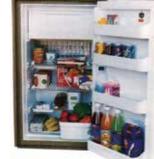

#### Dometic Fridge 2 Way 220 Litre Capacity RGE410

The Dometic RGE410 large capacity gas and electrical refrigerator / freezer has a total capacity of 220 litres including a separate frozen food compartment of 45 litres offers maximum storage volume.

- FEATURES:
- 3 way silent operation -LP Gas, 12V and 240v
- Performance enhanced cooling units - designed and manufactured for harsh Australian conditions
- Friendly to environment CFC and Freon free
- Automatic flame failure device shuts off das if flame is extinguished
- Magnetic door seal and travel latch which secures doors during travel

#### SPECIFICATIONS:

- Height 1612mm
- Width 592mm
- Depth 623mm
- Weight 73 Kg
- Total gross volume 220 Ltr
- Freezer volume 45 Ltr Energy consumption @ amb temp +25?C
- 3.9kWh/24h • Max input 240V 325w
- Max input Gas (g/h) 21
- Voltages (V) 240
- I P Gas/ 240v
- Number of shelves 4
- Total racks at inner door 4