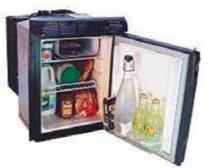

#### Fridges - Vitrifrigo Internal Compressor

Exclusive to Camec, Vitrifrigo is a member of the Rivacold Group, a leading worldwide company specialising in industrial refrigeration. Vitrifrigo utilises advanced research and development programs to provide high-quality design, functionality and performance of every product. The RV & Marine refrigeration range offers a solution for every need and flexibility for every application, while providing a perfect balance between high technology and modern aesthetic style. All products are manufactured, assembled and tested in its factories, located in Montecchio, Italy, using the most reliable and efficient components available. Camec backs up this quality range with a large range of spare parts available in stock and warranty service throughout Australia & New Zealand.

#### Vitri DP2600 Black 2 Door Fridge/ Freezer 230 Litre 12-24 Volt BD-50 **Compressor Fitting Frame Nautic** Lock

These 2-door refrigerators have huge capacity and feature large separate freezer compartments for long term storage of frozen foods. The DP2600i has a flush mount surround for ease of installation and also has the marine standard 'Nautic' catch system as standard equipment. These refrigerators are easy to install. The cooling unit is mounted directly onto the refrigerator cabinet.

#### FFATURES:

- 2 door (separate freezer)
- Reversible hinge Internal cooling unit
- LED light in Freezer and Fridge · Super Silent operation

#### SPECIFICATIONS

- Overall Dimensions H1355mm x W630mm x D597mm (plus handle)
- Weight 58kg • Space required for installation 1337mm height x 588mm

Average Consumption 42w

- x 593mm(depth) • Capacity 230 litres, (Fridge 170 Litre and Freezer 60 litre)
- Nominal Input 54.5w