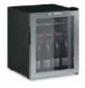

#### Fridges - Vitrifrigo Wine Cellars

#### Vitrifrigo DCW95 Wine Cooler 95L Vitrifrigo DCW62 Wine Cooler 62L

Brushed steel

Bottle capacity: 20

SPECIFICATIONS:

Weight: 21kg

Capacity: 62L

042622

Absorption: 85W

Consumption: 0.50kw/24h

• Voltage 12/24V & 110/240V

**USA Fitting Kit** 

Grade 316 Stainless Steel.

FEATURES:

Icemaker

closure

maintenance

SPECIFICATIONS:

Weight 26kg

Power Voltage 240V

Current Consumption 140W

• 24L Capacity

FEATURES:

even for long periods.

These wine coolers are ideal for storing bottles of wine even for long periods. FEATURES:

#### Vitrifrigo DCW46 Wine Cooler 46L

These wine coolers are ideal for storing bottles of wine even for long periods.

FEATURES:

- Darkened glass for protection against UV rays
- Brushed stee
- Bottle capacity: 16
- SPECIFICATIONS:
- Dimensions: 430mm(w) x 520mm(h) x 470mm(d)
- Weight: 18kg
- Capacity: 46L
- Absorption: 85W
- Consumption: 0.65kw/24h
- Voltage 12/24V & 110/240V