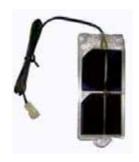

Solar Fridge Fan -Solar Panel This solar panel suits the Solar fridge fan - please refer to code 000684 000685

003105 VITRI BD35F 12-24V COMPRESSOR 003003 VITRI C85 MOUNT FOR DOOR TOP FIXING TO CABINET 003106 VITRI BD50 12-24V COMPRESSOR 003004 VITRI C115/C130 DOOR MOUNT NEW STYLE TOP VITRI ND20/350R COOLING SYSTEM 003107 Q/COUPL SS BASE TEFLON BUSHES 003006 VITRI ND50 ORV COOLING SYSTEM W QUICK COUPLINGS 003110 003007 003111 VITRI QUICK COUPLINGS ONLY 003008 VITRI 12-24V ELECT CONTR UNIT (DANFOSS BD35/50F) 003112 003009 003114 VITRI D31370 FINNED CONDENSOR 003010 003115 VITRI FRIDGE FAN 12V COMPRESSOR FAN 003011 VITRI BD35F RESISTOR BLUE (12-24V - 3500RPM) 003014 003118 VITRI C60/C75L N/T FREEZER DR WHITE PLASTIC 003121 FREEZER DOOR 003018 VITRI USA62IX FLUSH MOUNT SURROUND STAINLESS STEEL 003123 VITRI DP2600 FR EVAPORATOR 003021 003124 VITRI C45 FRIDGE EVAPORATOR 003023 VITRI C60/C75I /C85I FVAPORATOR "U" SHAPE CURR 003125 003126 PLAST FREEZ DR 003017 VITRI C115I/130L EVAPORATOR "U" SHAPE 003127 003128 CURRENT VERSION 003166 VITRI FVF150 FVAPORATOR (AIR 10) 003031 003132 003133 VITRI PT2 FRIDGE EVAPORATOR 350MM WIDE 003134 X 250MM HIGH 003032 VITRI C85I FRIDGE DOOR PLUS KIT SHELF R501.435 003137 VITRI PT7 FRIDGE EVAPORATOR 003033 VITRI PT4 FRIDGE EVAPORATOR 350MM WIDE X 003139 003140 350MM HIGH 003034 003153 VITRI DP150 FRIDGE EVAPORATOR 003035 VITRI C85 N/T FREEZER DOOR PLASTIC FREEZER DOOR 003154 003036 003155 VITRI FRIDGE K50-L3418 T-STAT DP2600, C115. VITRI DOOR LIPPER HINGE BRACKET WITH TWO HOLES. 003037 003156 C130, C85, USA62 VITRI AIR 10 E-TRONIC T-STAT 003159 003040 003041 003162 VITRI FRIDGE C41 T-STAT F-TRONIC I FD VITRI FRIDGE DP150I T-STAT K60-L2066 003168 003042 003169 VITRI C26/45/60 BBK-35 T-STAT K50I 3105 003043 003171 VITRI FRIDGE K50-L3321 T-STAT SUITS C35BT 003176 C55BT. C110BT 003045 VITRI C26/41 LID LOCK CLIP C1300 003177 003061 041396 FREEZER DR CATCH VITRU OWER DOOR HINGE 003075 041494 VITRI C220MP HINGE WHITE 042880 VITRI C115I/C130L N/T FREEZ DR PLASTIC 039962 003077 034422 FREEZER DOOR VITRI DP2600 VEGETABI F TRAY 039989 003079 VITRI DP2600 SS HINGE MANUFACTURED 034938 003094 UP TO DEC 2013 039928 VITRI DP2600 HINGE MANUFACTUR JAN14 TO VITRI C47 FRONT I OAD FRIDGE 47 LITRES V12/24 039898 APPROX JULY SFF COMME 041129 VITRI DP2600I/IX HINGE KIT NEW UPPER & 038555 LOWER SEE COMMENTS 042881 034253 VITRI DP2600I/IX CENTRE HINGE NEW SEE 039967 VITRI CONTACTS SPARE PARTS FOR ICEMAKER CL 220V 039966 COMMENTS FOR MODELS 042882 VITRI DP2600IX FLANGE S/S NEW FOR 036571 MID 2014 ON HINGES 042883 039960 VITRI DP2600I FLANGE BLACK NEW FOR WIRE SHELE DP150/C115/C130 VITRUNNER CABINET 041493 042884 036658 MID 2014 ON HINGES VITRI DRAWER SEAL LWR DW180DT LOWER DRAWER SEAL 042489 VITRI DP2600 DRAIN TRAY 003104 VITRI DRAWER SEAL UPP DW180DT UPPER DRAWER SEAL VITRI DP2600 FI USH FIT FRAME 003129 042488 VITRI DP2600 SS FITTING FRAME STAINLESS STEEL 042487 003130 033857 VITRI DP2600 FRIDGE DOOR 003141 003142 038401 VITRI DP2600 SS FRIDGE DOOR VITRI DP2600 FREEZER DOOR 003143 038400 VITRI DP2600 SS FREEZER DOOR 003144 VITRI DP2600IX SS FREEZER DOOR SUIT NEW MODEL 041415 039115 039114 VITRI DP2600LSS FRIDGE DR NEW FOR NEW MODEL FRIDGES 042167 039813 VITRI DP2600 BL FRIDGE DR NEW MODEL FOR NEW 040790 MODEL FRIDGES 042168 VITRI DP2600 BL FREEZER DR FOR NEW MODEL 038926 042169 FRIDGES VITRI DP2600 DOOR SHELVING (TOP) ALSO SUITS DP150 039965 003082 038404 VITRI DP2600 PLAIN WIRE SHELE 003089 VITRI MODULE ELECT DANFOSS AC/DC (BD35/50) VITRI DP2600 WIRE SHELF W/FLAP FOR REFRIGERATOR 039968 003090 VITRI DRAW RUNNERS- 60KG WHITE HEAVY DUTY VITRI C60/75 WIRE SHELE 040704 003086 VITRI R-COPPIA (GUIDE 45 X300) SLIDING DRIVERS 003087 VITRI C851/900 WIRE SHELF VITRI FRIDGE SHELVING DP150/C1200/1300 430MM WIDE 003091 039959 VITRI LED LIGHT ASSEMBLY REPLACEMENT 039958 041086 FOR ALL MODELS 003175 VITRI DOOR METAL RETAINER C115/DP2600/5150-05 041695 VITRI USA62I FREEZER LID 003096 039956 VITRI C45 PLASTIC FREEZ LID 003099 VITRI C60/75 MOUNT FOR DOOR TOP FIXING TO 038339