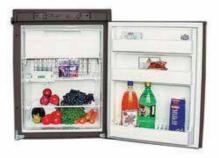

#### Engel Fridge 40 Litre Capacity SR48F

Affordable, extremely compact built-in refrigerator that will provide more than adequate storage capacity when space is at a premium. Built In 12volt 24volt and 240volt. Reversible door and replaceable door panel so you can customize your refrigerator to match your vehicle's interior. Turbo fan standard.

#### FEATURES:

connected

- No exterior skin but with frame type door with replaceable door panel
- SPECIFICATIONS: • 12V to 240v automatically selects mains power when

- Cut Out Dimensions: 510mm (h) 380mm (w) 455mm (d)