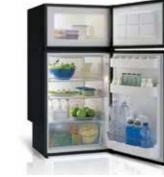

#### Fridges - Dometic/Waeco

## Dometic Fridge 3 Way 60L With Left Hand Hinge RM5310

5-series featuring contemporary looks and an illuminated interior in ice-blue. Plus, some technical improvements including a battery-powered ignition system and thermostat regulation in 230-volt and gas mode SPECIFICATIONS:

#### **FEATURES**

- · Absolutely silent Secure door locking with
- vent option • Door with magnetic seal.
- reversible door hinges
- Interior light
- User-friendly control
- panel
- Thermostat regulation in 230-volt and gas mode
  - 5 litres • Materials: Cabinet: coated sheet steel, Door: plastic, Panel: coated

aluminium

Cooling Capacity:

32 degrees

up tp -12 degrees at

Capacity: With freezer

compartment: 60 litres.

inc freezer compartment

040709