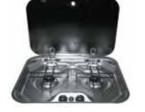

#### **Camec Range Hood** 12 Volt 2-Speed LED **Down Lights**

Classy Stainless Steel finish with twin turbo extraction fans and dual low energy LED down lights. Also features a removable filter for easy cleaning and illuminated touch controls. Venting is rear or roof selectable and an optional 50mm venting adaptor (041132) is also available if a venting hose is required. FEATURES:

• Camec is proud to release our New generation stainless steel range hood. Designed in Australia by Camec, our all-new range hood features dual turbo fans for maximum efficiency when removing fumes PLUS dual LED down lights for energy efficient, bright lighting while cooking. An important addition

to our new Range hood is also the removable filter for easy cleaning which is not found on comparable **SPECIFICATIONS:** 

- Dimension: 586mm(L) x 305mm(w) x 60mm(h)
- Illuminated control buttons. • 2 X low energy LED down lights
- Powerful 12v turbo 2 speed twin
- extractor fans
- Convenient roof or rear air venting
- Removable filter for easy cleaning and replacement.