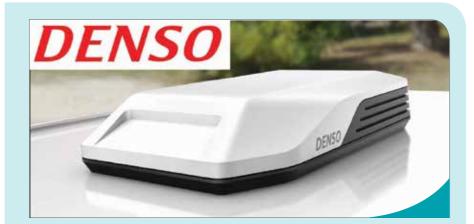

Denso UB1 Under Bunk Air **Conditioner Unit** 

Denso UB1 air conditioner unit. Note this unit does not come with installation kit. Please also order 040952 3M Air Unit Install kit OR 040953 6M Air Unit Install kit. FEATURES

- •Designed in Australia for Australian conditions.
- Unobtrusive slim-line design
- •Multi-speed interior & exterior fans
- 240 Volts • Floor mounted unit: ideal for pop-tops & reduced
  - Heating Temp Range: 0-25 Celsius • Cooling Heat Range: 16-45 Celsius

Compressor Capacity: 3.2kW

Cooling Capacity: 2.6kW

SPECIFICATIONS:

height for fixed roof vans • Certified to Australian Standard AS-NZS 60335