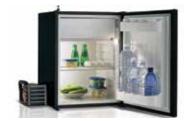

#### Fridges - Vitrifrigo Internal Compressor

Exclusive to Camec, Vitrifrigo is a member of the Rivacold Group, a leading worldwide company specialising in industrial refrigeration. Vitrifrigo utilises advanced research and development programs to provide high-quality design, functionality and performance of every product. The RV & Marine refrigeration range offers a solution for every need and flexibility for every application, while providing a perfect balance between high technology and modern aesthetic style. All products are manufactured, assembled and tested in its factories, located in Montecchio, Italy, using the most reliable and efficient components available. Camec backs up this quality range with a large range of spare parts available in stock and warranty service throughout Australia & New Zealand.

#### Vitri DP2600 Black 2 Door Fridge/ Freezer 230 Litre 12-24 Volt BD-50 **Compressor Fitting Frame Nautic** Lock

These 2-door refrigerators have huge capacity and feature large separate freezer compartments for long term storage of frozen foods. The DP2600i has a flush mount surround for ease of installation and also has the marine standard 'Nautic' catch system as standard equipment. These refrigerators are easy to install. The cooling unit is mounted directly onto the refrigerator cabinet.

#### FFATURES:

- 2 door (separate freezer)
- Reversible hinge Internal cooling unit
- LED light in Freezer and Fridge · Super Silent operation

#### SPECIFICATIONS

- Overall Dimensions H1355mm x W630mm x D597mm (plus handle)
- Weight 58kg • Space required for installation 1337mm height x 588mm

Average Consumption 42w

- x 593mm(depth) • Capacity 230 litres, (Fridge 170 Litre and Freezer 60 litre)
- Nominal Input 54.5w