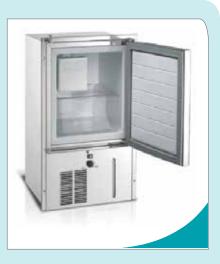

#### Vitri DP2600 Black 2 Door Fridge/ Freezer 230 Litre 12-24 Volt BD-50 **Compressor Fitting Frame Nautic** Lock

These 2-door refrigerators have huge capacity and feature large separate freezer compartments for long term storage of frozen foods. The DP2600i has a flush mount surround for ease of installation and also has the marine standard 'Nautic' catch system as standard equipment. These refrigerators are easy to install. The cooling unit is mounted directly onto the refrigerator cabinet.

#### FFATURES:

- 2 door (separate freezer)
- Reversible hinge Internal cooling unit
- LED light in Freezer and Fridge · Super Silent operation

#### SPECIFICATIONS

- Overall Dimensions H1355mm x W630mm x D597mm (plus handle)
- Weight 58kg • Space required for installation 1337mm height x 588mm

Average Consumption 42w

- x 593mm(depth) • Capacity 230 litres, (Fridge 170 Litre and Freezer 60 litre)
- Nominal Input 54.5w