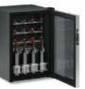

#### Fridges - Vitrifrigo Wine Cellars

#### Vitrifrigo DCW95 Wine Cooler 95L Vitrifrigo DCW62 Wine Cooler 62L

Brushed steel

Bottle capacity: 20

SPECIFICATIONS:

Weight: 21kg

Capacity: 62L

042622

Absorption: 85W

Consumption: 0.50kw/24h

• Voltage 12/24V & 110/240V

**USA Fitting Kit** 

Grade 316 Stainless Steel.

FEATURES:

Icemaker

closure

maintenance

SPECIFICATIONS:

Weight 26kg

Power Voltage 240V

Current Consumption 140W

• 24L Capacity

FEATURES:

even for long periods.

These wine coolers are ideal for storing bottles of wine even for long periods. FEATURES:

#### Vitrifrigo DCW46 Wine Cooler 46L

These wine coolers are ideal for storing bottles of wine even for long periods.

FEATURES:

- Darkened glass for protection against UV rays
- Brushed stee
- Bottle capacity: 16
- SPECIFICATIONS:
- Dimensions: 430mm(w) x 520mm(h) x 470mm(d)
- Weight: 18kg
- Capacity: 46L
- Absorption: 85W
- Consumption: 0.65kw/24h
- Voltage 12/24V & 110/240V