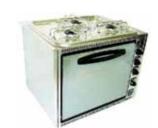

plate incorporates 12 volt electric ignition and flame failure safety device to all burners

#### SPECIFICATIONS:

Dimensions: 560mmW x 440mmD x 90mmH

040393



#### Smev 3 Burner/Hot Plate & Right Hand Sink With Glass Lids (No Tap)

Space saving stainless steel design with folding glass lids. FEATURES:

Stainless Steel construction

• Flame failure safety device to all burners

- Modern, space saving design
- Separate opening glass lids to maximise bench space

#### Includes mounting brackets

SPECIFICATIONS: • Length 970mm, Height 150mm, Depth 430mm 040853



#### **Origo Metho 2 Burner Recess Stove OHĂ100** FEATURES:

#### • 2 burner stove for built in applications

- SPECIFICATIONS:
- Length 623mm, Height 150mm, Depth 377mm
- Cut out: 575mm (w) 325mm (d) 035713

## Stoves/Cookers





#### Smev 3 Burner Oven & Grill 7000 Series.

- FEATURES: · Polished stainless steel
- Weighs only 19kg
- Attractive
- 3 burners
- Oven with grill
- 12v electronic ignition to oven, grill & burners
- Flame failure safety device to all burners • Oven light
- 3/8" SAE connection included SPECIFICATIONS
- SPECIFICATIONS: • Dimensions: 486mmW x 415mmD x 390mmH

040938



#### Smev Mini Grill

attractive, lightweight

Weighs only 22kg

RV vehicles.

FEATURES:

• 4 burners

cooker for caravans and

• Stylish white appearance

• Electric ignition to oven and grill

Compact, 2 position grill tray, Piezo ignition. FEATURES:

- Electronic 12V Ignition
- Stainless Steel construction
- Safety ignition system
- Bottom hinged black glass door
- SPECIFICATIONS:

**Or Boats** 

FEATURES:

• 2 burner & g