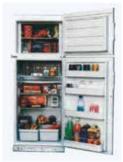

#### Vitri DP150I 2 Door Fridge 150 Litre 12-24 Volt & BD-50 Compressor With Fitting Frame & Swing Lock

VITRIFRIGO DP150i Refrigerator / Freezer. These 2-door refrigerators represent the pinnacle of excellence within the Vitrifrigo range. They have huge capacity and feature large separate freezer compartments for long term storage of frozen foods.

The DP150i model comes with a safe and practical door catch mechanism, while its larger cousin, the DP2600, has a flush mount surround for ease of installation and also has the marine standard 'Nautic' catch system as standard equipment.

#### FEATURES:

 Internal Compressor • Large capacity fridge/freezer fitted with a safe and practical swing lock door

#### SPECIFICATIONS:

- Length 525mm, Height 1095mm, Depth 580mm • 2 door (separate freezer)
- Capacity 150 Ltr
- Nominal Input 54.5w
- Average Consumption 28w
- Weight 38.8 kg

002989