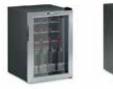

#### Fridges - Vitrifrigo Wine Cellars

#### Vitrifrigo DCW95 Wine Cooler 95L Vitrifrigo DCW62 Wine Cooler 62L

Brushed steel

Bottle capacity: 20

SPECIFICATIONS:

Weight: 21kg

Capacity: 62L

042622

Absorption: 85W

Consumption: 0.50kw/24h

• Voltage 12/24V & 110/240V

**USA Fitting Kit** 

Grade 316 Stainless Steel.

FEATURES:

Icemaker

closure

maintenance

SPECIFICATIONS:

Weight 26kg

Power Voltage 240V

Current Consumption 140W

• 24L Capacity

FEATURES:

even for long periods.

These wine coolers are ideal for storing bottles of wine even for long periods. FEATURES:

#### Vitrifrigo DCW46 Wine Cooler 46L

These wine coolers are ideal for storing bottles of wine even for long periods.

FEATURES:

- Darkened glass for protection against UV rays
- Brushed stee
- Bottle capacity: 16
- SPECIFICATIONS:
- Dimensions: 430mm(w) x 520mm(h) x 470mm(d)
- Weight: 18kg
- Capacity: 46L
- Absorption: 85W
- Consumption: 0.65kw/24h
- Voltage 12/24V & 110/240V