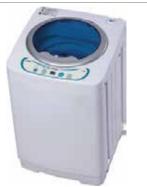

## Camec Compact RV 2.5kg Washing Machine

Ideal for Caravan's & Motorhomes, this easy to use Fully Automatic RV Washing Machine offers washing convenience wherever your travels take you. Featuring simple controls and flexible washing modes, you have the convenience of washing when you want in your own RV. FEATURES:

- 240v operation.
- Economical Cold Water Washing.
- Blue LED display with Wash Time Remaining function.
- 7 Washing Program combinations including Quick Wash.
- Hi & Low water level adjustment for large & small loads.

#### SPECIFICATIONS:

- Dimensions 410mm(w) x 640mm(h) x 420mm(d)
- Water usage: Approx 15L on Low and 20L on High.
- Weight: 16kg.
- Spin Cycle Speed: 900 RPM

041133