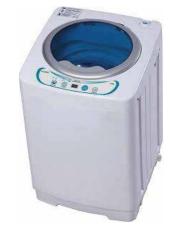

## Camec Compact RV 2.5kg Washing Machine

Ideal for Caravan's & Motorhomes, this easy to use Fully Automatic RV Washing Machine offers washing convenience wherever your travels take you. Featuring simple controls and flexible washing modes, you have the convenience of washing when you want in your own RV. FEATURES:

- 240v operation.
- Economical Cold Water Washing.
- Blue LED display with Wash Time Remaining function.
- 7 Washing Program combinations including Quick Wash.
- Hi & Low water level adjustment for large & small loads.

#### SPECIFICATIONS:

- Dimensions 410mm(w) x 640mm(h) x 420mm(d)
- Water usage: Approx 15L on Low and 20L on High.
- Weight: 16kg.
- Spin Cycle Speed: 900 RPM

041133