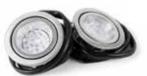

#### **Camec Range Hood** 12 Volt 2-Speed LED **Down Lights**

Classy Stainless Steel finish with twin turbo extraction fans and dual low energy LED down lights. Also features a removable filter for easy cleaning and illuminated touch controls. Venting is rear or roof selectable and an optional 50mm venting adaptor (041132) is also available if a venting hose is required. FEATURES:

• Camec is proud to release our New generation stainless steel range hood. Designed in Australia by Camec, our all-new range hood features dual turbo fans for maximum efficiency when removing fumes PLUS dual LED down lights for energy efficient, bright lighting while cooking. An important addition

to our new Range hood is also the removable filter for easy cleaning which is not found on comparable **SPECIFICATIONS:** 

- Dimension: 586mm(L) x 305mm(w) x 60mm(h)
- Illuminated control buttons. • 2 X low energy LED down lights
- Powerful 12v turbo 2 speed twin
- extractor fans
- Convenient roof or rear air venting
- Removable filter for easy cleaning and replacement.