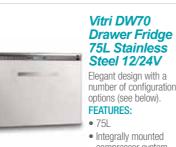

#### compressor system. • Electronic LED Thermostat

 Icemaker only available in 240V

002994

034784

041531

#### SPECIFICATIONS:

- Length 608mm, Height 449mm, Depth 520mm
- Weight 26kg
- Power Voltage 12/24V (240V Icemaker version)
- 030883 Current Consumption 12V 3.0A 042521
  - VITRI DW70BT DRAWER EREFZER ONLY VITRI DW70RF DRAWER FRIDGE ONLY
    - VITRI DW70BT IM FREEZER/ICEMAKER 240V