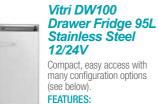

#### Vitri DW210 Drawer Fridge 182L Stainless Steel 12/24V

041832

042396

#### Elegant design with a number of configuration options (see below)

FEATURES: • 78L Top Drawer/ 104L Bottom Drawer

• Integrally mounted twin compressor system ensures more consistent freezer

#### temperatures • Electronic LED Thermostat

Icemaker only available in 110V or 240V

#### SPECIFICATIONS:

- Length 681mm, Height 865mm, Depth 552mm Weight 60kg
- Power Voltage 12/24V (110 or 240V Icemaker version) • Current Consumption 12V 4.4A

VITRI DW210DT FREEZER/FRIDGE 039882 VITRI DW210DT FREEZER/FRIDGE SLAMLOCK 041492 VITRI DW210RF FRIDGE/FRIDGE 039881 VITRI DW210BT FREEZER/FREEZER 039880 VITRI DW210DTX FREEZER/ICEMAKER + FR 240V 042398