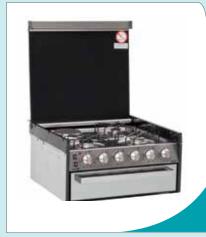

00F              | 042294 |
| ENGEL 70DTS SHELF FOR SR70F                  | 042827 |
| ENGEL 70SS SHELF FOR SR70F                   | 042828 |
| ENGEL SR70F 55L BI WIRE SHELF 70SS           | 003480 |
| ENGEL SR70F WHITE DOOR PLATE 70DPW           | 038939 |
| ENGEL TEMP DIAL KNOB BLACK TDK               | 035511 |
| ENGEL WIRE SHELF SRBT5108 WITH FLAP 5108DSRS | 033867 |

MAJOR APPLIANCES

MA-19

## 

#### Stoves/Cookers



## Smev Stainless Steel 4 Burner Gas-Elec Grill & Oven 400 Series.

#### FEATURES:

- 4 burner HOB 3 gas / 1 electric
- Grill with grill tray & oven with oven rack
- Glass lid
- 12 volt electric ignition to burners and grill
- Flame failure safety device to all burners
- Flush mounting
- Stainless steel finish
- SPECIFICATIONS:
- Dimensions: 515mmW x 515mmD x 651mmH



#### Smev 4 Burner Grill Gas/Electric With Mirror Door With Safety Cut Off

- FEATURES:
- 400 Series
- 4 burner HOB 3 gas / 1 electric

MA-20 CAMEC GO FURTHER

- Grill
- Glass lid
- 12 volt electric ignition to burners and grill Also available the 4 Burner Gas Only 040935



#### Smev 2 Burner/ Hotplate Stainless Steel 480 X 370mm Dropin With **Glass Lid**

8000 Series stainless steel with glass fold-down lid & compact design.

This model features Flame failure Protection on both burners, meaning that should the flame blow out, the gas will stop flowing to that burner. Each burner also has Piezo ignition which is operated by pushing the Ignition button, adjacent to the control knobs.

## FFATURES.

- The fold down glass lid, gives added bench space when the stove is not being used.
- Com