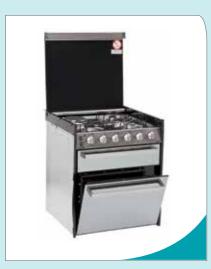

L CABINET SHELF - TOP 47DTS              | 033651 |
| ENGEL CABINET SHELF BOTTOM 47SS              | 033652 |
| ENGEL DOOR HI-DOME KIT S/530 530HDK          | 003443 |
| ENGEL DOOR LATCH ASSEMBLY 560DLA             | 003471 |
| ENGEL DOOR POCKETS SB47F 47DPOC              | 033653 |
| ENGEL DRAIN PAN SB47F 47DP                   | 033654 |
| ENGEL FRAME KIT SUIT ST90F/100F              | 042294 |
| ENGEL 70DTS SHELF FOR SR70F                  | 042827 |
| ENGEL 70SS SHELF FOR SR70F                   | 042828 |
| ENGEL SR70F 55L BI WIRE SHELF 70SS           | 003480 |
| ENGEL SR70F WHITE DOOR PLATE 70DPW           | 038939 |
| ENGEL TEMP DIAL KNOB BLACK TDK               | 035511 |
| ENGEL WIRE SHELF SRBT5108 WITH FLAP 5108DSRS | 033867 |

MAJOR APPLIANCES

MA-19

## 

#### Stoves/Cookers



## Smev Stainless Steel 4 Burner Gas-Elec Grill & Oven 400 Series.

#### FEATURES:

- 4 burner HOB 3 gas / 1 electric
- Grill with grill tray & oven with oven rack
- Glass lid
- 12 volt electric ignition to burners and grill
- Flame failure safety device to all burners
- Flush mounting
- Stainless steel finish
- SPECIFICATIONS:
- Dimensions: 515mmW x 515mmD x 651mmH



#### Smev 4 Burner Grill Gas/Electric With Mirror Door With Safety Cut Off

- FEATURES:
- 400 Series
- 4 burner HOB 3 gas / 1 electric

MA-20 CAMEC GO FURTHER

- Grill
- Glass lid
- 12 volt electric ignition to burners and grill Also available the 4 Burner Gas Only 040935



#### Smev 2 Burner/ Hotplate Stainless Steel 480 X 370mm Dropin With **Glass Lid**

8000 Series stainless steel with glass fold-down lid & compact des