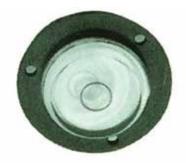

Level Bulls Eye 45mm Fridge Clear plastic level which will show level of any surface. 000369

Solar Fridge Fan Solar powered exhaust fan increases the cooling efficiency of refrigerator by venting hot air from coils 000684