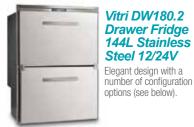

#### Vitri DW210 Drawer Fridge 182L Stainless Steel 12/24V

041832

042396

#### Elegant design with a number of configuration options (see below)

FEATURES: • 78L Top Drawer/ 104L Bottom Drawer

• Integrally mounted twin compressor system ensures more consistent freezer

#### temperatures • Electronic LED Thermostat

Icemaker only available in 110V or 240V

#### SPECIFICATIONS:

- Length 681mm, Height 865mm, Depth 552mm Weight 60kg
- Power Voltage 12/24V (110 or 240V Icemaker version) • Current Consumption 12V 4.4A

VITRI DW210DT FREEZER/FRIDGE 039882 VITRI DW210DT FREEZER/FRIDGE SLAMLOCK 041492 VITRI DW210RF FRIDGE/FRIDGE 039881 VITRI DW210BT FREEZER/FREEZER 039880 VITRI DW210DTX FREEZER/ICEMAKER + FR 240V 042398