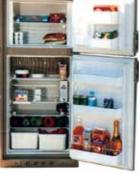

#### Fridges - Vitrifrigo Internal Compressor

Exclusive to Camec, Vitrifrigo is a member of the Rivacold Group, a leading worldwide company specialising in industrial refrigeration. Vitrifrigo utilises advanced research and development programs to provide high-quality design, functionality and performance of every product. The RV & Marine refrigeration range offers a solution for every need and flexibility for every application, while providing a perfect balance between high technology and modern aesthetic style. All products are manufactured, assembled and tested in its factories, located in Montecchio, Italy, using the most reliable and efficient components available. Camec backs up this quality range with a large range of spare parts available in stock and warranty service throughout Australia & New Zealand.

#### Vitri DP2600 Black 2 Door Fridge/ Freezer 230 Litre 12-24 Volt BD-50 **Compressor Fitting Frame Nautic** Lock

These 2-door refrigerators have huge capacity and feature large separate freezer compartments for long term storage of frozen foods. The DP2600i has a flush mount surround for ease of installation and also has the marine standard 'Nautic' catch system as standard equipment. These refrigerators are easy to install. The cooling unit is mounted directly onto the refrigerator cabinet.

#### FFATURES:

- 2 door (separate freezer)
- Reversible hinge Internal cooling unit
- LED light in Freezer and Fridge · Super Silent operation

#### SPECIFICATIONS

- Overall Dimensions H1355mm x W630mm x D597mm (plus handle)
- Weight 58kg • Space required for installation 1337mm height x 588mm

Average Consumption 42w

- x 593mm(depth) • Capacity 230 litres, (Fridge 170 Litre and Freezer 60 litre)
- Nominal Input 54.5w