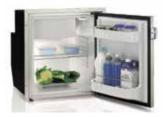

#### Fridges - Vitrifrigo Internal Compressor

Exclusive to Camec, Vitrifrigo is a member of the Rivacold Group, a leading worldwide company specialising in industrial refrigeration. Vitrifrigo utilises advanced research and development programs to provide high-quality design, functionality and performance of every product. The RV & Marine refrigeration range offers a solution for every need and flexibility for every application, while providing a perfect balance between high technology and modern aesthetic style. All products are manufactured, assembled and tested in its factories, located in Montecchio, Italy, using the most reliable and efficient components available. Camec backs up this quality range with a large range of spare parts available in stock and warranty service throughout Australia & New Zealand.

#### Vitri DP2600 Black 2 Door Fridge/ Freezer 230 Litre 12-24 Volt BD-50 **Compressor Fitting Frame Nautic** Lock

These 2-door refrigerators have huge capacity and feature large separate freezer compartments for long term storage of frozen foods. The DP2600i has a flush mount surround for ease of installation and also has the marine standard 'Nautic' catch system as standard equipment. These refrigerators are easy to install. The cooling unit is mounted directly onto the refrigerator cabinet.

#### FFATURES:

- 2 door (separate freezer)
- Reversible hinge Internal cooling unit
- LED light in Freezer and Fridge · Super Silent operation

#### SPECIFICATIONS

- Overall Dimensions H1355mm x W630mm x D597mm (plus handle)
- Weight 58kg • Space required for installation 1337mm height x 588mm

Average Consumption 42w

- x 593mm(depth) • Capacity 230 litres, (Fridge 170 Litre and Freezer 60 litre)
- Nominal Input 54.5w