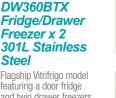

#### Fridge/Drawer Freezer x 2 301L Stainless Steel Flagship Vitrifrigo model featuring a door fridge

and twin drawer freezers with excellent access. Other configurations available on via special order

#### FEATURES:

- 157L Fridge/ 80L Drawer Freezer/ 64L Drawer Freezer
- Integrally mounted twin compressor system ensures more consistent freezer temperatures

#### • Electronic LED Thermostat

- **SPECIFICATIONS:**
- Length 608mm, Height 1690mm, Depth 540mm Weight 100kg
- Power Voltage 12/24V & 110/240V
- Current Consumption 12V 2.1A + 1.8A (2 compressors) 002978