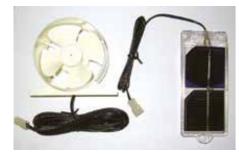

Level Bulls Eye 45mm Fridge Clear plastic level which will show level of any surface. 000369

Solar Fridge Fan Solar powered exhaust fan increases the cooling efficiency of refrigerator by venting hot air from coils 000684

Solar Fridge Fan -Solar Panel This solar panel suits the Solar fridge fan - please refer to code 000684 000685

003105 VITRI BD35F 12-24V COMPRESSOR 003003 VITRI C85 MOUNT FOR DOOR TOP FIXING TO CABINET 003106 VITRI BD50 12-24V COMPRESSOR 003004 VITRI C115/C130 DOOR MOUNT NEW STYLE TOP VITRI ND20/350R COOLING SYSTEM 003107 Q/COUPL SS BASE TEFLON BUSHES 003006 VITRI ND50 ORV COOLING SYSTEM W QUICK COUPLINGS 003110 003007 003111 VITRI QUICK COUPLINGS ONLY 003008 VITRI 12-24V ELECT CONTR UNIT (DANFOSS BD35/50F) 003112 003009 003114 VITRI D31370 FINNED CONDENSOR 003010 003115 VITRI FRIDGE FAN 12V COMPRESSOR FAN 003011 VITRI BD35F RESISTOR BLUE (12-24V - 3500RPM) 003014 003118 VITRI C60/C75L N/T FREEZER DR WHITE PLASTIC 003121 FREEZER DOOR 003018 VITRI USA62IX FLUSH MOUNT SURROUND STAINLESS STEEL 003123 VITRI DP2600 FR EVAPORATOR 003021 003124 VITRI C45 FRIDGE EVAPORATOR 003023 VITRI C60/C75I /C85I FVAPORATOR "U" SHAPE CURR 003125 003126 PLAST FREEZ DR 003017 VITRI C115I/130L EVAPORATOR "U" SHAPE 003127 003128 CURRENT VERSION 003166 VITRI FVF150 FVAPORATOR (AIR 10) 003031 003132 003133 VITRI PT2 FRIDGE EVAPORATOR 350MM WIDE 003134 X 250MM HIGH 003032 VITRI C85I FRIDGE DOOR PLUS KIT SHELF R501.435 003137 VITRI PT7 FRIDGE EVAPORATOR 003033 VITRI PT4 FRIDGE EVAPORATOR 350MM WIDE X 003139 003140 350MM HIGH 003034 003153 VITRI DP150 FRIDGE EVAPORATOR 003035 VITRI C85 N/T FREEZER DOOR PLASTIC FREEZER DOOR 003154 003036 003155 VITRI FRIDGE K50-L3418 T-STAT DP2600, C115. VITRI DOOR LIPPER HINGE BRACKET WITH TWO HOLES. 003037 003156 C130, C85, USA62 VITRI AIR 10 E-TRONIC T-STAT 003159 003040 003041 003162 VITRI FRIDGE C41 T-STAT F-TRONIC I FD VITRI FRIDGE DP150I T-STAT K60-L2066 003168 003042 003169 VITRI C26/45/60 BBK-35 T-STAT K50I 3105 003043 003171 VITRI FRIDGE K50-L3321 T-STAT SUITS C35BT 003176 C55BT. C110BT 003045 VITRI C26/41 LID LOCK CLIP C1300 003177 003061 041396 FREEZER DR CATCH VITRU OWER DOOR HINGE 003075 041494 VITRI C220MP HINGE WHITE 042880 VITRI C115I/C130L N/T FREEZ DR PLASTIC 039962 003077 034422 FREEZER DOOR VITRI DP2600 VEGETABI F TRAY 039989 003079 VITRI DP2600 SS HINGE MANUFACTURED 034938 003094 UP TO DEC 2013 039928 VITRI DP2600 HINGE MANUFACTUR JAN14 TO VITRI C47 FRONT I OAD FRIDGE 47 LITRES V12/24 039898 APPROX JULY SFF COMME 041129 VITRI DP2600I/IX HINGE KIT NEW UPPER & 038555 LOWER SEE COMMENTS 042881 034253 VITRI DP2600I/IX CENTRE HINGE NEW SEE 039967 VITRI CONTACTS SPARE PARTS FOR ICEMAKER CL 220V 039966 COMMENTS FOR MODELS 042882 VITRI DP2600IX FLANGE S/S NEW FOR 036571 MID 2014 ON HINGES 042883 039960 VITRI DP2600I FLANGE BLACK NEW FOR WIRE SHELE DP150/C115/C130 VITRUNNER CABINET 041493 042884 036658 MID 2014 ON HINGES VITRI DRAWER SEAL LWR DW180DT LOWER DRAWER SEAL 042489 VITRI DP2600 DRAIN TRAY 003104 VITRI DRAWER SEAL UPP DW180DT UPPER DRAWER SEAL VITRI DP2600 FI USH FIT FRAME 003129 042488 VITRI DP2600 SS FITTING FRAME STAINLESS STEEL 042487 003130 033857 VITRI DP2600 FRIDGE DOOR 003141 003142 038401 VITRI DP2600 SS FRIDGE DOOR VITRI DP2600 FREEZER DOOR 003143 038400 VITRI DP2600 SS FREEZER DOOR 003144 VITRI DP2600IX SS FREEZER DOOR SUIT NEW MODEL 041415 039115 039114 VITRI DP2600LSS FRIDGE DR NEW FOR NEW MODEL FRIDGES 042167 039813 VITRI DP2600 BL FRIDGE DR NEW MODEL FOR NEW 040790 MODEL FRIDGES 042168 VITRI DP2600 BL FREEZER DR FOR NEW MODEL 038926 042169 FRIDGES VITRI DP2600 DOOR SHELVING (TOP) ALSO SUITS DP150 039965 003082 038404 VITRI DP2600 PLAIN WIRE SHELE 003089 VITRI MODULE ELECT DANFOSS AC/DC (BD35/50) VITRI DP2600 WIRE SHELF W/FLAP FOR REFRIGERATOR 039968 003090 VITRI DRAW RUNNERS- 60KG WHITE HEAVY DUTY VITRI C60/75 WIRE SHELE 040704 003086 VITRI R-COPPIA (GUIDE 45 X300) SLIDING DRIVERS 003087 VITRI C851/900 WIRE SHELF VITRI FRIDGE SHELVING DP150/C1200/1300 430MM WIDE 003091 039959 VITRI LED LIGHT ASSEMBLY REPLACEMENT 039958 041086 FOR ALL MODELS 003175 VITRI DOOR METAL RETAINER C115/DP2600/5150-05 041695 VITRI USA62I FREEZER LID 003096 039956 VITRI C45 PLASTIC FREEZ LID 003099 VITRI C60/75 MOUNT FOR DOOR TOP FIXING TO 038339