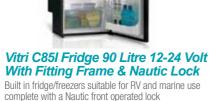

#### Vitri C115I Fridge Freezer 118 Litre 12-24 Volt With Fitting Frame & Nautic Lock

Built in fridge/freezers suitable for RV and marine use complete with a Nautic front operated lock (food not included)