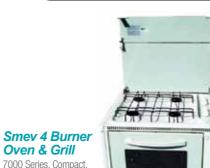

ot plate incorporates 12 volt electric ignition and flame failure safety device to all burners

#### SPECIFICATIONS:

Dimensions: 560mmW x 440mmD x 90mmH

040393



#### Smev 3 Burner/Hot Plate & Right Hand Sink With Glass Lids (No Tap)

Space saving stainless steel design with folding glass lids. FEATURES:

Stainless Steel construction

• Flame failure safety device to all burners

- Modern, space saving design
- Separate opening glass lids to maximise bench space

#### Includes mounting brackets

SPECIFICATIONS: • Length 970mm, Height 150mm, Depth 430mm 040853



#### **Origo Metho 2 Burner Recess Stove OHĂ100** FEATURES:

#### • 2 burner stove for built in applications

- SPECIFICATIONS:
- Length 623mm, Height 150mm, Depth 377mm
- Cut out: 575mm (w) 325mm (d) 035713

## Stoves/Cookers





#### Smev 3 Burner Oven & Grill 7000 Series.

- FEATURES: · Polished stainless steel
- Weighs only 19kg
- Attractive
- 3 burners
- Oven with grill
- 12v electronic ignition to oven, grill & burners
- Flame failure safety device to all burners • Oven light
- 3/8" SAE connection included SPECIFICATIONS
- SPECIFICATIONS: • Dimensions: 486mmW x 415mmD x 390mmH

040938



#### Smev Mini Grill

attractive, lightweight

Weighs only 22kg

RV vehicles.

FEATURES:

• 4 burners

cooker for caravans and

• Stylish white appearance

• Electric ignition to oven and grill

Compact, 2 position grill tray, Piezo ignition. FEATURES:

- Electronic 12V Ignition
- Stainless Steel construction
- Safety ignition system
- Bottom hinged black glass door
- SPECIFICATIONS:

**Or Boats** 

FEATURES:

• 2 burner &