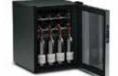

#### Vitrifrigo DCW95 Wine Cooler 95L Vitrifrigo DCW62 Wine Cooler 62L

Brushed steel

Bottle capacity: 20

SPECIFICATIONS:

Weight: 21kg

Capacity: 62L

042622

Absorption: 85W

Consumption: 0.50kw/24h

• Voltage 12/24V & 110/240V

**USA Fitting Kit** 

Grade 316 Stainless Steel.

FEATURES:

Icemaker

closure

maintenance

SPECIFICATIONS:

Weight 26kg

Power Voltage 240V

Current Consumption 140W

• 24L Capacity

FEATURES:

even for long periods.

These wine coolers are ideal for storing bottles of wine even for long periods. FEATURES:

#### Vitrifrigo DCW46 Wine Cooler 46L

These wine coolers are ideal for storing bottles of wine even for long periods.

FEATURES:

- Darkened glass for protection against UV rays
- Brushed stee
- Bottle capacity: 16
- SPECIFICATIONS:
- Dimensions: 430mm(w) x 520mm(h) x 470mm(d)
- Weight: 18kg
- Capacity: 46L
- Absorption: 85W
- Consumption: 0.65kw/24h
- Voltage 12/24V & 110/240V