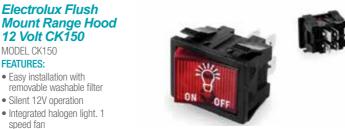

Colour: White Colour: Silver

removable washable filter Silent 12V operation Integrated halogen light. 1 speed fan Powerful performance Flush mount SPECIFICATIONS: · Length 375mm, Height

Electrolux Flush

12 Volt CK150

MODEL CK150

FEATURES: Easy installation with

50mm. Depth 140mm Built In Range Hood

017022

003547

003548