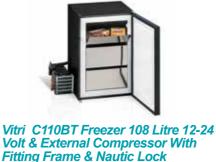

# MAJOR APPLIANCES

Dimension as for C110BT but with flush

Unique aluminium internal finish fitted and a Nautic front

• 3 separate freezer compartments

• Length 525mm, Height 765mm, Depth 572mm