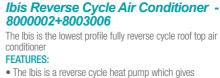

#### SPECIFICATIONS:

- Nominal cooling capacity: 2.0kw
- Nominal heating capacity: 2.2kw
- Maximum rated current, cooling: 3.9A Maximum rated current, heating: 4.0A

Sparrow Reverse Cvcle Air

conditioner is a lightweight rooftop style unit.

Conditioner - 5850001+5852006

The Sparrow reverse cycle heat pump roof top air

- Inside Air Delivery, Maximum: 110l/s
- Total Weight: 29kg
- Overall Dimensions: 975mm (I) x 560mm (w) x 65mm (h) • Plenium Dimensions: 555mm (I) x 535mm (w)
- x 65mm (h)
- 039253