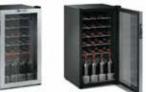

#### Fridges - Vitrifrigo Wine Cellars

#### Vitrifrigo DCW95 Wine Cooler 95L Vitrifrigo DCW62 Wine Cooler 62L

Brushed steel

Bottle capacity: 20

SPECIFICATIONS:

Weight: 21kg

Capacity: 62L

042622

Absorption: 85W

Consumption: 0.50kw/24h

• Voltage 12/24V & 110/240V

**USA Fitting Kit** 

Grade 316 Stainless Steel.

FEATURES:

Icemaker

closure

maintenance

SPECIFICATIONS:

Weight 26kg

Power Voltage 240V

Current Consumption 140W

• 24L Capacity

FEATURES:

even for long periods.

These wine coolers are ideal for storing bottles of wine even for long periods. FEATURES:

#### Vitrifrigo DCW46 Wine Cooler 46L

These wine coolers are ideal for storing bottles of wine even for long periods.

FEATURES:

- Darkened glass for protection against UV rays
- Brushed stee
- Bottle capacity: 16
- SPECIFICATIONS:
- Dimensions: 430mm(w) x 520mm(h) x 470mm(d)
- Weight: 18kg
- Capacity: 46L
- Absorption: 85W
- Consumption: 0.65kw/24h
- Voltage 12/24V & 110/240V