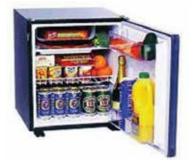

#### Fridges - Engel

#### Engel Fridge 40 Litre Capacity SR48F

Affordable, extremely compact built-in refrigerator that will provide more than adequate storage capacity when space is at a premium. Built In 12volt 24volt and 240volt. Reversible door and replaceable door panel so you can customize your refrigerator to match your vehicle's interior. Turbo fan standard.

#### FEATURES:

connected

- No exterior skin but with frame type door with replaceable door panel
- SPECIFICATIONS: • 12V to 240v automatically selects mains power when

- Cut Out Dimensions: 510mm (h) 380mm (w) 455mm (d)