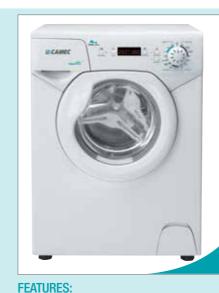

## Camec Compact RV 2.5kg Washing Machine

Ideal for Caravan's & Motorhomes, this easy to use Fully Automatic RV Washing Machine offers washing convenience wherever your travels take you. Featuring simple controls and flexible washing modes, you have the convenience of washing when you want in your own RV. FEATURES:

- 240v operation.
- Economical Cold Water Washing.
- Blue LED display with Wash Time Remaining function.
- 7 Washing Program combinations including Quick Wash.
- Hi & Low water level adjustment for large & small loads.

#### SPECIFICATIONS:

- Dimensions 410mm(w) x 640mm(h) x 420mm(d)
- Water usage: Approx 15L on Low and 20L on High.
- Weight: 16kg.
- Spin Cycle Speed: 900 RPM

041133