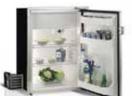

#### Vitri C115I Fridge Freezer 118 Litre 12-24 Volt With Fitting Frame & Nautic Lock

Built in fridge/freezers suitable for RV and marine use complete with a Nautic front operated lock (food not included)

#### FEATURES:

- Door is interchangeable
- 17L Freezer compartment

#### **SPECIFICATIONS:**

- Length 525mm, Height 765mm, Depth 550mm Weight 21.2kg
- Power Voltage 12/24V
- Current consumption 12V 2.8A

- FEATURES:
- · Door is interchangeable
- 12.8L Freezer compartment
- SPECIFICATIONS:
- Length 485mm, Height 785mm, Depth 470mm
- Weight 16.1kg
- Power Voltage 12/24V
- Current consumptions 12V 2.8A