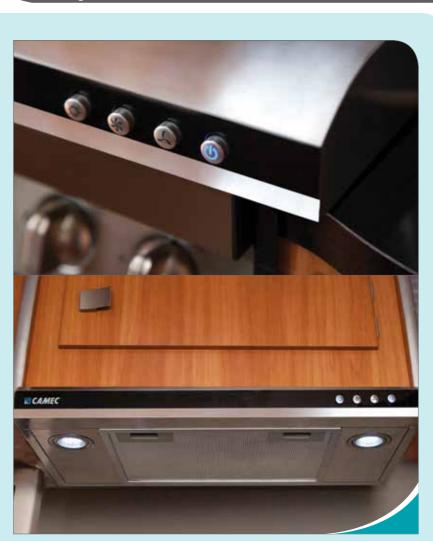

#### **Camec Range Hood** 12 Volt 2-Speed LED **Down Lights**

Classy Stainless Steel finish with twin turbo extraction fans and dual low energy LED down lights. Also features a removable filter for easy cleaning and illuminated touch controls. Venting is rear or roof selectable and an optional 50mm venting adaptor (041132) is also available if a venting hose is required. FEATURES:

• Camec is proud to release our New generation stainless steel range hood. Designed in Australia by Camec, our all-new range hood features dual turbo fans for maximum efficiency when removing fumes PLUS dual LED down lights for energy efficient, bright lighting while cooking. An important addition

to our new Range hood is also the removable filter for easy cleaning which is not found on comparable **SPECIFICATIONS:** 

- Dimension: 586mm(L) x 305mm(w) x 60mm(h)
- Illuminated control buttons. • 2 X low energy LED down lights
- Powerful 12v turbo 2 speed twin
- extractor fans
- Convenient roof or rear air venting
- Removable filter for easy cleaning and replacement.