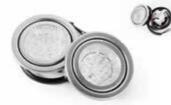

#### Microwave

#### **Camec Microwave 25** Litre 900 Watt, 6 Power Levels

Auto Cook with 8 common food settings Dimensions: (mm) 483(w) x 281(h) x 399(d) Stylish design to suit RV 5 Selectable Power Levels 240V Operation

#### FEATURES:

- Camec is proud to add to our growing stable of RV Appliances with the release of our 900W Microwave. Designed with the RV market in mind, the microwave features a large mirror finish door that is an ideal match for modern RV's and cookers with mirror top lids. It also has a black body ensuring it will blend unobtrusively in its mounting location
- Stylish design to suit modern RV's

#### SPECIFICATIONS:

- Weight: 14.8kg
- 900W Output, 240V Operation
- 5 Selectable power levels
- Easy defrost mode.
- Auto Cook with 8 pre-set common food items.

Washing Machine