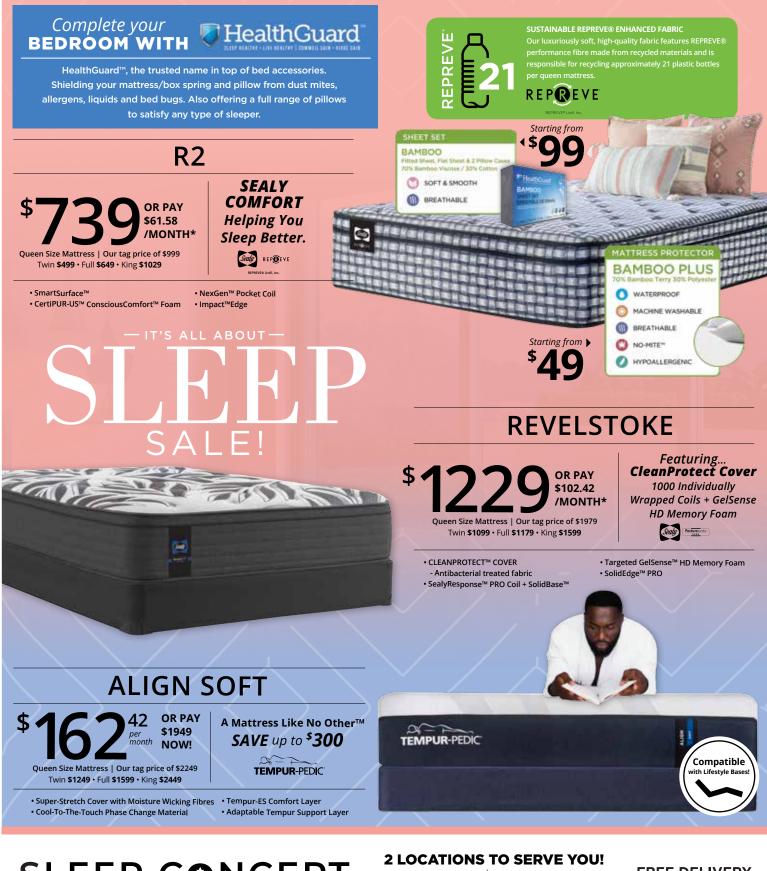

## SLEEP CONCEPT Mattress W rld. 'S ALL ABOUT -

# **MON CHÉRI**

58 OR PAY \$1999 month NOW! Queen Size Mattress | Our tag price of \$2999 Twin XL \$1749 • Full \$1849 • King \$2549

\* IntelliCoil® Innerspring

**DESIGNER-INSPIRED** knit patterns on the outside to body supporting layers on the inside **STEARNS & FOSTER\*** 

#### **MON TRÉSOR OR PAY** \$141.58 /MONTH\* Queen Size Mattress | Our tag price of \$2599 Twin XL \$1499 • Full \$1599 • King \$2299

**THE QUALITY YOU CAN SEE & FEEL** The kind of comfort you can't wait

to come back to, night after night.

Crafted by hand from the highest quality and incredibly luxurious materials

\* Designer-inspired knit patterns \* Silk & Wool fibres deliver indulgent

breathable comfort Sustainably-sourced Tencel cover is soft

& silky while wicking away moisture

**STEARNS & FOSTER**<sup>®</sup>

ASS & HONTS: