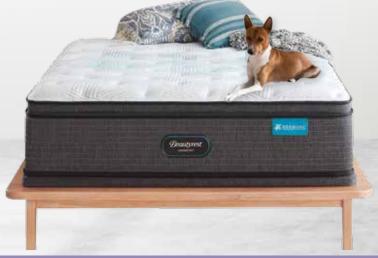

#### BALDWIN II

\$66.58 /MONTH\*

Mattress | Our tag price of \$1179 Twin \$679 • Full \$759 • King \$999

YOU CAN AFFORD Beautyrest. Comfort!

800 Beautyrest Pocketed Coils (Queen)

INDIVIDUAL COMFORT Two Twin XL Together = a King