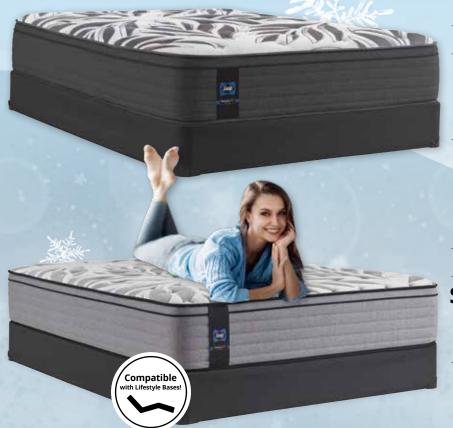

### **PORTILLO**

**OR PAY** \$145.75 /MONTH\*

Queen Size Mattress | Our tag price of \$2769 Twin XL \$1699 • Full \$1709 • King \$2119

**Eurotop Comfort** & Hybrid Support Posturepedic:

Sealy Luxury

- GelSense™ Max Memory Foam Gel Infused Memory Foam

- Targeted SmartLatex™
  OEKO -TEX® Certified Responsive Comfort
- SupremeLoft™ Quilt Featuring Silk & Wool

SealyCool™ Fabric Technology