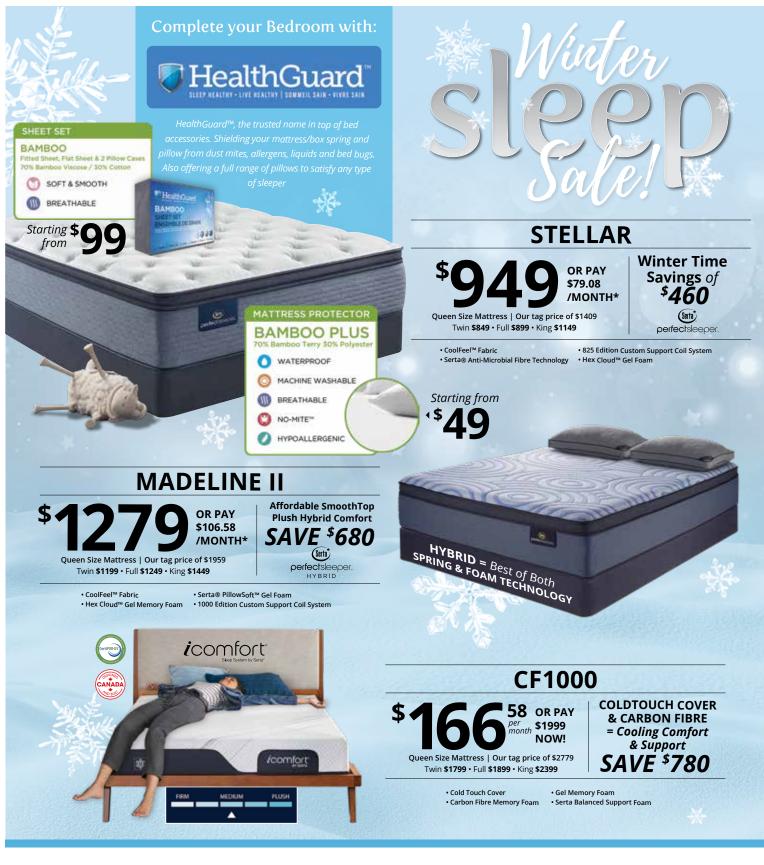

#### **REVELSTOKE**

**92** OR PAY er \$1199

Queen Size Mattress | Our tag price of \$1979 Twin \$1099 • Full \$1179 • King \$1599

- CLEANPROTECT™ COVER
- Antibacterial treated fabric
- SealyResponse™ PRO Coil + SolidBase™

#### SAVE BIG

- during our -**Winter Time** Savings Event!

- Targeted GelSense™ HD Memory Foam
- SolidEdge™ PRO

#### **FARNHAM**

**OR PAY** \$91.58 /MONTH\*

Twin \$979 • Full \$1039 • King \$1469

• Targeted GelBoost™ HD Memory Foam

Savings! 37% off

Comfortable

- Sealy Posturepedic

- SealySupport™ HD Foam • CleanProtect™ Cover + SealySupport™ Gel HD Foam
  - Antibacterial treated fabric
  - SolidEdge™ HD

**OR PAY** 

\$58.25

/MONTH\*

Queen Size Mattress | Our tag price of \$999 Twin **\$599** • Full **\$649** • King **\$1029** 

- SmartSurface™
- CertiPUR-US™ ConsciousComfort™ Foam
- **GREAT PRICE, GREAT BED**
- Sustainable REPREVE® Fabric - good for our environment