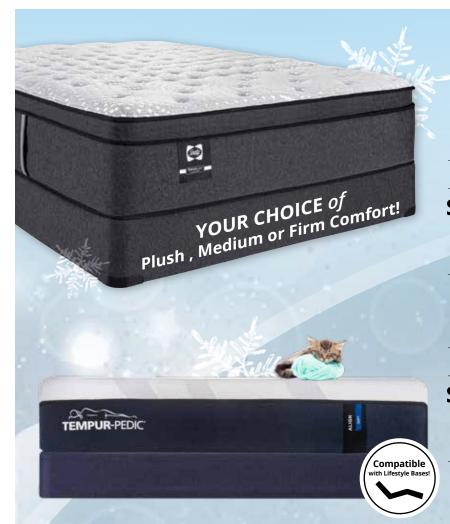

### **ALIGN SOFT**

**OR PAY** \$162.42 /MONTH\*

Queen Size Mattress | Our tag price of \$2249 Twin XL \$1249 • Full \$1599 • King \$2449

- **LOVE YOUR SLEEP** SAVE up to \$300
  - TEMPUR-PEDIC
- Super-Stretch Cover with Moisture Wicking Fibres Tempur-ES Comfort Layer
- Cool-To-The-Touch Phase Change Material
- Adaptable Tempur Support Layer

## ALIGN MEDIUM

**58** OR PAY per **\$2299** NOW!

Queen Size Mattress | Our tag price of \$2599 Twin \$1799 • Full \$2149 • King \$2999

- **Medium Comfort** TEMPUR-PEDIC Life-Changing Sleep™ *SAVE \$300*
- Super-Stretch cover with moisture
- Cool-To-The-Touch phase change material
- Tempur-ES Comfort Layer
- Adaptable Tempur Support layer