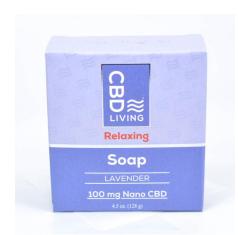

## Lavender Soap

SAMPLE ID **302418** 

SAMPLE NAME Lavender Soap

MATRIX Topical

COLLECTED, RECEIVED 01/29/2021 12:40

SERVING SIZE, SERVINGS PER PACKAGE 1 Bar, 1

MANUFACTURER INFO CBD Living Water 705 E Harrison St Ste 100 Corona, CA 92879