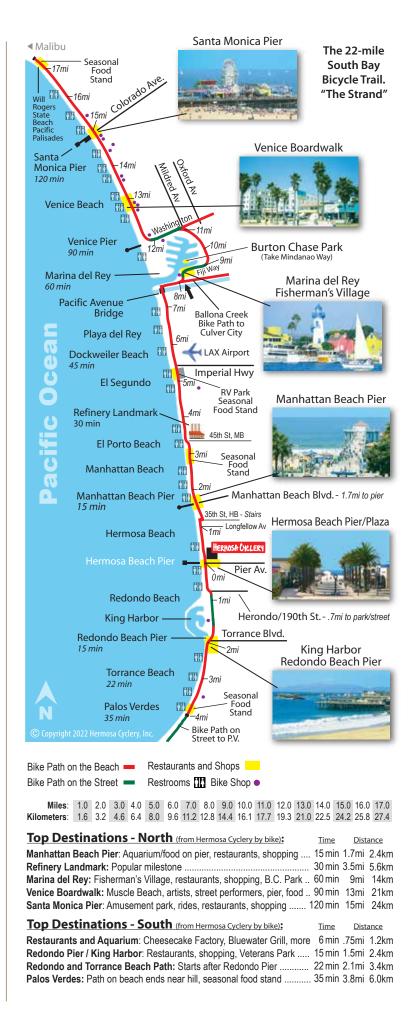

## The Strand Map and Guide

Hermosa Cyclery rents, sells and services bikes, skates and beach gear just steps from one of the most spectacular beachside bicycle paths in the world. Officially known as the 22-mile long South Bay Bicycle Trail, locals call it The Strand. Enjoy a beautiful ride along the beaches of Redondo Beach, Hermosa Beach, Manhattan Beach, Marina del Rey, Venice and Santa Monica.