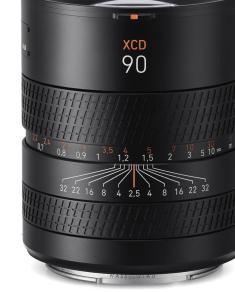

Equipped with an upgraded leaf shutter, the XCD 2,5/90V can reach a shutter speed up to 1/4000s, and delivers flash

GENERAL LENS DATA

Focal length Equivalent Focal length (24x36) Aperture range Angle of view diag/hor/vert Length/diameter Length (from camera lens mount flange) Weight (excl. covers and lens shade) Filter diameter Product number

Aspherical Lens elements
ED Lens elements

synchronisation at all speeds. The shutter is fast and quiet,

delivering quick and accurate focusing. The lens has both a

and is complemented by the newly designed focusing module