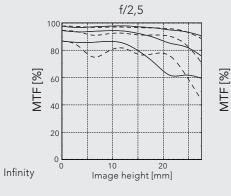

### MTF

Modulation Transfer as a function of image height at infinity setting.

Sagittal slit orientation drawn with continuous line and tangential with dashed. White light. Spatial frequencies 10, 20 and 40 lp/mm.