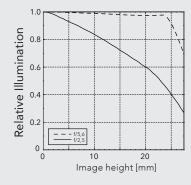

#### **RELATIVE ILLUMINATION**

Infinity setting.

When images are imported to Phocus, light fall-off is automatically removed.