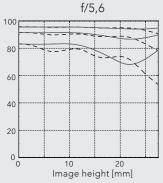

### MTF

Modulation Transfer as a function of image height at infinity setting.

Sagittal slit orientation drawn with continuous line and tangential with dashed. White light. Spatial frequencies 10, 20 and 40 lp/mm.