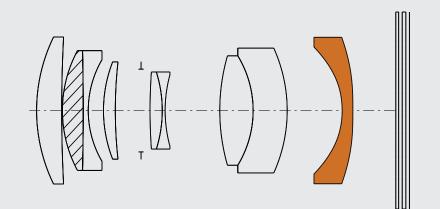

#### LENS DESIGN

9 elements in 6 groups 1 aspherical element

FOCUS TYPE

Internal focusing

Aspherical Lens elements
ED Lens elements

synchronisation at all speeds. The shutter is fast and quiet,

delivering quick and accurate focusing. The lens has both a

and is complemented by the newly designed focusing module