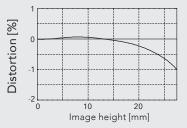

### DISTORTION

Infinity setting.

When images are imported to Phocus, distortion is automatically removed.