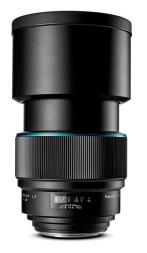

# 150mm LS f/2.8

## Schneider Kreuznach Leaf Shutter lens

## Our fastest telephoto lens

Perfect for studio and location portraiture, this fast lens provides razor thin depth of field at f/2.8, beautiful out-of-focus bokeh, auto and manual focus. Flash synchronization speed is up to 1/1000s.

## Schneider Kreuznach 150mm LS f/2.8

| Aperture range            | f/2.8 - f/22                 |
|---------------------------|------------------------------|
| Angle of view             | 25°                          |
| Focusing system           | Internal focus (Auto/Manual) |
| Filter                    | 95mm                         |
| Optical construction      | 8 elements, 7 groups         |
| Lens hood                 | Bayonet Metal Hood           |
| Flash sync                | Up to 1/1000                 |
| XF FPS shutter speed max. | 1/4000s                      |
| Weight                    | 645g / 1.42lb                |
| Equivalent to 35mm        | 94mm                         |