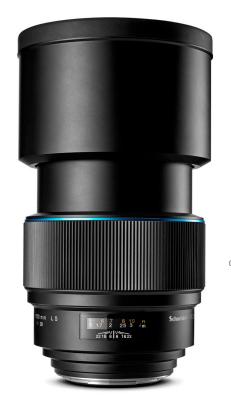

# 150mm LS f/2.8

## Schneider Kreuznach Leaf Shutter lens

## Our fastest telephoto lens

Perfect for studio and location portraiture, this fast lens provides razor thin depth of field at f/2.8, beautiful out-of-focus bokeh, auto and manual focus. Flash synchronization speed is up to 1/1000s.

## Schneider Kreuznach 150mm LS f/2.8

| Aperture range            | f/2.8 - f/22                 |
|---------------------------|------------------------------|
| Angle of view             | 25°                          |
| Focusing system           | Internal focus (Auto/Manual) |
| Filter                    | 95mm                         |
| Optical construction      | 8 elements, 7 groups         |
| Lens hood                 | Bayonet Metal Hood           |
| Flash sync                | Up to 1/1000                 |
| XF FPS shutter speed max. | 1/4000s                      |
| Weight                    | 645g / 1.42lb                |
| Equivalent to 35mm        | 94mm                         |