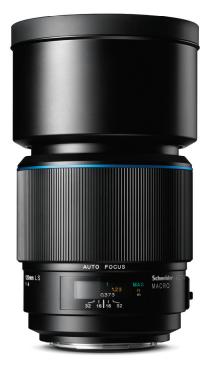

# 120mm LS f/4.0

## Schneider Kreuznach Leaf Shutter Macro lens

## Schneider Kreuznach 120mm LS f/2.0 Macro

9 elements 8 groups

| Aperture range            | f/4 - f/32           |
|---------------------------|----------------------|
| Angle of view             | 33°                  |
| Focusing system           | Autofocus / Manual   |
| Filter                    | 86mm                 |
| Optical construction      | 9 elements, 8 groups |
| Lens hood                 | Bayonet Metal Hood   |
| Flash sync                | Up to 1/1600         |
| XF FPS shutter speed max. | 1/4000s              |
| Weight                    | 960g / 2.12lb        |
| Equivalent to 35mm        | 75mm                 |