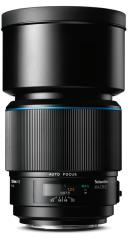

# 120mm LS f/4.0

## Schneider Kreuznach Leaf Shutter Macro lens

## Schneider Kreuznach 120mm LS f/2.0 Macro

9 elements 8 groups

| Aperture range            | f/4 - f/32           |
|---------------------------|----------------------|
| Angle of view             | 33°                  |
| Focusing system           | Autofocus / Manual   |
| Filter                    | 86mm                 |
| Optical construction      | 9 elements, 8 groups |
| Lens hood                 | Bayonet Metal Hood   |
| Flash sync                | Up to 1/1600         |
| XF FPS shutter speed max. | 1/4000s              |
| Weight                    | 960g / 2.12lb        |
| Equivalent to 35mm        | 75mm                 |