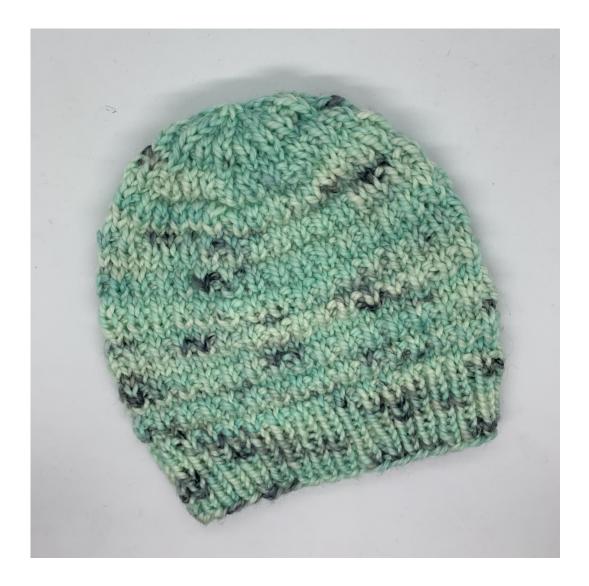

## Granite Toque created by Lisa Overby

This quick knit was designed with simple knits and purls to create a texture pattern. Knit up on our house bulky yarn, this makes for great gift knitting!

## **MATERIALS & INFO**

Yarn: Yarn Twisters, Carter (Bulky), 80% Superwash Wool, 20% Nylon, 140 yards/115 grams, sample knit in Mint Chip, approx. 80 yards of yarn was used

Gauge: 16 sts x 24 rows in pattern, unblocked