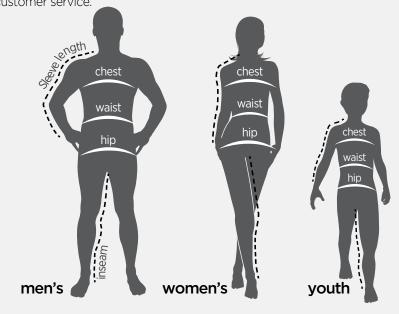

## The sizing charts reference body measurements.

If you require garment measurements, please contact customer service.

25

27

### Chest

Under the arms and across the shoulder blades with a firm and level tape.

When standing, measure around the widest part of the hip.

sleeve length (inches)

Relax arm, and measure from the centre of the back of the neck, over the shoulder and down to the outer wrist

Measure around your natural waistline, while in your underwear. Keep one finger between the tape and your body for an accurate fit.

Select a pair of your best-fitting pants of a similar material. Measure from the crotch to the bottom. The number of inches, to the nearest half-inch, is the inseam length.