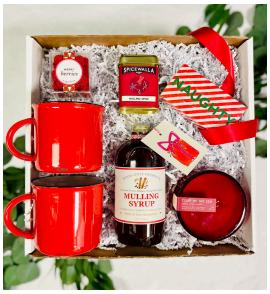

#### Reindeer Games \$130

Gift Box Contents: Vintage Red Mugs (2) Wood Stove Kitchen Mulling Syrup Spicewalla Mulling Spice MERSEA Cider by the Sea Candle Naughty or Nice Matchbox Handwritten Gift Tag