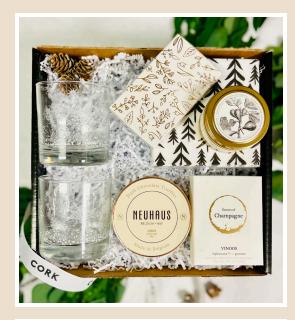

#### White Christmas \$120

Gift Box Contents: Neuhaus Dark Chocolate Truffles Vinoos Champagne Gummies Brooklyn Candle Studios "Sweet Fig" Soy Candle in Gold Travel Tin White and Gold Matches Black and White Pine Tree Cocktail Napkins Handwritten Note Card