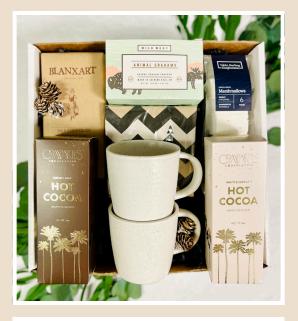

Gift Box Contents:

Compartes Chocolatier Luxury Hot Cocoa -Milk Chocolate & White Chocolate Persephone Bakery Wild West Animal Grahams Nikki Darling Vanilla Bean Marshmallows Blanxart Artisanal Milk Chocolate Bar Zig Zag with Pine Tree Cocktail Napkins House Doctor Stoneware Coffee Mugs (2) Handwritten Note Card