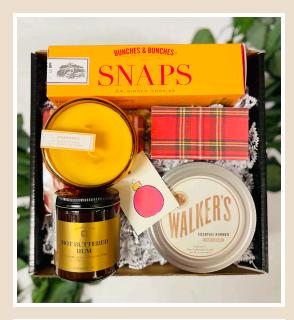

#### Sugar + Spice \$115

Gift Box Contents: Yes Cocktail Co. Hot Buttered Rum Walker's Raw Sugar Cocktail Rimmer Bunches & Bunches SNAPS Ginger Cookies MerlSea Orangerie Soy Candle in Keepsake Glass Canister Candle Joy of Light Tartan Plaid Matches Handwritten Gift Tag