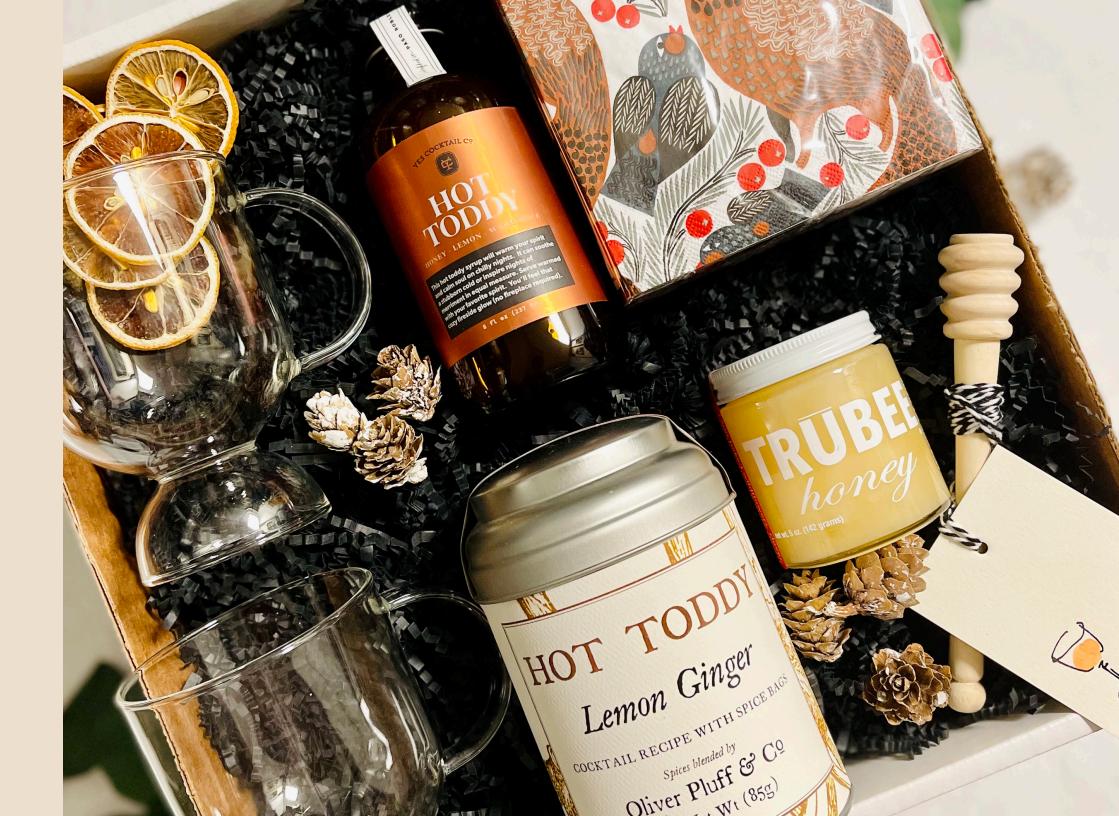

#### The Hot Toddy \$130

Gift Box Contents: Yes Cocktail Co. Hot Toddy Syrup Oliver Pluff & Co Lemon Ginger Hot Toddy TruBee Whipped Honey Earth & Nest Honey Dipper Marimekko Cocktail Napkins Hot Toddy Glass Mugs (2) Dehydrated Lemon Garnishes Handwritten Gift Tag