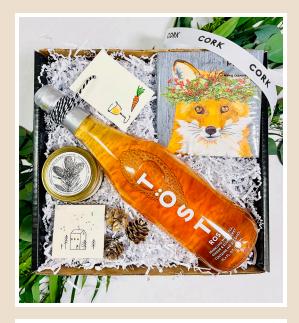

### Holiday TÖST \$75

Gift Box Contents: TÖST Rosé Non-Alcoholic Sparkling Tea Brooklyn Candle Studios "Christmas Tree" Soy Candle in Gold Travel Tin Home Sweet Home Matches Winterberry Fox Cocktail Napkins

Handwritten Gift Tag