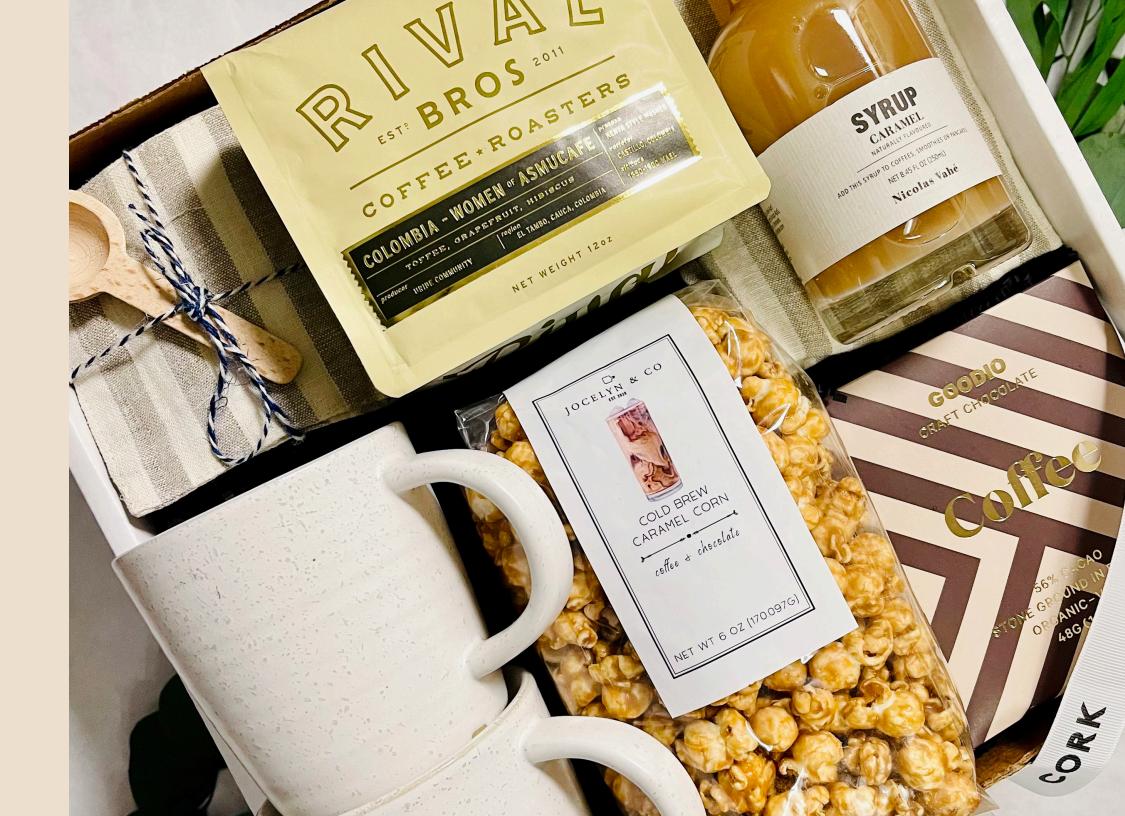

#### The Coffee Box \$145

#### Gimme S'more \$125

Gift Box Contents: Jocelyn & Co. Cold Brew Popcorn Nicolas Cahé Caramel Syrup Rival Bros. Coffee Beans Goodio Coffee Chocolate Bar House Doctor Coffee Mugs (2) Earth & Nest Coffee Scoop Linen Coasters (4) Linen Tea Towel Handwritten Note Card