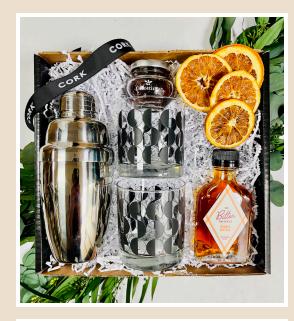

#### The Manhattan \$150

Gift Box Contents: Stainless Steel Cocktail Shaker Half Eclipse Rocks Glasses (2) Griottines Morello Cocktail Cherries The Bitter Housewife Orange Bitters Dehydrated Orange Garnishes Handwritten Note Card