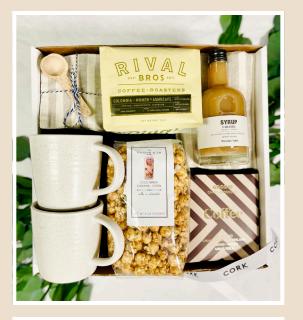

#### The Coffee Box \$145

#### Gimme S'more \$125

Gift Box Contents: Jocelyn & Co. Cold Brew Popcorn Nicolas Cahé Caramel Syrup Rival Bros. Coffee Beans Goodio Coffee Chocolate Bar House Doctor Coffee Mugs (2) Earth & Nest Coffee Scoop Linen Coasters (4) Linen Tea Towel Handwritten Note Card