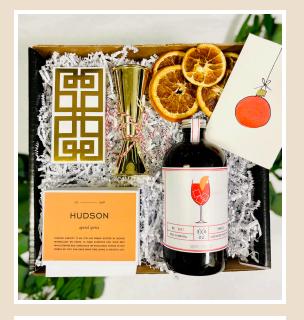

#### Winter Spritz \$140

Gift Box Contents: 3/4 OZ Spritz Syrup Husdon Aperol Spritz Soy Candle Gold Finish Jigger Gold Greek Key Matches Dehydrated Orange Garnishes Handwritten Note Card