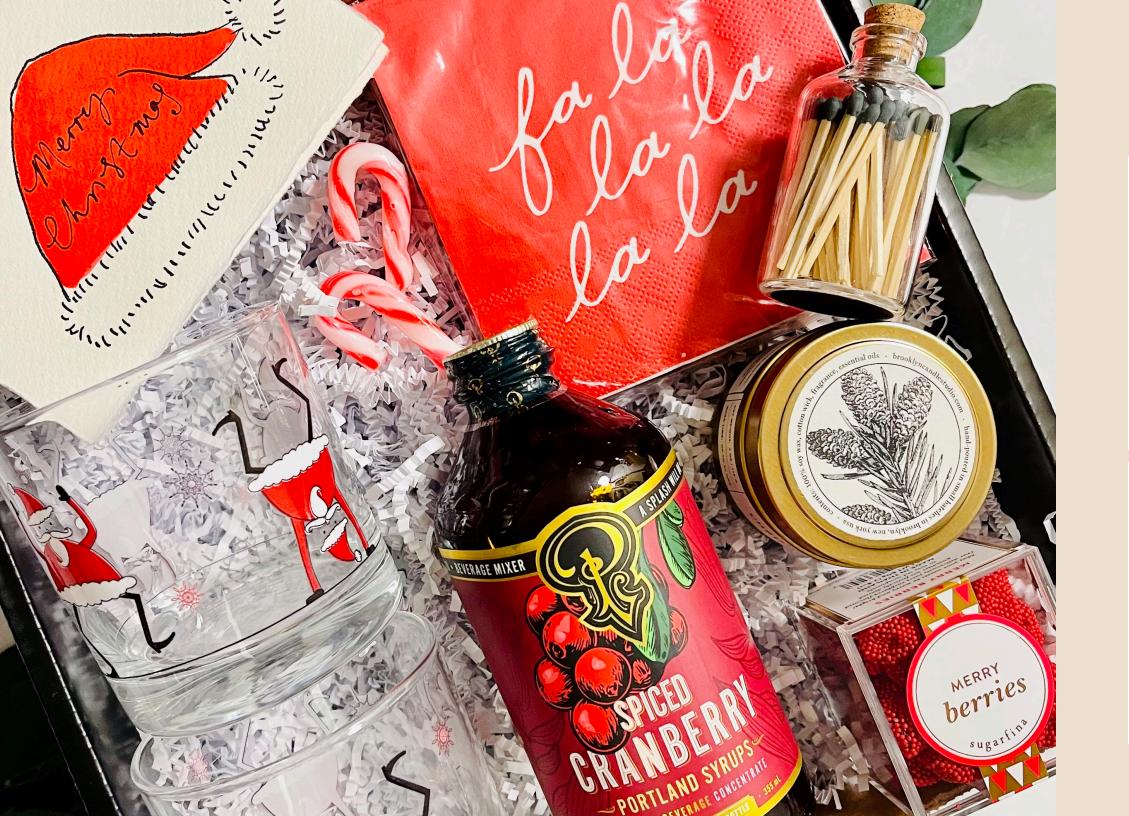

#### Tipsy Santa \$135

Gift Box Contents: Portland Syrups Spiced Cranberry Syrup Sugarfina Merry Berry Candies Brooklyn Candle Studios "Christmas Tree" Soy Candle In Gold Travel Tin Apothecary Jar Matches Fa La La La La Cocktail Napkins Dancing Santa Rocks Glasses (2) Handwritten Note Card