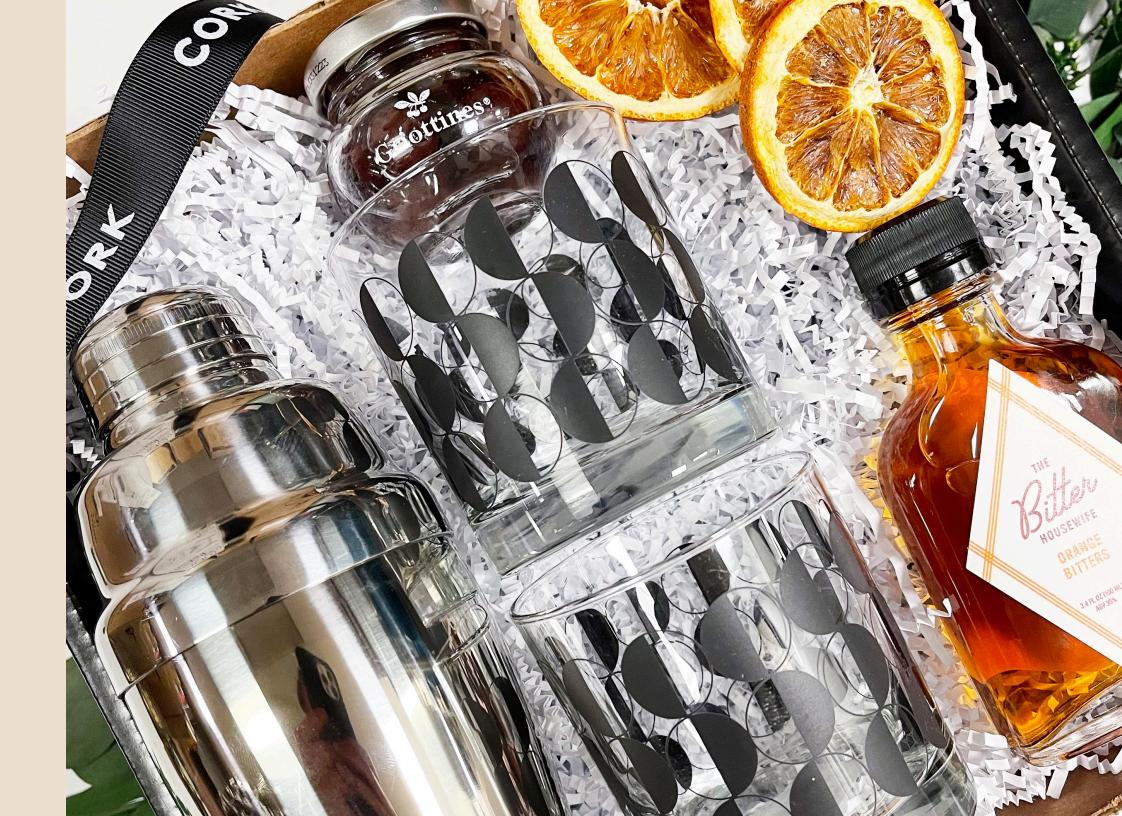

#### The Manhattan \$150

Gift Box Contents: Stainless Steel Cocktail Shaker Half Eclipse Rocks Glasses (2) Griottines Morello Cocktail Cherries The Bitter Housewife Orange Bitters Dehydrated Orange Garnishes Handwritten Note Card