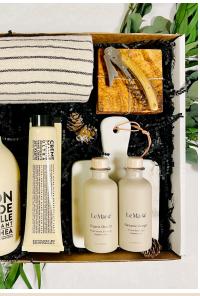

#### Charcuterie Box \$170

Gift Box Contents: Compagnie de Provence Shea Hand Soap Compagnie de Provence Shea Hand Cream Le Marké Olive Oil Le Marké Balsamic Vinegar White Marble Square Mini Board Be Home Square Marble Coasters Chalais Wine Key Black & White Striped Tea Towel Handwritten Note Card