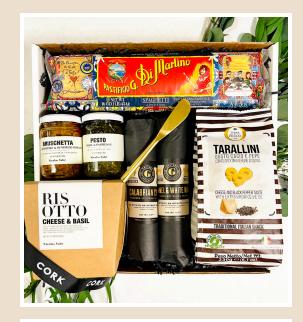

#### Roman Holiday \$125

Gift Box Contents: Pastificio di Martino by Dolce & Gabbana Spaghetti Nicolas Vahé Artichoke & Sun Dried Tomato Bruschetta Nicolas Vahé Pesto with Basil & Parmesan Nicolas Vahé Risotto with Cheese & Basil Gold Spreader Gastros Calabrian Chili Salami Gastros Fennel & White Pepper Salami Terre di Puglia Cacio e Pepe Tarallini Handwritten Note Card