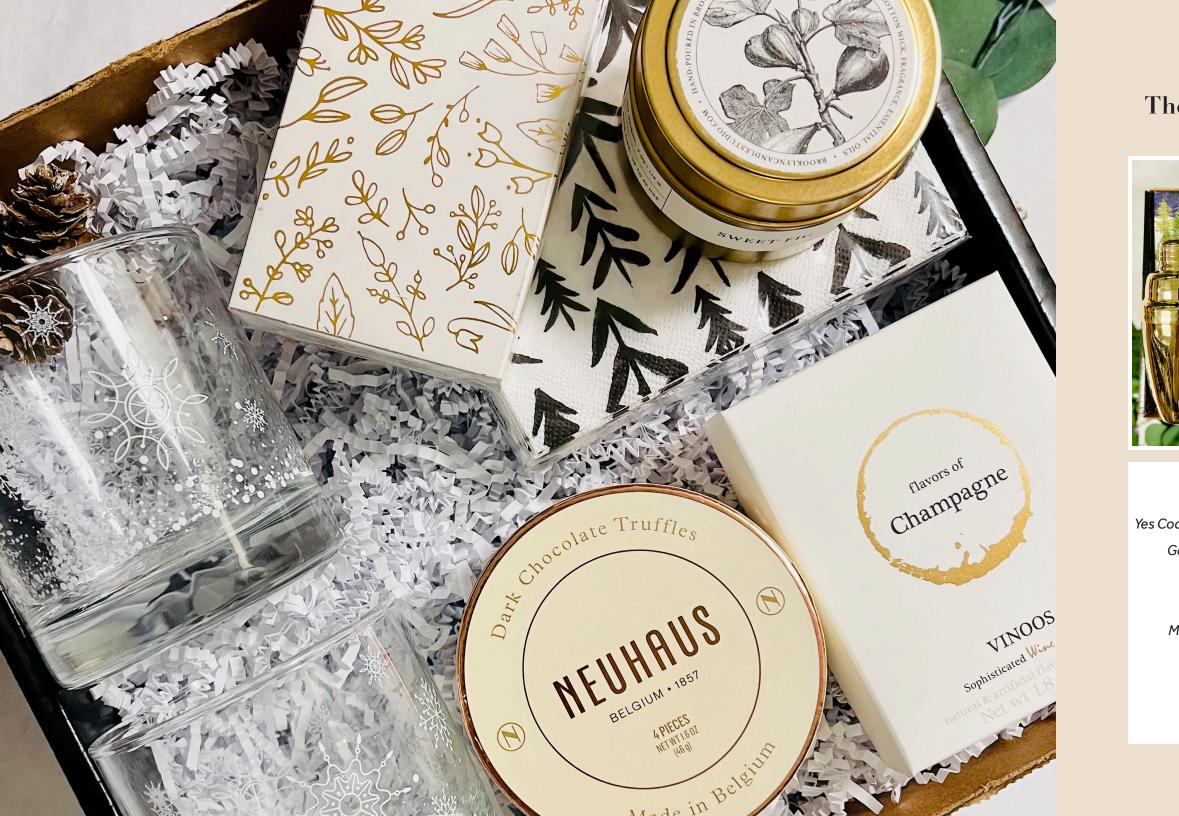

#### White Christmas \$120

Gift Box Contents: Neuhaus Dark Chocolate Truffles Vinoos Champagne Gummies Brooklyn Candle Studios "Sweet Fig" Soy Candle in Gold Travel Tin White and Gold Matches Black and White Pine Tree Cocktail Napkins Handwritten Note Card