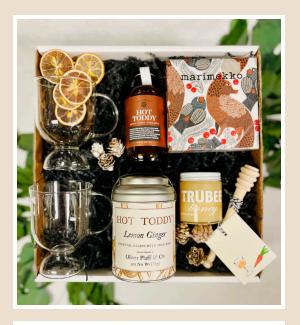

#### The Hot Toddy \$130

Gift Box Contents: Yes Cocktail Co. Hot Toddy Syrup Oliver Pluff & Co Lemon Ginger Hot Toddy TruBee Whipped Honey Earth & Nest Honey Dipper Marimekko Cocktail Napkins Hot Toddy Glass Mugs (2) Dehydrated Lemon Garnishes Handwritten Gift Tag