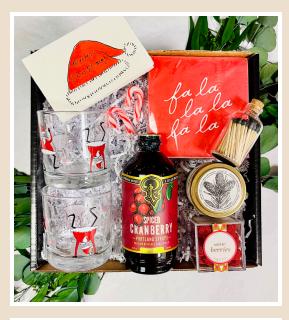

#### Tipsy Santa \$135

Gift Box Contents: Portland Syrups Spiced Cranberry Syrup Sugarfina Merry Berry Candies Brooklyn Candle Studios "Christmas Tree" Soy Candle In Gold Travel Tin Apothecary Jar Matches Fa La La La La Cocktail Napkins Dancing Santa Rocks Glasses (2) Handwritten Note Card