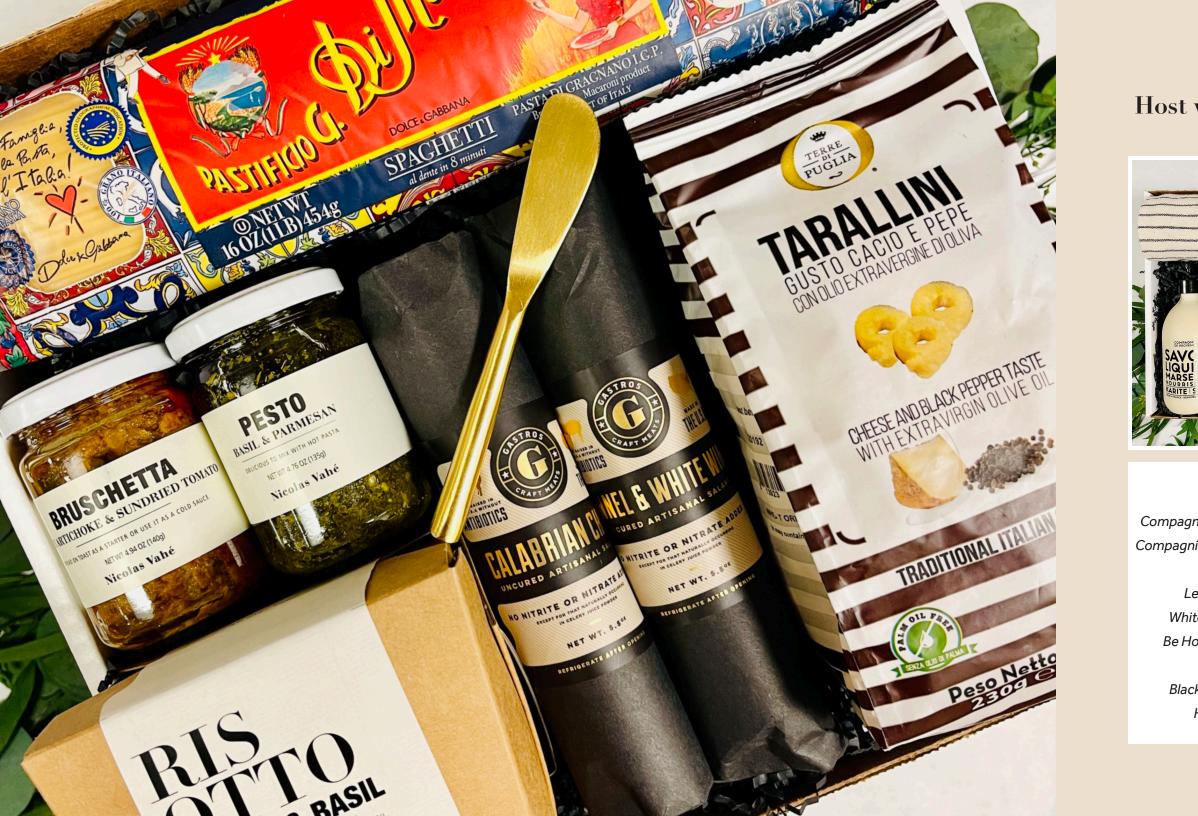

#### Roman Holiday \$125

Gift Box Contents: Pastificio di Martino by Dolce & Gabbana Spaghetti Nicolas Vahé Artichoke & Sun Dried Tomato Bruschetta Nicolas Vahé Pesto with Basil & Parmesan Nicolas Vahé Risotto with Cheese & Basil Gold Spreader Gastros Calabrian Chili Salami Gastros Fennel & White Pepper Salami Terre di Puglia Cacio e Pepe Tarallini Handwritten Note Card