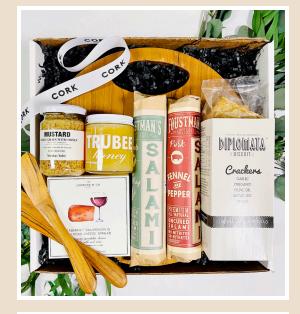

Gift Box Contents: Round Wood Cutting Board Foustman's Rosemary Lamb Salami Foustman's Fennel & Pepper Salami Jocelyn & Co. Cabernet Sauvignon Cheddar Cheese Spread Nicolas Vahé Whole Grain Mustard TruBee Classic Honey Diplomata Oregano Crackers Teak Spreaders (2) Handwritten Note Card