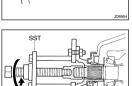

551

70800 11

(a)

(b)

(a)

SST

09214-76011 (c) Apply MP grease to the oil seal lip.

INSTALL OIL SUINGER AND OIL SEAL

Using SST, install a new oil seal, as shown.

Oil seal drive in depth: 1.0 mm (0.039 in.)