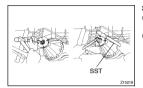

## 3. REMOVE COMPANION FLANGE

- (a) Using a chisel and hammer, loosen the staked part of the nut.
- (b) Using SST to hold the flange, remove the nut and plate washer.

SST 09330-00021

- (c) Using SST, remove the companion flange.
  - SST 09950-30010 (09951-03010, 09953-03010, 09954-03010, 09955-03030, 09956-03020)