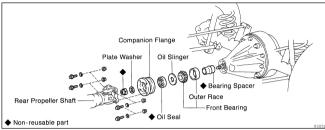

# REAR DIFFERENTIAL FRONT OIL SEAL COMPONENTS



SAND\_M

# REPLACEMENT

- 1. DRAIN DIFFERENTIAL OIL
- 2. DISCONNECT REAR PROPELLER SHAFT (See page PR-3)



## 3. REMOVE COMPANION FLANGE

- (a) Using a chisel and hammer, loosen the staked part of the nut.
- (b) Using SST to hold the flange, remove the nut and plate washer.

SST 09330-00021

- (c) Using SST, remove the companion flange.
  - SST 09950-30010 (09951-03010, 09953-03010, 09954-03010, 09955-03030, 09956-03020)



SST

- 4. REMOVE OIL SEAL AND OIL SLINGER
- (a) Using SST, remove the oil seal. SST 09308-10010
- (b) Remove the oil slinger.



Z06901

## 5. REMOVE FRONT BEARING

Using SST, remove the front bearing from the drive pinion. SST 09556-22010

SA-73

SAIVE-01



#### 6 REMOVE BEARING OUTER RACE

Using SST, remove the bearing outer race. SST 09308-00010

NOTICE:

# Do no