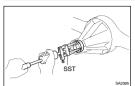

## 3. REMOVE COMPANION FLANGE

- (a) Using a chisel and hammer, loosen the staked part of the nut.
- (b) Using SST to hold the flange, remove the nut and plate washer.

SST 09330-00021

- (c) Using SST, remove the companion flange.
  - SST 09950-30010 (09951-03010, 09953-03010, 09954-03010, 09955-03030, 09956-03020)