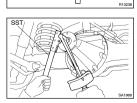

#### 12. INSTALL COMPANION FLANGE

- Using SST, install the companion flange on the drive pinion.
- SST 09950-30010 (09951-03010, 09953-03010, 09954-03010, 09955-03030, 09956-03020)
- Place the plate washer on the companion flange. (b)
- (c) Apply light coat of gear oil on threads of a new companion flange nut.
- Using SST to hold the flange, torgue the nut. (d) SST 09330-00021

Torque: 245 N·m (2,500 kgf·cm, 181 ft·lbf) ADJUST DRIVE PINION PRELOAD 13.

- (See page SA-73)
- 14. STAKE DRIVE PINION NUT
- 15. CONNECT REAR PROPELLER SHAFT (See page PR-5)

1996 LAND CRUISER (RM451U)

 FILL DIFFERENTIAL WITH GEAR OIL Torque: 49 Nrm (500 kgf·cm, 39 ft·lbf) Oil type: Hypoid gear oil API GL-5 Recommended oil viscosity: Above -18°C (0°F) SAE 90 Below -18°C (0°F) SAE 80W-90 or 80W Capacity: 3.25 jiters (3.4 US ats. 2.9 lmp. ats)