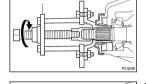

## 5. REMOVE FRONT BEARING

Using SST, remove the front bearing from the drive pinion. SST 09556-22010

SA-73

SAIVE-01

#### 6 REMOVE BEARING OUTER RACE

Using SST, remove the bearing outer race. SST 09308-00010

NOTICE: