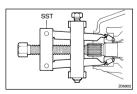

#### 12. INSTALL COMPANION FLANGE

- Using SST, install the companion flange on the drive pinion.
- SST 09950-30010 (09951-03010, 09953-03010, 09954-03010, 09955-03030, 09956-03020)
- Place the plate washer on the companion flange. (b)
- (c) Apply light coat of gear oil on threads of a new companion flange nut.
- Using SST to hold the flange, torgue the nut. (d) SST 09330-00021