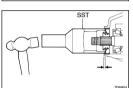

SST

- 4. REMOVE OIL SEAL AND OIL SLINGER
- (a) Using SST, remove the oil seal. SST 09308-10010
- (b) Remove the oil slinger.

Z06901