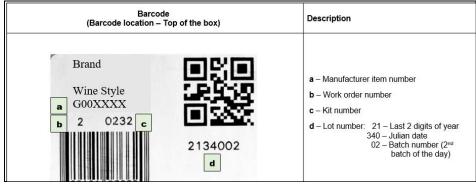

## LABELLING:

Nutritional Facts table and ingredient list

Barcode:

| INTENDED USE: | Product is further processed by the consumer, via fermentation to |
|---------------|-------------------------------------------------------------------|
|               | create an alcohol containing beverage product.                    |