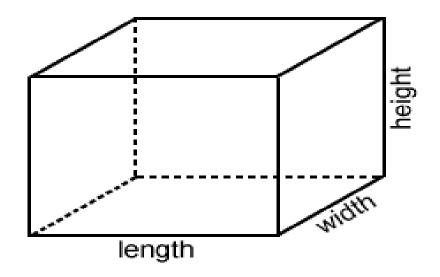

## Raised Bed Boxes:

Another common area to calculate is raised bed boxes. Simply use the instructions below to calculate how many yards are needed:

- Use the rectangular area within the bulk mulch calculator
  - $\,\circ\,$  Located under bulk mulch tab
- Enter bed dimensions (W) (L) in feet
- Update the depth (H) in inches
- Calculate value needed