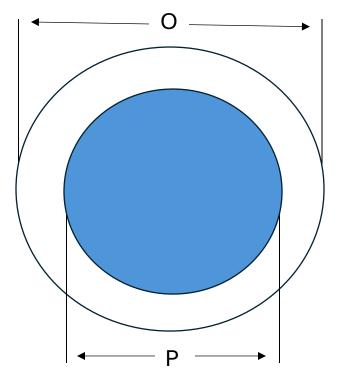

## Pool Area:

A common application is to put stone 2ft around an above ground pool. To calculate the stone usage, use the following instructions:

- Use the circular area within the bulk Mulch Calculator (Located under bulk mulch tab)
- Enter pool diameter in feet(P)

   Using "Small Tree" area
- Enter outer stone diameter in a separate row in feet(O)
  - $\circ$  Using "Medium tree" area
- Number of circles (around pool) = 1
- Enter depth in inches
- Subtract the two calculations
- Get value needed