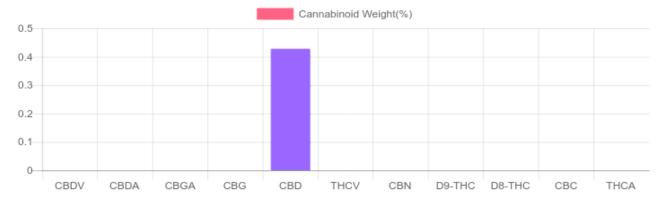

## Cannabinoids Test

SHIMADZU INTEGRATED UPLC-PDA

| GSL SOP 400        | PREPARED: 08/17/2020 17:01:14 |           | UPLOADED: 08/19/2020 09:11:19 |         |
|--------------------|-------------------------------|-----------|-------------------------------|---------|
| Cannabinoids       | LOQ                           | weight(%) | mg/g                          | mg/unit |
| D9-THC             | 10 PPM                        | N/D       | N/D                           | N/D     |
| THCA               | 10 PPM                        | N/D       | N/D                           | N/D     |
| CBD                | 10 PPM                        | 0.428%    | 4.279                         | 379.6   |
| CBDA               | 20 PPM                        | N/D       | N/D                           | N/D     |
| CBDV               | 20 PPM                        | N/D       | N/D                           | N/D     |
| CBC                | 10 PPM                        | N/D       | N/D                           | N/D     |
| CBN                | 10 PPM                        | N/D       | N/D                           | N/D     |
| CBG                | 10 PPM                        | N/D       | N/D                           | N/D     |
| CBGA               | 20 PPM                        | N/D       | N/D                           | N/D     |
| D8-THC             | 10 PPM                        | N/D       | N/D                           | N/D     |
| THCV               | 10 PPM                        | N/D       | N/D                           | N/D     |
| TOTAL D9-THC       |                               | N/D       | N/D                           | N/D     |
| TOTAL CBD*         |                               | 0.428%    | 4.279                         | 379.6   |
| TOTAL CANNABINOIDS |                               | 0.428%    | 4.279                         | 379.6   |