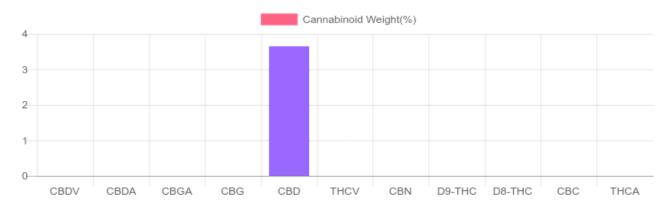

## Sample

D9-1

| N/D    | 3.648%    |
|--------|-----------|
| D9-THC | Total CBD |

| GSL SOP 400        | PREPARED: 09/23/2020 18:54:5 | UPLOADED: 09/24/2020 15:42:52 |        |
|--------------------|------------------------------|-------------------------------|--------|
| Cannabinoids       | LOQ                          | weight(%)                     | mg/g   |
| D9-THC             | 10 PPM                       | N/D                           | N/D    |
| THCA               | 10 PPM                       | N/D                           | N/D    |
| CBD                | 10 PPM                       | 3.648%                        | 36.479 |
| CBDA               | 20 PPM                       | N/D                           | N/D    |
| CBDV               | 20 PPM                       | N/D                           | N/D    |
| CBC                | 10 PPM                       | N/D                           | N/D    |
| CBN                | 10 PPM                       | N/D                           | N/D    |
| CBG                | 10 PPM                       | N/D                           | N/D    |
| CBGA               | 20 PPM                       | N/D                           | N/D    |
| D8-THC             | 10 PPM                       | N/D                           | N/D    |
| THCV               | 10 PPM                       | N/D                           | N/D    |
| TOTAL D9-THC       |                              | N/D                           | N/D    |
| TOTAL CBD*         |                              | 3.648%                        | 36.479 |
| TOTAL CANNABINOIDS |                              | 3.648%                        | 36.479 |