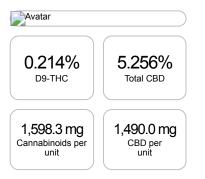

## Sample

1 unit = 30 ml per unit x density (.945) x Cannabinoid concentration

| GSL SOP 400        | PREPARED: 09/24/2020 20:39:58 |           | UPLOADED: 09/25/2020 14:15:53 |         |
|--------------------|-------------------------------|-----------|-------------------------------|---------|
| Cannabinoids       | LOQ                           | weight(%) | mg/g                          | mg/unit |
| D9-THC             | 10 PPM                        | 0.214%    | 2.138                         | 60.6    |
| THCA               | 10 PPM                        | N/D       | N/D                           | N/D     |
| CBD                | 10 PPM                        | 5.256%    | 52.556                        | 1,490.0 |
| CBDA               | 20 PPM                        | N/D       | N/D                           | N/D     |
| CBDV               | 20 PPM                        | 0.049%    | 0.494                         | 14.0    |
| CBC                | 10 PPM                        | 0.016%    | 0.157                         | 4.5     |
| CBN                | 10 PPM                        | 0.010%    | 0.099                         | 2.8     |
| CBG                | 10 PPM                        | 0.093%    | 0.930                         | 26.4    |
| CBGA               | 20 PPM                        | N/D       | N/D                           | N/D     |
| D8-THC             | 10 PPM                        | N/D       | N/D                           | N/D     |
| THCV               | 10 PPM                        | N/D       | N/D                           | N/D     |
| TOTAL D9-THC       |                               | 0.214%    | 0.214%                        | 60.6    |
| TOTAL CBD*         |                               | 5.256%    | 52.556                        | 1,490.0 |
| TOTAL CANNABINOIDS | 3                             | 5.638%    | 56.374                        | 1,598.3 |

Reporting Limit 10 ppm \*Total CBD = CBD + CBDA x 0.877

N/D - Not Detected, B/LOQ - Below Limit of Quantification

Dr. Andrew Hall, Ph.D., Chief Scientific Officer

Ben Witten, MS, MT., Lab Director

Green Scientific Labs info@greenscientificlabs.com 1-833 TEST CBD