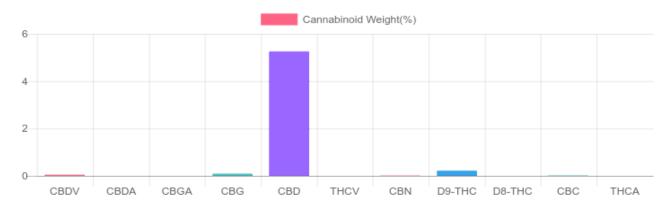

## Sample

1 unit = 30 ml per unit x density (.945) x Cannabinoid concentration

| GSL SOP 400        | PREPARED: 09/24/2020 20:39:58 |           | UPLOADED: 09/25/2020 14:15:53 |         |
|--------------------|-------------------------------|-----------|-------------------------------|---------|
| Cannabinoids       | LOQ                           | weight(%) | mg/g                          | mg/unit |
| D9-THC             | 10 PPM                        | 0.214%    | 2.138                         | 60.6    |
| THCA               | 10 PPM                        | N/D       | N/D                           | N/D     |
| CBD                | 10 PPM                        | 5.256%    | 52.556                        | 1,490.0 |
| CBDA               | 20 PPM                        | N/D       | N/D                           | N/D     |
| CBDV               | 20 PPM                        | 0.049%    | 0.494                         | 14.0    |
| CBC                | 10 PPM                        | 0.016%    | 0.157                         | 4.5     |
| CBN                | 10 PPM                        | 0.010%    | 0.099                         | 2.8     |
| CBG                | 10 PPM                        | 0.093%    | 0.930                         | 26.4    |
| CBGA               | 20 PPM                        | N/D       | N/D                           | N/D     |
| D8-THC             | 10 PPM                        | N/D       | N/D                           | N/D     |
| THCV               | 10 PPM                        | N/D       | N/D                           | N/D     |
| TOTAL D9-THC       |                               | 0.214%    | 0.214%                        | 60.6    |
| TOTAL CBD*         |                               | 5.256%    | 52.556                        | 1,490.0 |
| TOTAL CANNABINOIDS | 3                             | 5.638%    | 56.374                        | 1,598.3 |