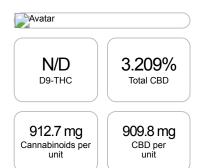

## **Cannabinoids Test**

TOTAL CBD\*

TOTAL CANNABINOIDS

SHIMADZU INTEGRATED UPLC-PDA

| GSL SOP 400  | PREPARED: 09/24/2020 20:39:58 |           | UPLOADED: 09/25/2020 14:15:53 |         |
|--------------|-------------------------------|-----------|-------------------------------|---------|
| Cannabinoids | LOQ                           | weight(%) | mg/g                          | mg/unit |
| D9-THC       | 10 PPM                        | N/D       | N/D                           | N/D     |
| THCA         | 10 PPM                        | N/D       | N/D                           | N/D     |
| CBD          | 10 PPM                        | 3.209%    | 32.092                        | 909.8   |
| CBDA         | 20 PPM                        | N/D       | N/D                           | N/D     |
| CBDV         | 20 PPM                        | 0.010%    | 0.103                         | 2.9     |
| CBC          | 10 PPM                        | N/D       | N/D                           | N/D     |
| CBN          | 10 PPM                        | N/D       | N/D                           | N/D     |
| CBG          | 10 PPM                        | N/D       | N/D                           | N/D     |
| CBGA         | 20 PPM                        | N/D       | N/D                           | N/D     |
| D8-THC       | 10 PPM                        | N/D       | N/D                           | N/D     |
| THCV         | 10 PPM                        | N/D       | N/D                           | N/D     |
| TOTAL D9-THC |                               | N/D       | N/D                           | N/D     |

3.209%

3.219%

32.092

32.195

Reporting Limit 10 ppm
\*Total CBD = CBD + CBDA x 0.877
N/D - Not Detected, B/LOQ - Below Limit of Quantification

Dr. Andrew Hall, Ph.D., Chief Scientific Officer

Ben Witten, MS, MT., Lab Director