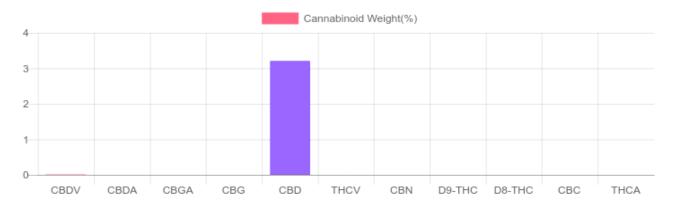

## **Cannabinoids Test**

TOTAL CBD\*

TOTAL CANNABINOIDS

SHIMADZU INTEGRATED UPLC-PDA

| GSL SOP 400  | PREPARED: 09/24/2020 20:39:58 |           | UPLOADED: 09/25/2020 14:15:53 |         |
|--------------|-------------------------------|-----------|-------------------------------|---------|
| Cannabinoids | LOQ                           | weight(%) | mg/g                          | mg/unit |
| D9-THC       | 10 PPM                        | N/D       | N/D                           | N/D     |
| THCA         | 10 PPM                        | N/D       | N/D                           | N/D     |
| CBD          | 10 PPM                        | 3.209%    | 32.092                        | 909.8   |
| CBDA         | 20 PPM                        | N/D       | N/D                           | N/D     |
| CBDV         | 20 PPM                        | 0.010%    | 0.103                         | 2.9     |
| CBC          | 10 PPM                        | N/D       | N/D                           | N/D     |
| CBN          | 10 PPM                        | N/D       | N/D                           | N/D     |
| CBG          | 10 PPM                        | N/D       | N/D                           | N/D     |
| CBGA         | 20 PPM                        | N/D       | N/D                           | N/D     |
| D8-THC       | 10 PPM                        | N/D       | N/D                           | N/D     |
| THCV         | 10 PPM                        | N/D       | N/D                           | N/D     |
| TOTAL D9-THC |                               | N/D       | N/D                           | N/D     |