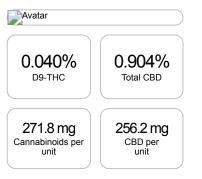

## Sample

1 unit = 30 ml per unit x density (.945) x Cannabinoid concentration

| GSL SOP 400        |        |           | UPLOADED: 09/25/2020 14:15:53 |         |
|--------------------|--------|-----------|-------------------------------|---------|
| Cannabinoids       | LOQ    | weight(%) | mg/g                          | mg/unit |
| D9-THC             | 10 PPM | 0.040%    | 0.396                         | 11.2    |
| THCA               | 10 PPM | N/D       | N/D                           | N/D     |
| CBD                | 10 PPM | 0.904%    | 9.037                         | 256.2   |
| CBDA               | 20 PPM | N/D       | N/D                           | N/D     |
| CBDV               | 20 PPM | N/D       | N/D                           | N/D     |
| CBC                | 10 PPM | N/D       | N/D                           | N/D     |
| CBN                | 10 PPM | N/D       | N/D                           | N/D     |
| CBG                | 10 PPM | 0.015%    | 0.155                         | 4.4     |
| CBGA               | 20 PPM | N/D       | N/D                           | N/D     |
| D8-THC             | 10 PPM | N/D       | N/D                           | N/D     |
| THCV               | 10 PPM | N/D       | N/D                           | N/D     |
| TOTAL D9-THC       |        | 0.040%    | 0.040%                        | 11.2    |
| TOTAL CBD*         |        | 0.904%    | 9.037                         | 256.2   |
| TOTAL CANNABINOIDS |        | 0.959%    | 9.588                         | 271.8   |
|                    |        |           |                               |         |