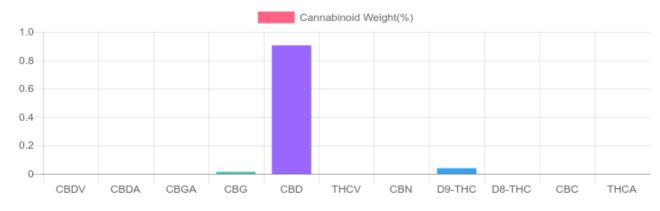

## Sample

1 unit = 30 ml per unit x density (.945) x Cannabinoid concentration

| GSL SOP 400        |        |           | UPLOADED: 09/25/2020 14:15:53 |         |
|--------------------|--------|-----------|-------------------------------|---------|
| Cannabinoids       | LOQ    | weight(%) | mg/g                          | mg/unit |
| D9-THC             | 10 PPM | 0.040%    | 0.396                         | 11.2    |
| THCA               | 10 PPM | N/D       | N/D                           | N/D     |
| CBD                | 10 PPM | 0.904%    | 9.037                         | 256.2   |
| CBDA               | 20 PPM | N/D       | N/D                           | N/D     |
| CBDV               | 20 PPM | N/D       | N/D                           | N/D     |
| CBC                | 10 PPM | N/D       | N/D                           | N/D     |
| CBN                | 10 PPM | N/D       | N/D                           | N/D     |
| CBG                | 10 PPM | 0.015%    | 0.155                         | 4.4     |
| CBGA               | 20 PPM | N/D       | N/D                           | N/D     |
| D8-THC             | 10 PPM | N/D       | N/D                           | N/D     |
| THCV               | 10 PPM | N/D       | N/D                           | N/D     |
| TOTAL D9-THC       |        | 0.040%    | 0.040%                        | 11.2    |
| TOTAL CBD*         |        | 0.904%    | 9.037                         | 256.2   |
| TOTAL CANNABINOIDS |        | 0.959%    | 9.588                         | 271.8   |
|                    |        |           |                               |         |