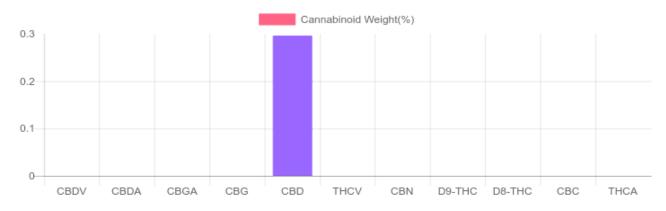

## Sample

1 unit = 102 grams per unit x Cannabinoid concentration

| GSL SOP 400        | PREPARED: 10/06/2020 21:32:49 |           | UPLOADED: 10/08/2020 16:20:04 |         |
|--------------------|-------------------------------|-----------|-------------------------------|---------|
| Cannabinoids       | LOQ                           | weight(%) | mg/g                          | mg/unit |
| D9-THC             | 10 PPM                        | N/D       | N/D                           | N/D     |
| THCA               | 10 PPM                        | N/D       | N/D                           | N/D     |
| CBD                | 10 PPM                        | 0.296%    | 2.964                         | 302.3   |
| CBDA               | 20 PPM                        | N/D       | N/D                           | N/D     |
| CBDV               | 20 PPM                        | N/D       | N/D                           | N/D     |
| CBC                | 10 PPM                        | N/D       | N/D                           | N/D     |
| CBN                | 10 PPM                        | N/D       | N/D                           | N/D     |
| CBG                | 10 PPM                        | N/D       | N/D                           | N/D     |
| CBGA               | 20 PPM                        | N/D       | N/D                           | N/D     |
| D8-THC             | 10 PPM                        | N/D       | N/D                           | N/D     |
| THCV               | 10 PPM                        | N/D       | N/D                           | N/D     |
| TOTAL D9-THC       |                               | N/D       | N/D                           | N/D     |
| TOTAL CBD*         |                               | 0.296%    | 2.964                         | 302.3   |
| TOTAL CANNABINOIDS |                               | 0.296%    | 2.964                         | 302.3   |