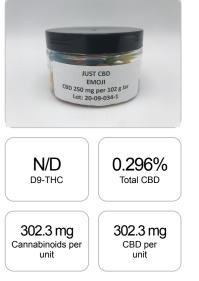

## CERTIFICATE OF ANALYSIS ISO/IEC 17025:2017 ACCREDITATION #103104

**Cannabinoids Test** 

SHIMADZU INTEGRATED UPLC-PDA

Order #: 63128 Order Name: EMOJI CBD 250mg per 102g Jar Batch#: 20-09-034-1 Received: 09/30/2020 Completed: 10/08/2020 High Roller Private Label LLC 4095 N 28th Way Hollywood FL, 33020 (954) 479-2326 Judah.arama@gmail.com

## Sample

1 unit = 102 grams per unit x Cannabinoid concentration

| GSL SOP 400        | PREPARED: 10/06/2020 21:32:49 |           | UPLOADED: 10/08/2020 16:20:04 |         |
|--------------------|-------------------------------|-----------|-------------------------------|---------|
| Cannabinoids       | LOQ                           | weight(%) | mg/g                          | mg/unit |
| D9-THC             | 10 PPM                        | N/D       | N/D                           | N/D     |
| THCA               | 10 PPM                        | N/D       | N/D                           | N/D     |
| CBD                | 10 PPM                        | 0.296%    | 2.964                         | 302.3   |
| CBDA               | 20 PPM                        | N/D       | N/D                           | N/D     |
| CBDV               | 20 PPM                        | N/D       | N/D                           | N/D     |
| CBC                | 10 PPM                        | N/D       | N/D                           | N/D     |
| CBN                | 10 PPM                        | N/D       | N/D                           | N/D     |
| CBG                | 10 PPM                        | N/D       | N/D                           | N/D     |
| CBGA               | 20 PPM                        | N/D       | N/D                           | N/D     |
| D8-THC             | 10 PPM                        | N/D       | N/D                           | N/D     |
| THCV               | 10 PPM                        | N/D       | N/D                           | N/D     |
| TOTAL D9-THC       |                               | N/D       | N/D                           | N/D     |
| TOTAL CBD*         |                               | 0.296%    | 2.964                         | 302.3   |
| TOTAL CANNABINOIDS |                               | 0.296%    | 2.964                         | 302.3   |