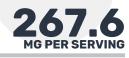

## 😰 CANNABINOID ANALYSIS

0.5657 mg/mL (0.0583 %) 0.0100

| TOTAL THC:                                            |        | ND                                                                    |               |              |        |  |
|-------------------------------------------------------|--------|-----------------------------------------------------------------------|---------------|--------------|--------|--|
| TOTAL CBD:                                            |        | 267.6 mg per serving (0.5657 mg/mL) (0.0583 %), 267.58 mg per package |               |              |        |  |
| TOTAL CANNABINOIDS:                                   |        | 267.6 mg per serving (0.5657 mg/mL) (0.0583 %)                        |               |              |        |  |
| UNIT OF MEASUREMENT: Milligrams per Milliliter(mg/mL) |        |                                                                       | iliter(mg/mL) |              |        |  |
| ANALYTE                                               | RESULT | LOD                                                                   | LLOO          | ANALYTE      | RESULT |  |
| ANALITE                                               | RESULT |                                                                       |               |              |        |  |
| THCa                                                  | ND     | 0.0100                                                                | 0.0250        | CBDv         | ND     |  |
|                                                       |        | 0.0100<br>0.0100                                                      | -             | CBDv<br>CBGa | ND     |  |
| THCa                                                  | ND     |                                                                       | 0.0250        |              |        |  |