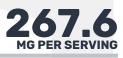

## 😰 CANNABINOID ANALYSIS

0.5657 mg/mL (0.0583 %) 0.0100

| TOTAL THC:                                            |        | ND                                                                    |               |              |        |  |
|-------------------------------------------------------|--------|-----------------------------------------------------------------------|---------------|--------------|--------|--|
| TOTAL CBD:                                            |        | 267.6 mg per serving (0.5657 mg/mL) (0.0583 %), 267.58 mg per package |               |              |        |  |
| TOTAL CANNABINOIDS:                                   |        | 267.6 mg per serving (0.5657 mg/mL) (0.0583 %)                        |               |              |        |  |
| UNIT OF MEASUREMENT: Milligrams per Milliliter(mg/mL) |        |                                                                       | iliter(mg/mL) |              |        |  |
| ANALYTE                                               | RESULT | LOD                                                                   | LLOO          | ANALYTE      | RESULT |  |
| ANALITE                                               | RESULT |                                                                       |               |              |        |  |
| THCa                                                  | ND     | 0.0100                                                                | 0.0250        | CBDv         | ND     |  |
|                                                       |        | 0.0100<br>0.0100                                                      | -             | CBDv<br>CBGa | ND     |  |
| THCa                                                  | ND     |                                                                       | 0.0250        |              |        |  |