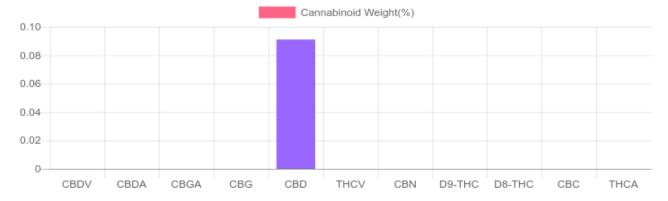

## Sample

N/D D9-THC 0.091% Total CBD

138.3 mg Cannabinoids per unit 138.3 mg CBD per unit

1 unit = 152.1 grams per unit x Cannabinoid concentration

## **Cannabinoids Test**

SHIMADZU INTEGRATED UPLC-PDA

GSL SOP 400 **PREPARED:** 06/04/2020 13:40:47

| Cannabinoids       | LOQ    | weight(%) | mg/g  | mg/unit |
|--------------------|--------|-----------|-------|---------|
| D9-THC             | 10 PPM | N/D       | N/D   | N/D     |
| THCA               | 10 PPM | N/D       | N/D   | N/D     |
| CBD                | 10 PPM | 0.091%    | 0.909 | 138.3   |
| CBDA               | 20 PPM | N/D       | N/D   | N/D     |
| CBDV               | 20 PPM | N/D       | N/D   | N/D     |
| CBC                | 10 PPM | N/D       | N/D   | N/D     |
| CBN                | 10 PPM | N/D       | N/D   | N/D     |
| CBG                | 10 PPM | N/D       | N/D   | N/D     |
| CBGA               | 20 PPM | N/D       | N/D   | N/D     |
| D8-THC             | 10 PPM | N/D       | N/D   | N/D     |
| THCV               | 10 PPM | N/D       | N/D   | N/D     |
| TOTAL D9-THC       |        | N/D       | N/D   | N/D     |
| TOTAL CBD*         |        | 0.091%    | 0.909 | 138.3   |
| TOTAL CANNABINOIDS |        | 0.091%    | 0.909 | 138.3   |