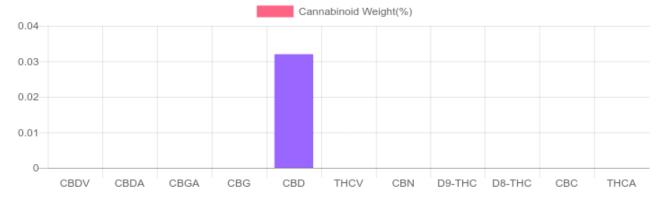

## Sample

N/D D9-THC 0.032% Total CBD

96.9 mg Cannabinoids per unit 96.9 mg CBD per unit

1 unit = 300 grams per unit x Cannabinoid concentration

## **Cannabinoids Test**

SHIMADZU INTEGRATED UPLC-PDA

GSL SOP 400 **PREPARED:** 06/04/2020 13:40:47

| Cannabinoids       | LOQ    | weight(%) | mg/g  | mg/unit |
|--------------------|--------|-----------|-------|---------|
| D9-THC             | 10 PPM | N/D       | N/D   | N/D     |
| THCA               | 10 PPM | N/D       | N/D   | N/D     |
| CBD                | 10 PPM | 0.032%    | 0.323 | 96.9    |
| CBDA               | 20 PPM | N/D       | N/D   | N/D     |
| CBDV               | 20 PPM | N/D       | N/D   | N/D     |
| CBC                | 10 PPM | N/D       | N/D   | N/D     |
| CBN                | 10 PPM | N/D       | N/D   | N/D     |
| CBG                | 10 PPM | N/D       | N/D   | N/D     |
| CBGA               | 20 PPM | N/D       | N/D   | N/D     |
| D8-THC             | 10 PPM | N/D       | N/D   | N/D     |
| THCV               | 10 PPM | N/D       | N/D   | N/D     |
| TOTAL D9-THC       |        | N/D       | N/D   | N/D     |
| TOTAL CBD*         |        | 0.032%    | 0.323 | 96.9    |
| TOTAL CANNABINOIDS |        | 0.032%    | 0.323 | 96.9    |

Reporting Limit 10 ppm

\*Total CBD = CBD + CBDA x 0.877

N/D - Not Detected, B/LOQ - Below Limit of Quantification

Dr. Andrew Hall, Ph.D., Chief Scientific Officer

Ben Witten, MS, MT., Lab Director

Green Scientific Labs info@greenscientificlabs.com 1-833 TEST CBD