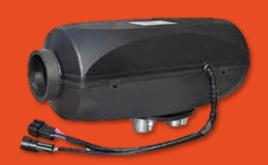

# Calaer 2/4 Series Air Heater

The Calaer 2/4 Air Heater Series from CalTech offers robust, reliable and quiet performance at an outstanding value. Calaer 2/4 are fuel operated heaters that provides heating ensuring a pleasant air temperature.

The Calaer 2/4 heaters are designed for easy installation and service in automotive, commercial vehicle, RV, and marine applications.

Operated by a step-less thermostatic the Calaer 2/4 ensures continuous heat to insure a pleasant cabin environment.