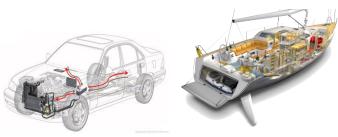

The Calaer 2/4 heaters are designed for easy installation and service in automotive, commercial vehicle, RV, and marine applications.

Operated by a step-less thermostatic the Calaer 2/4 ensures continuous heat to insure a pleasant cabin environment.