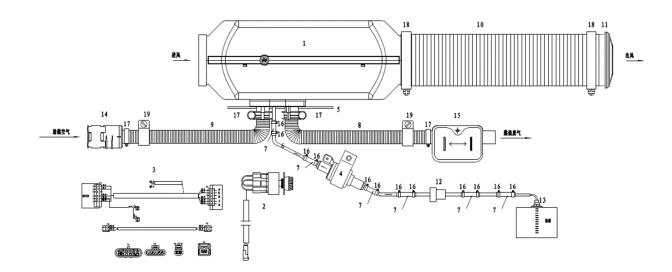

Everything needed for installation is provided with your Calaer 2/4, perfectly adapted to your application. Upgrades with controllers and ducting kits are available.

#### **Standard Kit Components**

- On/Off Switch with Variable Termperature Control
- Fuel Metering Pump w/Mounting Bracket
- Fuel Line and Fuel Filter
- Universal Fuel Standpipe
- Heater Mounting Bracket with Gasket
- Wiring Harness
- Exhaust Tubing
- Combustion Air Tubing and Heater Ducting
- Air Inlet/Outlet Grills
- Operation/Installation Manual