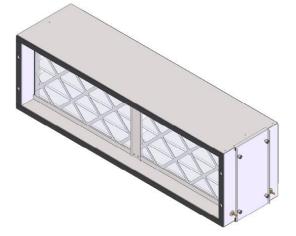

#### Appearance – MERV 13 Air Filter and Cabinet Kit

#### **Details**

| Air Filter Dimensions (HxWxD):     | 11.38" x 19.00" x 3.75"  |
|------------------------------------|--------------------------|
| Cabinet Dimensions (HxWxD):        | 11.75" x 39.00" x 11.00" |
| Net Weight (lbs):                  |                          |
| Air Filter, Cabinet and Packaging: | 22.94                    |
| Air Filters: (2 required):         | 2.20                     |
| Cabinet:                           | 18.45                    |
| Replacement Filters:               |                          |
| Part No. (box of 6):               | DACA-MQP-30-1B           |
| Description: Air Filter, AmAir 1   | 300 Exact Size MERV 13   |