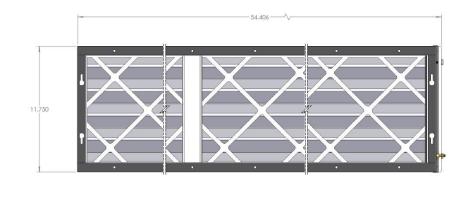

#### Appearance – MERV 13 Air Filter and Cabinet Kit

#### Details

| Air Filter Dimensions (HxWxD):     | 11.38" x 26.88" x 3.75"  |
|------------------------------------|--------------------------|
| Cabinet Dimensions (HxWxD):        | 11.75" x 54.50" x 11.00" |
| Net Weight (lbs):                  |                          |
| Air Filter, Cabinet and Packaging: | 29.83                    |
| Air Filters: (2 required):         | 2.88                     |
| Cabinet:                           | 24.05                    |
| Replacement Filters:               |                          |
| Part No. (box of 6):               | DACA-MQP-48-1B           |
| Description: Air Filter, AmAir     | 1300 Exact Size MERV 13  |