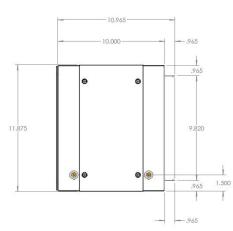

#### Dimensional Drawing – DACA-FXMQ48131K

Approval:

Date: Construction:

Unit #:

Drawing #:

#### Details

| Air Filter Dimensions (HxWxD):     | 11.38" x 26.88" x 3.75"  |
|------------------------------------|--------------------------|
| Cabinet Dimensions (HxWxD):        | 11.75" x 54.50" x 11.00" |
| Net Weight (lbs):                  |                          |
| Air Filter, Cabinet and Packaging: | 29.83                    |
| Air Filters: (2 required):         | 2.88                     |
| Cabinet:                           | 24.05                    |
| Replacement Filters:               |                          |
| Part No. (box of 6):               | DACA-MQP-48-1B           |
| Description: Air Filter, AmAir     | 1300 Exact Size MERV 13  |