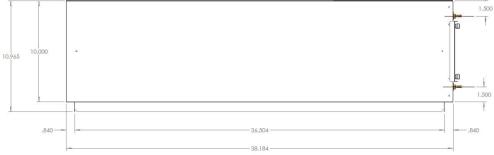

#### Dimensional Drawing – DACA-FXMQ30131K

Approval:

Date: Construction:

Unit #:

Drawing #:

| Project Name: |  |
|---------------|--|
| Location:     |  |
| Engineer:     |  |
| Submitted to: |  |
| Submitted by: |  |
| Reference:    |  |
|               |  |

#### **Details**

| Air Filter Dimensions (HxWxD):     | 11.38" x 19.00" x 3.75"  |
|------------------------------------|--------------------------|
| Cabinet Dimensions (HxWxD):        | 11.75" x 39.00" x 11.00" |
| Net Weight (lbs):                  |                          |
| Air Filter, Cabinet and Packaging: | 22.94                    |
| Air Filters: (2 required):         | 2.20                     |
| Cabinet:                           | 18.45                    |
| Replacement Filters:               |                          |
| Part No. (box of 6):               | DACA-MQP-30-1B           |
| Description: Air Filter, AmAir 1   | 300 Exact Size MERV 13   |