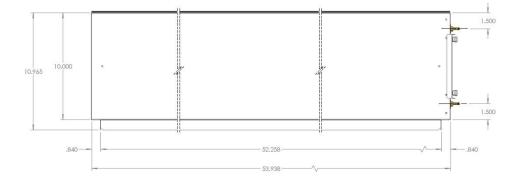

#### Dimensional Drawing – DACA-FXMQ48131K

Approval:

Date: Construction:

Unit #:

Drawing #:

#### Details

| Air Filter Dimensions (HxWxD):     | 11.38" x 26.88" x 3.75"  |
|------------------------------------|--------------------------|
| Cabinet Dimensions (HxWxD):        | 11.75" x 54.50" x 11.00" |
| Net Weight (lbs):                  |                          |
| Air Filter, Cabinet and Packaging: | 29.83                    |
| Air Filters: (2 required):         | 2.88                     |
| Cabinet:                           | 24.05                    |
| Replacement Filters:               |                          |
| Part No. (box of 6):               | DACA-MQP-48-1B           |
| Description: Air Filter, AmAir     | 1300 Exact Size MERV 13  |