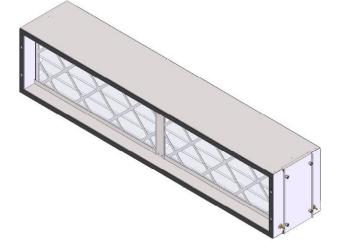

#### Appearance – MERV 13 Air Filter and Cabinet Kit

#### Details

| Air Filter Dimensions (HxWxD):     | 11.38" x 26.88" x 3.75"  |
|------------------------------------|--------------------------|
| Cabinet Dimensions (HxWxD):        | 11.75" x 54.50" x 11.00" |
| Net Weight (lbs):                  |                          |
| Air Filter, Cabinet and Packaging: | 29.83                    |
| Air Filters: (2 required):         | 2.88                     |
| Cabinet:                           | 24.05                    |
| Replacement Filters:               |                          |
| Part No. (box of 6):               | DACA-MQP-48-1B           |
| Description: Air Filter, AmAir     | 1300 Exact Size MERV 13  |