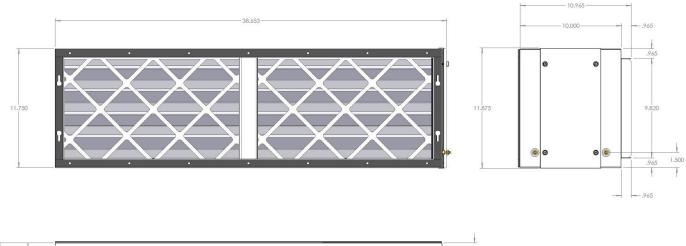

#### Dimensional Drawing – DACA-FXMQ30131K

Approval:

Date: Construction:

Unit #:

Drawing #:

| Project Name: |  |
|---------------|--|
| Location:     |  |
| Engineer:     |  |
| Submitted to: |  |
| Submitted by: |  |
| Reference:    |  |
|               |  |

#### **Details**

| Air Filter Dimensions (HxWxD):     | 11.38" x 19.00" x 3.75"  |
|------------------------------------|--------------------------|
| Cabinet Dimensions (HxWxD):        | 11.75" x 39.00" x 11.00" |
| Net Weight (lbs):                  |                          |
| Air Filter, Cabinet and Packaging: | 22.94                    |
| Air Filters: (2 required):         | 2.20                     |
| Cabinet:                           | 18.45                    |
| Replacement Filters:               |                          |
| Part No. (box of 6):               | DACA-MQP-30-1B           |
| Description: Air Filter, AmAir 1   | 300 Exact Size MERV 13   |