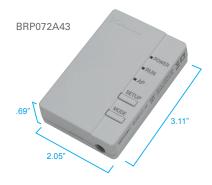

#### **Easy Installation**

It is necessary to install a Wireless Interface Adapter on the indoor unit of the system. WPS (Wireless Protected Setup) functionality of the adapter allows for quick setup; once the app is launched and the user registers and logs in, the app will find all connected units within the network. See below list of approved units.

App functionality requires that a **BRP072A43** wireless Interface Adapter be connected to an approved Daikin system.