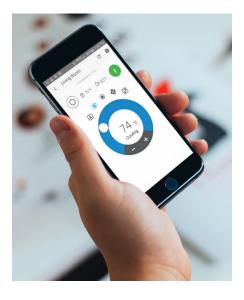

# Always in control with the Daikin Comfort Control App

It can happen to anyone. You forgot to change the temperature of your heat pump system or air conditioner before leaving the house, or you will be delayed returning home and wish to avoid needlessly heating or cooling your home. What in the past would have resulted in wasted energy is no longer a problem. With the Daikin Comfort Control App and wireless interface adapter, you are always in control. You can use your tablet or smartphone to access your Daikin system via the internet. Fault conditions can also be detected remotely, allowing a quick response to problems.

#### Daikin Comfort Control App Screen Shots

Control individual units or groups of units conveniently

Select mode of operation and temperature setting

Set a schedule matching your lifestyle

Select Fan mode only when cooling or heating is not necessary