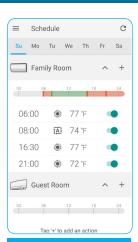

#### Daikin Comfort Control App Screen Shots

Control individual units or groups of units conveniently

Select mode of operation and temperature setting

Set a schedule matching your lifestyle

Select Fan mode only when cooling or heating is not necessary