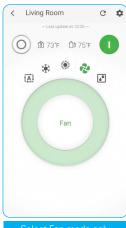

#### Daikin Comfort Control App Screen Shots

Control individual units or groups of units conveniently

Select mode of operation and temperature setting

Set a schedule matching your lifestyle

Select Fan mode only when cooling or heating is not necessary