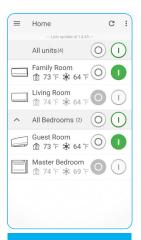

#### Daikin Comfort Control App Screen Shots

Control individual units or groups of units conveniently

Select mode of operation and temperature setting

Set a schedule matching your lifestyle

Select Fan mode only when cooling or heating is not necessary