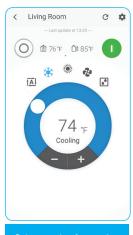

#### Daikin Comfort Control App Screen Shots

Control individual units or groups of units conveniently

Select mode of operation and temperature setting

Set a schedule matching your lifestyle

Select Fan mode only when cooling or heating is not necessary