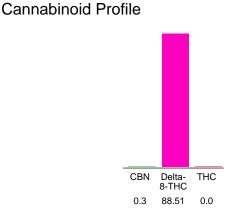

#### Cannabinoid Profile by HPLC

0.00%

Calculated THC Yield

0.00%

Calculated CBD Yield

| Cannabinoid                                       | % wt             | mg/unit |
|---------------------------------------------------|------------------|---------|
| CBN                                               | 0.3              | 3.0     |
| Delta-8-THC                                       | 88.51            | 885.1   |
| THC                                               | 0.0              | 0.0     |
| Total Cannabinoids                                | 88.81            | 888.1   |
| Calculated THC Yield                              | 0.00             | 0.00    |
| Calculated CBD Yield                              | 0.00             | 0.00    |
| Calculated Maximum THC Yield = THC + 0.877 * THCA |                  |         |
| Calculated Maximum CBD Yield = CB                 | D + 0.877 * CBDA |         |

88.81%

**Total Cannabinoids** 

Marin Analytics, LLC 250 Bel Marin Keys Blvd, Suite D4 Novato, CA 94949

415-936-6477 / Support@MarinAnalytics.com

Sara Biancalana
Chief Scientist

This sample has been tested by Marin Analytics, LLC using valid testing methodologies and a quality system. Values reported relate only to the sample tested. Marin Analytics, LLC makes no claims as to the efficacy, safety or other risks associated with any detected or non-detected levels of any compounds reported herein. This Certificate shall not be reproduced except in full, without the written approval of Marin Analytics, LLC.