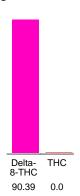

#### Cannabinoid Profile by HPLC

0.00%

Calculated THC Yield

0.00%

Calculated CBD Yield

| Cannabinoid                                       | % wt             | mg/g  |
|---------------------------------------------------|------------------|-------|
| Delta-8-THC                                       | 90.39            | 903.9 |
| THC                                               | 0.0              | 0.0   |
| Total Cannabinoids                                | 90.39            | 903.9 |
| Calculated THC Yield                              | 0.00             | 0.00  |
| Calculated CBD Yield                              | 0.00             | 0.00  |
| Calculated Maximum THC Yield = THC + 0.877 * THCA |                  |       |
| Calculated Maximum CBD Yield = CB                 | D + 0.877 * CBDA |       |

90.39%

**Total Cannabinoids** 

Marin Analytics, LLC 250 Bel Marin Keys Blvd, Suite D4 Novato, CA 94949

415-936-6477 / Support@MarinAnalytics.com

Sara Biancalana

Chief Scientist

This sample has been tested by Marin Analytics, LLC using valid testing methodologies and a quality system. Values reported relate only to the sample tested. Marin Analytics, LLC makes no claims as to the efficacy, safety or other risks associated with any detected or non-detected levels of any compounds reported herein. This Certificate shall not be reproduced except in full, without the written approval of Marin Analytics, LLC.