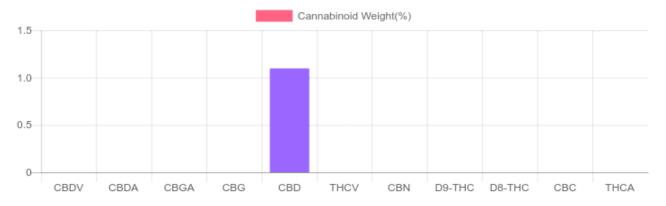

## Sample

N/D D9-THC 1.097% Total CBD

329.0 mg Cannabinoids per unit 329.0 mg CBD per unit

1 unit = 30 ml per unit x density (1) x Cannabinoid concentration

## **Cannabinoids Test**

GSL SOP 400

THCV

SHIMADZU INTEGRATED UPLC-PDA

Cannabinoids LOQ weight(%) mg/g mg/unit D9-THC 10 PPM N/D N/D N/D THCA 10 PPM N/D N/D N/D CBD 10 PPM 1.097% 10.965 329.0 CBDA 20 PPM N/D N/D N/D **CBDV** 20 PPM N/D N/D N/D CBC 10 PPM N/D N/D N/D CBN 10 PPM N/D N/D N/D 10 PPM CBG N/D N/D N/D **CBGA** 20 PPM N/D N/D N/D D8-THC 10 PPM N/D N/D N/D

N/D

PREPARED: 12/11/2019 21:25:30

 TOTAL D9-THC
 N/D
 N/D
 N/D

 TOTAL CBD\*
 1.097%
 10.965
 329.0

 TOTAL CANNABINOIDS
 1.097%
 10.965
 329.0

10 PPM

Reporting Limit 10 ppm
\*Total CBD = CBD + CBDA x 0.877

\*Total CBD = CBD + CBDA x 0.877