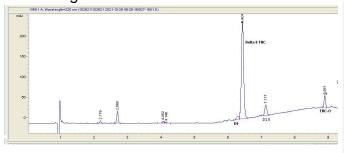

## Chromatogram

# Cannabinoid Profile Delta- THC Delta- 10- THC THC THC

77.9

0.24

5.0

### Cannabinoid Profile by HPLC

0.24%

Calculated THC Yield

0.00%

Calculated CBD Yield

83.14%

**Total Cannabinoids** 

| Cannabinoid               | % wt  | mg/g  |
|---------------------------|-------|-------|
| Delta-8-THC               | 77.9  | 779.0 |
| THC                       | 0.24  | 2.4   |
| Delta-10-THC              | 5.0   | 50.0  |
| <b>Total Cannabinoids</b> | 83.14 | 831.4 |
| Calculated THC Yield      | 0.24  | 2.40  |
| Calculated CBD Yield      | 0.00  | 0.00  |

Calculated Maximum THC Yield = THC + 0.877 \* THCA Calculated Maximum CBD Yield = CBD + 0.877 \* CBDA

**Notes:** THC-O approx. 9% based on percentage in the chromatogram. No reference standard is available.