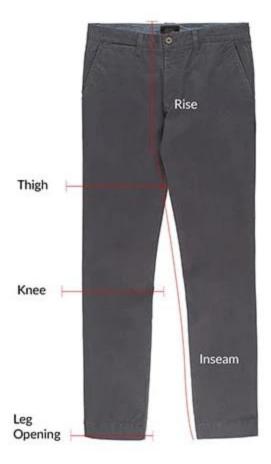

## Measurements

The Bowie Fit is a classic straight leg medium rise pant which comes in a variety of colors.

The tagged size indicates waist size, but please note exact measurements blow.

We recommend ordering true to size (ie. if you are generally a 32" waist, the bowie 32S should fit perfectly).

| Waist Size  | 28     | 29     | 30    | 31     | 32     | 33     | 34     | 36     | 38     |
|-------------|--------|--------|-------|--------|--------|--------|--------|--------|--------|
| Rise        | 87/8   | 9 1/8  | 9 3/8 | 97/8   | 10 1/8 | 10 3/8 | 10 5/8 | 10 7/8 | 11 1/8 |
| Thigh       | 23 1/2 | 23 3/4 | 24    | 24 1/4 | 24 1/2 | 24 3/4 | 25 1/4 | 26 1/4 | 27 1/4 |
| Knee        | 15 1/2 | 15 3/4 | 16    | 16 1/4 | 16 1/2 | 16 3/4 | 17     | 17 1/2 | 18     |
| Leg Opening | 13 1/2 | 13 3/4 | 14    | 14 1/4 | 14 1/2 | 14 3/4 | 15     | 15 1/2 | 16     |
| Inseam      | 31 1/2 | 31 1/2 | 32    | 32     | 32     | 32     | 34     | 34     | 34     |