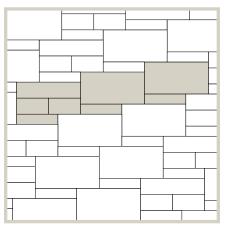

#### PATTERNS

Pattern 1 Pieces per 100 Sqft (6) 150 x 300 = 50%, 102 pcs

Pattern 4 Pieces per 100 Sqft (1) 900 x 900 = 50%, 6 pcs (2) 900 x 450 = 50%, 12 pcs

Pattern 2 Pieces per 100 Sqft (2) 150 x 300 = 20%, 42 pcs (1) 300 x 300 = 40%, 42 pcs (1) 600 x 300 = 40%, 21 pcs

Pattern 5 Pieces per 100 Sqft (2) 900 x 450 = 46%, 12 pcs (3) 600 x 300 = 31%, 12 pcs (6) 300 x 150 = 15%, 36 pcs (4) 451 x 76 = 8%, 24 pcs

Pattern 3 Pieces per 100 Sqft 300 x 300 = 54%, 56 pcs 300 x 150 = 46%, 126 pcs

Pattern 6 Pieces per 100 Sqft (1) 150 x 300 = 14%, 29 pcs (1) 300 x 300 = 29%, 29 pcs (1) 600 x 300 = 57%, 29 pcs

Pattern 7 Pieces per 100 Sqft (2) 300 x 150 = 16.5%, 34 pcs (1) 300 x 300 = 16.5%, 17 pcs (2) 600 x 300 = 67%, 34 pcs

Pattern 10 Pieces per 100 Sqft (3) 600 x 300 = 44.2%, 24 pcs (6) 300 x 150 = 22%, 48 pcs (12) 451 x 76 = 33.8%, 96 pcs

Pattern 8 Pieces per 100 Sqft (2) 300 x 150 = 16.5%, 34 pcs (1) 300 x 300 = 16.5%, 17 pcs (2) 600 x 300 = 67%, 34 pcs

Pattern 11 Pieces per 100 Sqft (6) 600 x 150 = 46%, 48 pcs (9) 400 x 100 = 30.6%, 72 pcs (8) 451 x 76 = 23.4%, 64 pcs

Pattern 9 Pieces per 100 Sqft (1) 900 x 900 = 54%, 7 pcs (1) 900 x 450 = 27%, 7 pcs (1) 600 x 300 = 13%, 7 pcs (1) 300 x 300 = 6%, 7 pcs