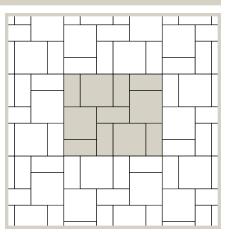

#### Verano

|             |                            | UNIT               |        |           |    |                   | PAL    | LET    |      |       |        |       |
|-------------|----------------------------|--------------------|--------|-----------|----|-------------------|--------|--------|------|-------|--------|-------|
| DESCRIPTION | SIZE (L                    | X W X H)           | FACE   | FACE AREA |    | NO. OF            | NO. OF | NO. OF | FACE | AREA  | WEIGHT | PRICE |
|             | MM                         | IN                 | M2     | SQ FT     | LB | HORIZONTAL LAYERS | UNITS  | ROWS   | M2   | SQ FT | LB     |       |
| 6 x 6       | 146.1 x 146.1 x 60         | 5.75 x 5.75 x 2.36 | 0.02   | 0.23      | 6  |                   | 60     | -      |      |       |        |       |
| 12 x 6      | 292.1 x 146.1 x 60         | 11.5 x 5.75 x 2.36 | 0.04   | 0.46      | 13 | 10                | 60     | -      | 8.92 | 96    | 2784   |       |
| 12 x 12     | 292.1 x 292.1 x 60         | 11.5 x 11.5 x 2.36 | 0.09   | 0.92      | 25 |                   | 60     | -      |      |       |        |       |
|             |                            |                    |        |           |    |                   |        |        |      |       |        |       |
| COLOURS     | ITEM NO. ITEM NO. NON CHAI |                    |        | -         | 1  |                   |        |        |      |       |        |       |
| Sierra Grey | 2031                       | 70 Specia          | lorder | 1         |    | T                 |        |        |      |       |        |       |
| Charcoal    | 2231                       | 56 Specia          | lorder | F         | 1  | 10.00             |        |        |      |       |        |       |
|             |                            |                    |        |           | 1  |                   |        |        |      |       |        |       |

**Notes:** Each bundle contains 96 sq. ft. with all three sizes combined. Available to order in full pallets only. Verano is a non-tumbled paver with smooth face. A \$35.00 returnable pallet fee will be charged to any bundle of Verano. Special order minimum quantity is 1000 sq ft. Contact your local Barkman sales representative for further details. The non-chamfer Verano paver is a special order option that is ideal for American/Candian Disability Act (ADA/CDA) compliance. For more information, ask your local sales representative. The Unit of Measure for Verano is Layer.

PATTERNS

Pattern 1

Pattern 2