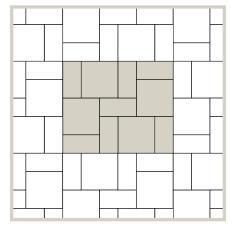

#### PATTERNS

Pieces per 100 sqft (8) 300 x 150 = 12%, 24 pcs (6) 300 x 300 = 18%, 18 pcs (8) 600 x 300 = 47%, 24 pcs (2) 600 x 600 = 23%, 6 pcs

#### Pattern 9

Pieces per 100 sqft (2) 600 x 600 = 23.5%, 6 pcs (8) 600 x 300 = 47%, 24 pcs (6) 300 x 300 = 17.5%, 18 pcs (8) 300 x 150 = 12%, 24 pcs