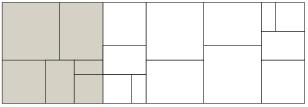

#### PATTERNS

#### Pattern 1

Pieces per 100 sqft (4) 300 x 150 = 20%, 42 pcs (2) 300 x 300 = 20%, 21 pcs (1) 600 x 300 = 20%, 10 pcs (1) 600 x 600 = 40%, 10 pcs

 $\begin{array}{l} Pattern 2 \\ Pieces per 100 sqft \\ (1) 300 \times 300 = 14\%, 15 pcs \\ (1) 600 \times 300 = 29\%, 15 pcs \\ (1) 600 \times 600 = 57\%, 15 pcs \end{array}$ 

Pattern 3A Pieces per 100 Sqft 300 x 300 = 54%, 56 pcs 300 x 150 = 46%, 126 pcs