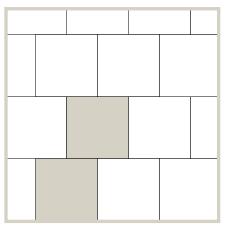

#### PATTERNS

#### Pattern 1

Pieces per 100 sqft (4) 300 x 150 = 20%, 42 pcs (2) 300 x 300 = 20%, 21 pcs (1) 600 x 300 = 20%, 10 pcs (1) 600 x 600 = 40%, 10 pcs

 $\begin{array}{l} Pattern 2 \\ Pieces per 100 sqft \\ (1) 300 \times 300 = 14\%, 15 pcs \\ (1) 600 \times 300 = 29\%, 15 pcs \\ (1) 600 \times 600 = 57\%, 15 pcs \end{array}$ 

Pattern 3A Pieces per 100 Sqft 300 x 300 = 54%, 56 pcs 300 x 150 = 46%, 126 pcs

#### PATTERNS

Pieces per 100 sqft (8) 300 x 150 = 12%, 24 pcs (6) 300 x 300 = 18%, 18 pcs (8) 600 x 300 = 47%, 24 pcs (2) 600 x 600 = 23%, 6 pcs

#### Pattern 7

Pieces per 100 sqft (2) 300 x 150 = 7%, 15 pcs (1) 300 x 300 = 7%, 7 pcs (2) 600 x 300 = 29%, 15 pcs (2) 600 x 600 = 57%, 15 pcs

Pattern 5 Pieces per 100 sqft (1) 300 x 300 = 14%, 15 pcs (1) 600 x 300 = 29%, 15 pcs (1) 600 x 600 = 57%, 15 pcs

Pattern 6 Pieces per 100 sqft (1) 300 x 150 = 7%, 14 pcs (1) 300 x 300 = 13%, 14 pcs (1) 600 x 300 = 27%, 14 pcs (1) 600 x 600 = 53%, 14 pcs

#### Pattern 9

Pieces per 100 sqft (2) 600 x 600 = 23.5%, 6 pcs (8) 600 x 300 = 47%, 24 pcs (6) 300 x 300 = 17.5%, 18 pcs (8) 300 x 150 = 12%, 24 pcs