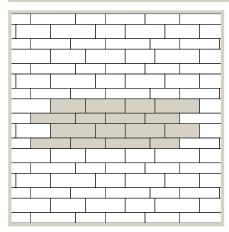

## Broadway 65mm

|                       |                       |                       |                       | UNIT                  |      |       |        | PALLET            |        |       |       |        |       |
|-----------------------|-----------------------|-----------------------|-----------------------|-----------------------|------|-------|--------|-------------------|--------|-------|-------|--------|-------|
| DESCRIPTION           |                       | SIZE (                | LXWXH)                |                       |      | AREA  | WEIGHT | NO. OF            | NO. 0F | FACE  | AREA  | WEIGHT | PRICE |
|                       |                       | MM                    |                       | IN                    | M2   | SQ FT | LB     | HORIZONTAL LAYERS | UNITS  | M2    | SQ FT | LB     |       |
| 300 x 150 x 65        | 300                   | ) x 150 x 65          | 11.81 x               | 5.91 x 2.56           | 0.04 | 0.48  | 14.88  | 10                | 240    | 10.8  | 115.2 | 3570   |       |
| 300 x 300 x 65*       | 300                   | ) x 300 x 65          | 11.81 x 1             | .1.81 x 2.56          | 0.09 | 0.97  | 29.75  | 10                | 90     | 8.10  | 87.3  | 2678   |       |
| 600 x 300 x 65        | 600                   | ) x 300 x 65          | 23.62 x 1             | 1.81 x 2.56           | 0.18 | 1.94  | 59.50  | 10                | 60     | 10.80 | 116.4 | 3570   |       |
| 600 x 600 x 65        | 600                   | ) x 600 x 65          | 23.62 x 2             | 3.62 x 2.56           | 0.36 | 3.87  | 119    | 10                | 20     | 7.20  | 77.4  | 2380   |       |
|                       |                       |                       |                       |                       |      |       | _      |                   |        |       |       |        |       |
| COLOURS FACE MIX      | ITEM NO.<br>300 x 150 | ITEM NO.<br>300 X 300 | ITEM NO.<br>600 X 300 | ITEM NO.<br>600 X 600 |      |       | 1      |                   |        |       |       |        |       |
| Natural               | 234990                | 234989                | 234988                | 234987                |      |       | 1000   |                   |        |       |       |        |       |
| Ash                   | 241040                | 241041                | 241042                | 242636                |      |       |        |                   |        |       |       |        |       |
| Charcoal              | 234994                | 234993                | 234992                | 234991                |      | 1     |        |                   |        |       |       |        |       |
| Sterling              | 234998                | 234997                | 234996                | 234995                |      |       |        |                   |        |       |       |        |       |
| Sandstone             | 241043                | 241044                | 241045                | 241046                |      |       |        |                   |        |       |       |        |       |
| Amber                 | 239853                | 239852                | 239851                | 239850                |      |       |        |                   |        |       |       |        |       |
| Quartz                | 236645                | 236644                | 236642                | 236643                |      |       |        |                   |        |       |       |        |       |
| Sierra Grey (BC only) | 143649                | 143650                | 143651                | 143652                |      |       |        |                   |        |       |       |        |       |
| Graphite (BC only)    | 143653                | 143654                | 143655                | 143656                |      |       |        |                   |        |       |       |        |       |

#### Pattern 1

Pieces per 100 sqft (4) 300 x 150 = 20%, 42 pcs (2) 300 x 300 = 20%, 21 pcs (1) 600 x 300 = 20%, 10 pcs (1) 600 x 600 = 40%, 10 pcs

 $\begin{array}{l} Pattern 2 \\ Pieces per 100 sqft \\ (1) 300 \times 300 = 14\%, 15 pcs \\ (1) 600 \times 300 = 29\%, 15 pcs \\ (1) 600 \times 600 = 57\%, 15 pcs \end{array}$ 

Pattern 3A Pieces per 100 Sqft 300 x 300 = 54%, 56 pcs 300 x 150 = 46%, 126 pcs