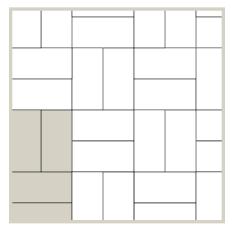

Herringbone Pieces per 100 sq. ft. 417 pieces: 8 x 4 = 100% of total area

Soldier Course

Running Bond 1 Pieces per 100 sq. ft. 417 pieces: 8 x 4 = 100% of total area

Running Bond 2 Pieces per 100 sq. ft. 209 pieces: 8 x 8 = 100% of total area

Parquet Pieces per 100 sq. ft. 417 pieces: 8 x 4 = 100% of total area