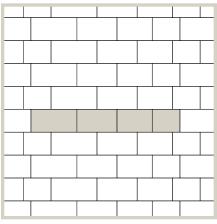

## Broadway 65mm

|                       |                       |                       |                       | UNIT                  |      |       |        | PALLET            |        |       |       |        |       |
|-----------------------|-----------------------|-----------------------|-----------------------|-----------------------|------|-------|--------|-------------------|--------|-------|-------|--------|-------|
| DESCRIPTION           |                       | SIZE (                | LXWXH)                |                       |      | AREA  | WEIGHT | NO. OF            | NO. 0F | FACE  | AREA  | WEIGHT | PRICE |
|                       |                       | MM                    |                       | IN                    | M2   | SQ FT | LB     | HORIZONTAL LAYERS | UNITS  | M2    | SQ FT | LB     |       |
| 300 x 150 x 65        | 300                   | ) x 150 x 65          | 11.81 x               | 5.91 x 2.56           | 0.04 | 0.48  | 14.88  | 10                | 240    | 10.8  | 115.2 | 3570   |       |
| 300 x 300 x 65*       | 300                   | ) x 300 x 65          | 11.81 x 1             | .1.81 x 2.56          | 0.09 | 0.97  | 29.75  | 10                | 90     | 8.10  | 87.3  | 2678   |       |
| 600 x 300 x 65        | 600                   | ) x 300 x 65          | 23.62 x 1             | 1.81 x 2.56           | 0.18 | 1.94  | 59.50  | 10                | 60     | 10.80 | 116.4 | 3570   |       |
| 600 x 600 x 65        | 600                   | ) x 600 x 65          | 23.62 x 2             | 3.62 x 2.56           | 0.36 | 3.87  | 119    | 10                | 20     | 7.20  | 77.4  | 2380   |       |
|                       |                       |                       |                       |                       |      |       | _      |                   |        |       |       |        |       |
| COLOURS FACE MIX      | ITEM NO.<br>300 x 150 | ITEM NO.<br>300 X 300 | ITEM NO.<br>600 X 300 | ITEM NO.<br>600 X 600 |      |       | 1      |                   |        |       |       |        |       |
| Natural               | 234990                | 234989                | 234988                | 234987                |      |       | 1000   |                   |        |       |       |        |       |
| Ash                   | 241040                | 241041                | 241042                | 242636                |      |       |        |                   |        |       |       |        |       |
| Charcoal              | 234994                | 234993                | 234992                | 234991                |      | 1     |        |                   |        |       |       |        |       |
| Sterling              | 234998                | 234997                | 234996                | 234995                |      |       |        |                   |        |       |       |        |       |
| Sandstone             | 241043                | 241044                | 241045                | 241046                |      |       |        |                   |        |       |       |        |       |
| Amber                 | 239853                | 239852                | 239851                | 239850                |      |       |        |                   |        |       |       |        |       |
| Quartz                | 236645                | 236644                | 236642                | 236643                |      |       |        |                   |        |       |       |        |       |
| Sierra Grey (BC only) | 143649                | 143650                | 143651                | 143652                |      |       |        |                   |        |       |       |        |       |
| Graphite (BC only)    | 143653                | 143654                | 143655                | 143656                |      |       |        |                   |        |       |       |        |       |

#### Pattern 7

Pieces per 100 sqft (2) 300 x 150 = 7%, 15 pcs (1) 300 x 300 = 7%, 7 pcs (2) 600 x 300 = 29%, 15 pcs (2) 600 x 600 = 57%, 15 pcs

Pattern 5 Pieces per 100 sqft (1) 300 x 300 = 14%, 15 pcs (1) 600 x 300 = 29%, 15 pcs (1) 600 x 600 = 57%, 15 pcs