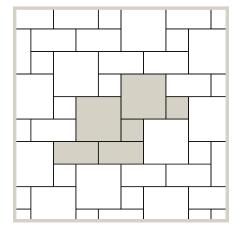

#### Pattern 7

Pieces per 100 sqft (2) 300 x 150 = 7%, 15 pcs (1) 300 x 300 = 7%, 7 pcs (2) 600 x 300 = 29%, 15 pcs (2) 600 x 600 = 57%, 15 pcs

Pattern 5 Pieces per 100 sqft (1) 300 x 300 = 14%, 15 pcs (1) 600 x 300 = 29%, 15 pcs (1) 600 x 600 = 57%, 15 pcs