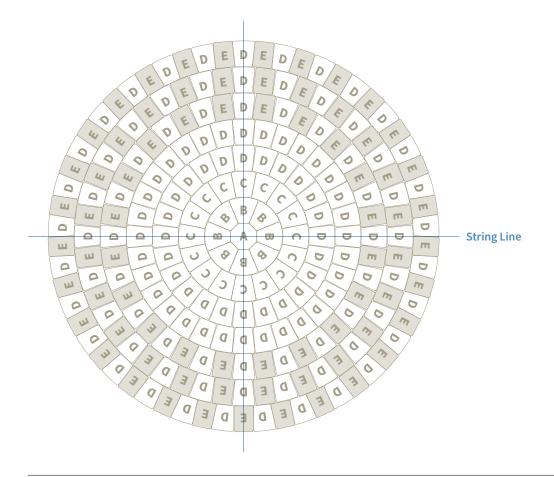

### Roman Circle

|                     |          |               | UNIT          |           | PALLET   |        |        |      |       |        |       |
|---------------------|----------|---------------|---------------|-----------|----------|--------|--------|------|-------|--------|-------|
| DESCRIPTION         |          | SIZE (OUTSIDE | DIAMETER X H) | FACE AREA | HORIZ.   | NO. 0F | NO. OF | FACE | AREA  | WEIGHT | PRICE |
|                     |          | MM            | IN            | M2 SQ F   | r LAYERS | UNITS  | ROWS   | M2   | SQ FT | LB     |       |
| Roman Circle Bundle |          | 3148 x 60     | 123.96 x 2.36 |           | 9        | 1      | -      | 8.27 | 89.1  | 2607   |       |
|                     |          |               |               |           |          |        |        |      |       |        |       |
| COLOURS             | ITEM NO. |               |               |           |          |        |        |      |       |        |       |
| Charcoal            | 203124   |               |               |           |          |        |        |      |       |        |       |
| Antique Brown       | 203126   |               |               |           |          |        |        |      |       |        |       |
| Sierra Grey         | 203125   |               |               |           |          |        |        | F    |       |        | ETH.  |
| Graphite (BC only)  | 143592   |               |               |           |          |        |        | F    |       |        | 田田    |
| Natural (BC Only)   | 143591   |               |               |           |          |        |        |      |       |        |       |
|                     |          |               |               |           |          |        |        |      |       |        |       |
|                     |          |               |               |           |          |        |        |      |       |        |       |

Specs: Roman Circle has 9 horizontal layers per pallet and each layer is 9.9 sq. ft. per layer

**Notes:** Available to order in full pallets only. Due to bundle configuration, customer will receive nine starter stones. Customer is not charged for extra starter stones. To expand Roman Circle past the 10.33 ft. diameter, please refer to chart below for quantities using 8x6 Roman pavers. Additional 8x6 courses will have larger gaps between stones. A \$35.00 returnable pallet fee will be charged to any bundle of Roman Circle. Special order minimum quantity is 1000 sq ft. Contact your local Barkman sales representative for further details. When installing this product, make sure to include a 2-5mm gap between each unit. This will provide enough room for the jointing sand and make installation easier. The Unit of Measure for Roman Circle is Pallet.

| COURSE |       | IZE<br>NETER | PIECES PER COURSE | TOTAL PIECES REQUIRED |
|--------|-------|--------------|-------------------|-----------------------|
| NO.    | Μ     | FT           | 6 X 8             | 6 X 8                 |
| 8      | 3.57  | 11.71        | 67                | 67                    |
| 9      | 3.99  | 13.08        | 75                | 142                   |
| 10     | 4.41  | 14.46        | 84                | 226                   |
| 11     | 4.82  | 15.83        | 92                | 318                   |
| 12     | 5.25  | 17.21        | 101               | 419                   |
| 13     | 5.66  | 18.58        | 109               | 528                   |
| 14     | 6.08  | 19.96        | 117               | 645                   |
| 15     | 7.42  | 21.33        | 126               | 771                   |
| 16     | 6.92  | 22.71        | 134               | 905                   |
| 17     | 7.34  | 24.08        | 142               | 1047                  |
| 18     | 7.76  | 25.46        | 151               | 1198                  |
| 19     | 8.18  | 26.83        | 159               | 1357                  |
| 20     | 8.60  | 28.21        | 168               | 1525                  |
| 21     | 9.02  | 29.58        | 176               | 1701                  |
| 22     | 9.44  | 30.96        | 184               | 1885                  |
| 23     | 9.85  | 32.33        | 193               | 2078                  |
| 24     | 10.27 | 33.71        | 201               | 2279                  |

Notes: One circle bundle covers 83.86 sq ft, 10 1/3 ft in diameter. Space between rows is 2mm. Space between pavers vary from 2mm-5mm