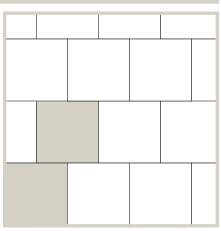

e pattern with border options that can be combined with other pavers. The patterns listed below can also be used on our 8CM Holland paver. To calculate soldier course, multiply lineal footage by 0.7; this will indicate the square footage of Holland required. To calculate sailor course, multiply lineal footage by 0.35, this will indicate the square footage of Holland required. A \$35.00 returnable pallet fee will be charged to any bundle of Holland. Contact your local Barkman sales representative for further details. Special order minimum quantity is 1000 sq ft per size. The Unit of Measure for Holland is Each.







Herringbone Pieces per 100 sq. ft. 417 pieces: 8 x 4 = 100% of total area



Soldier Course

Running Bond 1 Pieces per 100 sq. ft. 417 pieces: 8 x 4 = 100% of total area







Running Bond 2 Pieces per 100 sq. ft. 209 pieces: 8 x 8 = 100% of total area



Parquet Pieces per 100 sq. ft. 417 pieces: 8 x 4 = 100% of total area

#### Roman

|                    |              |             | UNIT               |            |              |       |         | Р       | ALLET RO | W         |       |        | PALLET    |       |        |       |
|--------------------|--------------|-------------|--------------------|------------|--------------|-------|---------|---------|----------|-----------|-------|--------|-----------|-------|--------|-------|
| DESCRIPTION        |              | SIZE (L X W | X H)               |            | FACE         | AREA  | WEIGHT  | NO. OF  | FACE     | FACE AREA |       | NO. 0F | FACE AREA |       | WEIGHT | PRICE |
|