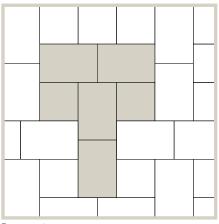

Pattern 1 Pieces per 100 sq. ft. 85 pieces: 8 x 10 = 50% of total area 85 pieces: 8 x 6 = 30% of total area 85 pieces: 8 x 4 = 20% of total area

Pattern 2 Pieces per 100 sq. ft. 53 pieces: 8 x 12 = 38% of total area 53 pieces: 8 x 10 = 31% of total area 53 pieces: 8 x 6 = 19% of total area 53 pieces: 8 x 4 = 12% of total area