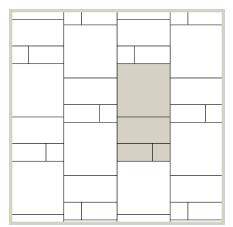

#### PATTERNS

Pattern 1 Pieces per 100 Sqft (6) 150 x 300 = 50%, 102 pcs

Pattern 4 Pieces per 100 Sqft (1) 900 x 900 = 50%, 6 pcs (2) 900 x 450 = 50%, 12 pcs

Pattern 2 Pieces per 100 Sqft (2) 150 x 300 = 20%, 42 pcs (1) 300 x 300 = 40%, 42 pcs (1) 600 x 300 = 40%, 21 pcs

Pattern 5 Pieces per 100 Sqft (2) 900 x 450 = 46%, 12 pcs (3) 600 x 300 = 31%, 12 pcs (6) 300 x 150 = 15%, 36 pcs (4) 451 x 76 = 8%, 24 pcs

Pattern 3 Pieces per 100 Sqft 300 x 300 = 54%, 56 pcs 300 x 150 = 46%, 126 pcs