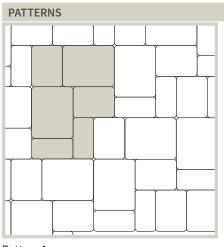

Pattern 1 Pieces per 100 sq. ft. 85 pieces: 8 x 10 = 50% of total area 85 pieces: 8 x 6 = 30% of total area 85 pieces: 8 x 4 = 20% of total area

Pattern 2 Pieces per 100 sq. ft. 53 pieces: 8 x 12 = 38% of total area 53 pieces: 8 x 10 = 31% of total area 53 pieces: 8 x 6 = 19% of total area 53 pieces: 8 x 4 = 12% of total area

Pattern 3 Pieces per 100 sq. ft. 53 pieces: 8 x 12 = 38% of total area 53 pieces: 8 x 10 = 31% of total area 53 pieces: 8 x 6 = 19% of total area 53 pieces: 8 x 4 = 12% of total area