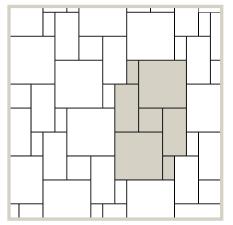

#### Pattern 1

Pieces per 100 sqft (4) 300 x 150 = 20%, 42 pcs (2) 300 x 300 = 20%, 21 pcs (1) 600 x 300 = 20%, 10 pcs (1) 600 x 600 = 40%, 10 pcs

 $\begin{array}{l} Pattern 2 \\ Pieces per 100 sqft \\ (1) 300 \times 300 = 14\%, 15 pcs \\ (1) 600 \times 300 = 29\%, 15 pcs \\ (1) 600 \times 600 = 57\%, 15 pcs \end{array}$ 