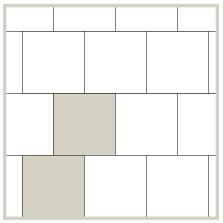

|        |      |        |        |       |
| Sterling    | 123712  | 2 12           | 23715                | 20.04 | -     | Sec.   |                   |        |      |        |        |       |
| Flint       | 123713  |                |                      | <     |       | >      | •                 |        |      |        |        |       |
|             |         |                |                      |       | -     |        |                   |        |      |        |        |       |

**Notes:** Available to order in full pallets only. A \$35.00 returnable pallet fee will be charged to any bundle of Lexington. When installing this product, make sure to include a 2-5mm gap between each unit. This will provide enough room for the jointing sand and make installation easier.







Running Bond 1 Pieces per 100 sq. ft. 59 pieces: 16 x 16 = 100% of total area



 Pattern 1

 Pieces per 100 sq. ft.

 15 pieces: 16 x 16 = 25% of total area

 29 pieces: 16 x 24 = 75% of total area

Running Bond 2 Pieces per 100 sq. ft. 39 pieces: 16 x 24 = 100% of total area



Herringbone Pieces per 100 sq. ft. 39 pieces: 16 x 24 = 100% of total area

## Rosetta' Dimensional Flagstone

|                   |                | UNIT        |       |        |        |                   | PALLET |      |       |        |       |
|-------------------|----------------|-------------|-------|--------|--------|-------------------|--------|------|-------|--------|-------|
| DESCRIPTION       | SIZE (L        | X W X H)    | FACE  | AREA   | WEIGHT | NO. OF            | NO. OF |      |       | W