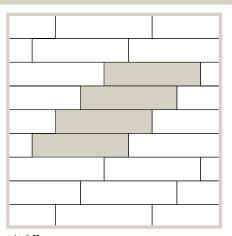

|       |
|                  |                |                    | all.  | 31 18 |        | 1                 |        |      |       |        |       |
|                  |                |                    |       | 1. 31 | 1 A    | 2                 |        |      |       |        |       |
|                  |                |                    | C.    | 110/2 | 1/2    |                   |        |      |       |        |       |

**Notes:** Available to order in full pallets only. A \$35.00 returnable pallet fee will be charged to any bundle of Arborwood. When installing this product, make sure to include a 2-5mm gap between each unit. This will provide enough room for the jointing sand and make installation easier. The Unit of Measure for Arborwood is Each.

#### PATTERNS







1/2 Offset Pieces per 100 Sqft 59 pieces Arborwood = 100% of total area



Herringbone Pieces per 100 Sqft 59 pieces Arborwood = 100% of total area

## Bridgewood

|                |                   |                   |                   |      | UNIT         |      |       |        |        |        | PALLET |       |        |       |
|----------------|-------------------|-------------------|-------------------|------|--------------|------|-------|--------|--------|--------|--------|-------|--------|-------|
| DESCRIPTION    |                   |                   | SIZE (L X         | WXH) |              | FACE | AREA  | WEIGHT | NO. OF | NO. OF | FACE   | AREA  | WEIGHT | PRICE |
|                |                   | M                 | M                 |      | IN           |