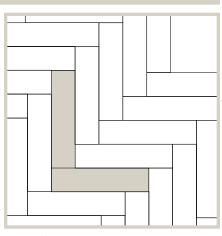

|
|                  |                |                    | all.  | 31 18 |        | 1                 |        |      |       |        |       |
|                  |                |                    |       | 1. 31 | 1 A    | 2                 |        |      |       |        |       |
|                  |                |                    | C.    | 110/2 | 1/2    |                   |        |      |       |        |       |

**Notes:** Available to order in full pallets only. A \$35.00 returnable pallet fee will be charged to any bundle of Arborwood. When installing this product, make sure to include a 2-5mm gap between each unit. This will provide enough room for the jointing sand and make installation easier. The Unit of Measure for Arborwood is Each.

#### PATTERNS







1/2 Offset Pieces per 100 Sqft 59 pieces Arborwood = 100% of total area



Herringbone Pieces per 100 Sqft 59 pieces Arborwood = 100% of total area

## Bridgewood

|                |                   |                   |                   |      | UNIT         |      |       |        |        |        | PALLET |       |        |       |
|----------------|-------------------|-------------------|-------------------|------|--------------|------|-------|--------|--------|--------|--------|-------|--------|-------|
| DESCRIPTION    |                   |                   | SIZE (L X         | WXH) |              | FACE | AREA  | WEIGHT | NO. OF | NO. OF | FACE   | AREA  | WEIGHT | PRICE |
|                |                   | M                 | M                 |      | IN           | M2