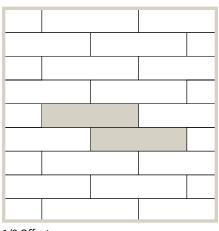

|       |
|                  |                |                    | all.  | 31 18 |        | 1                 |        |      |       |        |       |
|                  |                |                    |       | 1. 31 | 1 A    | 2                 |        |      |       |        |       |
|                  |                |                    | C.    | 110/2 | 1/2    |                   |        |      |       |        |       |

**Notes:** Available to order in full pallets only. A \$35.00 returnable pallet fee will be charged to any bundle of Arborwood. When installing this product, make sure to include a 2-5mm gap between each unit. This will provide enough room for the jointing sand and make installation easier. The Unit of Measure for Arborwood is Each.

#### PATTERNS







1/2 Offset Pieces per 100 Sqft 59 pieces Arborwood = 100% of total area



Herringbone Pieces per 100 Sqft 59 pieces Arborwood = 100% of total area

## Bridgewood

|                |                   |                   |                   |      | UNIT         |      |       |        |        |        | PALLET |       |        |       |
|----------------|-------------------|-------------------|-------------------|------|--------------|------|-------|--------|--------|--------|--------|-------|--------|-------|
| DESCRIPTION    |                   |                   | SIZE (L X         | WXH) |              | FACE | AREA  | WEIGHT | NO. OF | NO. OF | FACE   | AREA  | WEIGHT | PRICE |
|                |                   | M                 | M                 |      | IN