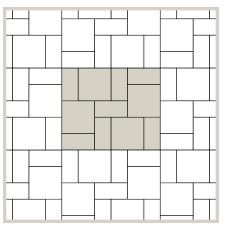

| 143656                |      |       |        |                   |        |       |       |        |       |

**Notes:** For over 50 Broadway design patterns, please visit our website. Available to order in full pallets only. A \$35.00 returnable pallet fee will be charged to any bundle. Special order minimum quantity is 1000 sq ft per size. Broadway 300 x 300 x 65mm can be used as Stepping Stones. The Unit of Measure for Broadway 65mm is Each.

#### PATTERNS



#### Pattern 1

Pieces per 100 sqft (4) 300 x 150 = 20%, 42 pcs (2) 300 x 300 = 20%, 21 pcs (1) 600 x 300 = 20%, 10 pcs (1) 600 x 600 = 40%, 10 pcs



 $\begin{array}{l} Pattern 2 \\ Pieces per 100 sqft \\ (1) 300 \times 300 = 14\%, 15 pcs \\ (1) 600 \times 300 = 29\%, 15 pcs \\ (1) 600 \times 600 = 57\%, 15 pcs \end{array}$ 



Pattern 3A Pieces per 100 Sqft 300 x 300 = 54%, 56 pcs 300 x 150 = 46%, 126 pcs

## Broadway 65mm

#### PATTERNS





Pieces per 100 sqft (8) 300 x 150 = 12%, 24 pcs (6) 300 x 300 = 18%, 18 pcs (8) 600 x 300 = 47%, 24 pcs (2) 600 x 600 = 23%, 6 pcs



#### Pattern 7

Pieces per 100 sqft (2) 300 x 150 = 7%, 15 pcs (1) 300 x 300 = 7%, 7 pcs (2) 600 x 300 = 29%, 15 pcs (2) 600 x 600 = 57%, 15 pcs



Pattern 5 Pieces per 100 sqft (1) 300 x 300 = 14%, 15 pcs (1) 600 x 300 = 29%, 15 pcs (1) 600 x 600 = 57%, 15 pcs







Pattern 6 Pieces per 100 sqft (1) 300 x 150 = 7%, 14 pcs (1) 300 x 300 = 13%, 14 pcs (1) 600 x 300 = 27%, 14 pcs (1) 600 x 600 = 53%, 14 pcs



#### Pattern 9

Pieces per 100 sqft (2) 600 x 600 = 23.5%, 6 pcs (8) 600 x 300 = 47%, 24 pcs (6) 300 x 300 = 17.5%, 18 pcs (8) 300 x