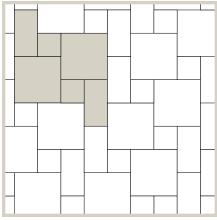

Herringbone Pieces per 100 sq. ft. 417 pieces: 8 x 4 = 100% of total area

Soldier Course

Running Bond 1 Pieces per 100 sq. ft. 417 pieces: 8 x 4 = 100% of total area

Running Bond 2 Pieces per 100 sq. ft. 209 pieces: 8 x 8 = 100% of total area