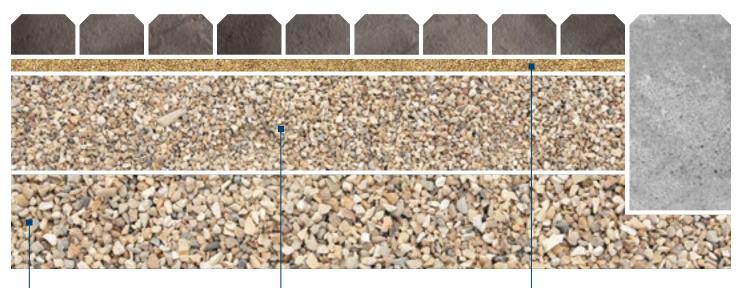

#### Roman

|                    |              |             | UNIT               |            |              |       |         | Р       | ALLET RO | W         |       |        | PALLET    |       |        |       |
|--------------------|--------------|-------------|--------------------|------------|--------------|-------|---------|---------|----------|-----------|-------|--------|-----------|-------|--------|-------|
| DESCRIPTION        |              | SIZE (L X W | X H)               |            | FACE         | AREA  | WEIGHT  | NO. OF  | FACE     | FACE AREA |       | NO. 0F | FACE AREA |       | WEIGHT | PRICE |
|                    | MM           |             | IN                 | IN         |              | SQ FT | LB      | UNITS   | M2       | SQ FT     | UNITS | ROWS   | M2        | SQ FT | LB     |       |
| 8 x 4              | 210 x 105    | x 60        | 8.27 x 4.13 x 2    | .36        | 0.02         | 0.24  | 6.73    | 80      | 1.76     | 19.2      | 400   | 5      | 8.92      | 96    | 2691   |       |
| 8 x 6              | 210 x 157.   | 5 x 60      | 8.27 x 6.20 x 2    | 2.36       | 0.03         | 0.36  | 10.09   | 50      | 1.65     | 18.0      | 250   | 5      | 8.36      | 90    | 2523   |       |
| 8 x 10             | 210 x 262.   | 5 x 60 8    | 3.27 x 10.33 x     | 2.36       | 0.06         | 0.59  | 16.82   | 40      | 2.2      | 23.60     | 160   | 4      | 8.77      | 94.4  | 2691   |       |
| 8 x 12             | 210 x 315    | x 60 8      | 3.27 x 12.40 x     | 2.36       | 0.07         | 0.71  | 20.19   | 40      | 2.65     | 28.4      | 160   | 4      | 10.58     | 113.6 | 3230   |       |
|                    |              |             |                    |            |              | _     |         |         | _        |           |       |        |           |       |        |       |
| COLOURS            | ITEM NO. 8X4 | ITEM NO. 8X | 6 ITEM NO.<br>8X10 | ITE<br>8X1 | :M NO.<br>12 | 1 Bal | 7       | This is | 12       |           |       |        |           |       |        |       |
| Charcoal           | 202978       | 202979      | 202976             | 20         | 2977         | 2120  | 1       | 1       | -        |           |       |        |           |       |        |       |
| Desert Buff        | 203055       | 203056      | 202995             | 20         | 2996         | 1     | and and | 1       | 100      |           |       |        |           |       |        |       |
| Antique Brown      | 202984       | 202985      | 202982             | 20         | 2981         | 1     |         | 1       | 100      |           |       |        |           |       |        |       |
| Sierra Grey        | 202992       | 202993      | 202980             | 20         | 2991         | 1     |         | 1       | 249      |           |       |        |           |       |        |       |
| Graphite (BC only) | 143582       | 143584      | 143586             | 14         | 3588         |       |         | L       |          |           |       |        |           |       |        |       |
| Natural (BC Only)  | 143581       | 143583      | 143585             | 14         | 3587         | 1000  |         | -       |          |           |       |        |           |       |        |       |

#### Specs:

Roman 8x4 - 10 horizontal layers per pallet with 9.6 sq. ft per layer

Roman 8x6 - 10 horizontal layers per pallet with 9 sq. ft. per layer

Roman 8x10 - 10 horizontal layers per pallet with 9.44 sq. ft. per layer

Roman 8x12 - 10 horizontal layers per pallet with 11.36 sq. ft. per layer

**Notes:** Roman pavers are rectangular and come in four sizes on separate pallets. They can be installed using one size only in a running bond or herringbone pattern, or they can be installed by mixing the sizes to create a random pattern. A \$35.00 returnable pallet fee will be charged to any bundle of Roman. Contact your local Barkman sales representative for further details. Special order minimum quantity is 1000 sq ft per size. When installing this product, make sure to include a 2-5mm gap between each unit. This will provide enough room for the jointing sand and make installation easier. The Unit of Measure for Roman is Each.