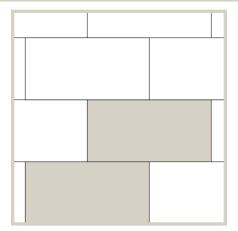

#### PATTERNS

Pattern 1 Pieces per 100 Sqft (6) 150 x 300 = 50%, 102 pcs

Pattern 4 Pieces per 100 Sqft (1) 900 x 900 = 50%, 6 pcs (2) 900 x 450 = 50%, 12 pcs

Pattern 2 Pieces per 100 Sqft (2) 150 x 300 = 20%, 42 pcs (1) 300 x 300 = 40%, 42 pcs (1) 600 x 300 = 40%, 21 pcs