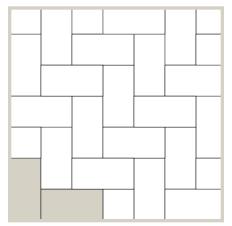

## Holland

|                       |                | UNIT               |           |            |        | P      | ALLET RO  | W     | PALLET      |      |           |       |        |       |
|-----------------------|----------------|--------------------|-----------|------------|--------|--------|-----------|-------|-------------|------|-----------|-------|--------|-------|
| DESCRIPTION           | SIZE (L)       | ( W X H)           | FACE AREA |            | WEIGHT | NO. 0F | FACE AREA |       | AREA NO. OF |      | FACE AREA |       | WEIGHT | PRICE |
|                       | MM             | IN                 | M2        | SQ FT      | LB     | UNITS  | M2        | SQ FT | UNITS       | ROWS | M2        | SQ FT | LB     |       |
| 8 x 4                 | 210 x 105 x 60 | 8.27 x 4.13 x 2.36 | 0.02      | 0.24       | 6.73   | 80     | 1.76      | 19.2  | 400         | 5    | 8.92      | 96    | 2691   |       |
| 8 x 8                 | 210 x 210 x 60 | 8.27 x 8.27 x 2.36 | 0.04      | 0.48       | 13.46  | 40     | 1.76      | 19.2  | 200         | 5    | 8.92      | 96    | 2691   |       |
|                       |                |                    |           |            |        |        |           |       |             |      |           |       |        |       |
| COLOURS               | ITEM NO. 8X4   | ITEM NO. 8X8       |           |            | 1      |        | 1         |       |             |      |           |       |        |       |
| Natural               | 202720         | -                  |           | the second |        | T      | 1         |       |             |      |           |       |        |       |
| Charcoal              | 202734         | 202801             |           |            | 27 202 | 1      |           |       |             |      |           |       |        |       |
| Antique Brown         | 202740         | -                  |           |            |        |        |           |       |             |      |           |       |        |       |
| Sierra Grey           | 202739         | 202805             |           | 1          |        | 7      | -         |       |             |      |           |       |        |       |
| Graphite (BC only)    | 143572         |                    |           | -          | -      | 1      | 23        |       |             |      |           |       |        |       |
| Desert Buff (BC only) | 202742         |                    |           | 1          | 1      | 1      | -         |       |             |      |           |       |        |       |

Specs: Holland has 10 horizontal layers per pallet and each layer is 9.6 sq. ft per layer.

**Notes:** Holland pavers can be installed in a running bond or herringbone pattern with border options that can be combined with other pavers. The patterns listed below can also be used on our 8CM Holland paver. To calculate soldier course, multiply lineal footage by 0.7; this will indicate the square footage of Holland required. To calculate sailor course, multiply lineal footage by 0.35, this will indicate the square footage of Holland required. A \$35.00 returnable pallet fee will be charged to any bundle of Holland. Contact your local Barkman sales representative for further details. Special order minimum quantity is 1000 sq ft per size. The Unit of Measure for Holland is Each.

Herringbone Pieces per 100 sq. ft. 417 pieces: 8 x 4 = 100% of total area

Soldier Course

Running Bond 1 Pieces per 100 sq. ft. 417 pieces: 8 x 4 = 100% of total area

Running Bond 2 Pieces per 100 sq. ft. 209 pieces: 8 x 8 = 100% of total area