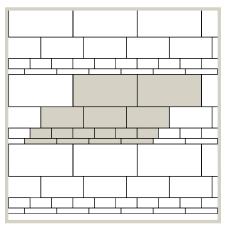

#### PATTERNS

Pattern 1 287 pieces per 100 sq. ft.

Boardwalk

|             |                | UNIT                |               |      |                   |        | PAL    | LET    |       |       |        |       |
|-------------|----------------|---------------------|---------------|------|-------------------|--------|--------|--------|-------|-------|--------|-------|
| DESCRIPTION | SIZE (L        | . X W X H)          | FACE          | AREA | WEIGHT            | NO. OF | NO. OF | NO. OF | FACE  | AREA  | WEIGHT | PRICE |
|             | MM             | IN                  | M2 SQ FT LB H |      | HORIZONTAL LAYERS | UNITS  | ROWS   | M2     | SQ FT | LB    |        |       |
| 14 x 4.5    | 362 x 119 x 80 | 14.25 x 4.69 x 3.15 | 0.04          | 0.44 | 17.17             |        | 28     | -      |       |       |        |       |
| 14 x 3      | 362 x 89 x 80  | 14.25 x 3.50 x 3.15 | 0.03          | 0.32 | 13.15             |        | 28     | -      |       |       |        |       |
| 12.5 x 4.5  | 322 x 119 x 80 | 12.68 x 4.69 x 3.15 | 0.04          | 0.39 | 15.69             |        | 28     | -      |       |       |        |       |
| 12.5 x 3    | 322 x 89 x 80  | 12.68 x 3.50 x 3.15 | 0.03          | 0.29 | 11.70             | 7      | 28     | -      | 7.06  | 75.74 | 2719   |       |
| 11 x 4.5    | 282 x 119 x 80 | 11.10 x 4.69 x 3.15 | 0.03          | 0.34 | 13.76             | 1      | 28     | -      | 1.06  | 15.14 | 2719   |       |
| 11 x 3      | 282 x 89 x 80  | 11.10 x 3.50 x 3.15 | 0.02          | 0.25 | 10.26             |        | 28     | -      |       |       |        |       |
| 9 x 4.5     | 242 x 119 x 80 | 9.53 x 4.69 x 3.15  | 0.03          | 0.29 | 11.82             |        | 28     | -      |       |       |        |       |
| 9 x 3       | 242 x 89 x 80  | 9.53 x 3.50 x 3.15  | 0.02          | 0.21 | 8.82              |        | 28     | -      |       |       |        |       |
|             |                |                     |               |      |                   |        |        |        |       |       |        |       |
| COLOURS     | ITEM NO.       |                     |               |      |                   | 100    |        |        |       |       |        |       |

#### Special Order

**Notes:** Each bundle contains 76 sq. ft. between the eight sizes. Recommended to use **Paver Saver Mat (103164)** between the plate compactor and surface. Boardwalk is compatible with some machine paver laying systems. Boardwalk can also be installed as a permeable paver. Available to order in full pallets only. Recommended to use Polybind Complete G2 Polymeric Sand for commercial applications if not using for permeable. A \$35.00 returnable pallet fee will be charged to any bundle of Boardwalk. Special order minimum quantity is 1000 sq ft. Contact your local Barkman sales representative for further details. Product designed to be installed in a running bond pattern. The Unit of Measure for Boardwalk is Layer.

#### PATTERNS