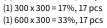

#### Pattern 1

Pieces per 100 sqft (4) 300 x 150 = 20%, 42 pcs (2) 300 x 300 = 20%, 21 pcs (1) 600 x 300 = 20%, 10 pcs (1) 600 x 600 = 40%, 10 pcs

 $\begin{array}{l} Pattern 2 \\ Pieces per 100 sqft \\ (1) 300 \times 300 = 14\%, 15 pcs \\ (1) 600 \times 300 = 29\%, 15 pcs \\ (1) 600 \times 600 = 57\%, 15 pcs \end{array}$ 