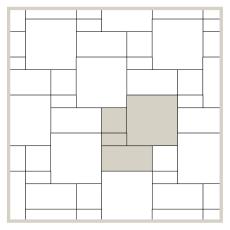

Pattern 6 Pieces per 100 sqft (1) 300 x 150 = 7%, 14 pcs (1) 300 x 300 = 13%, 14 pcs (1) 600 x 300 = 27%, 14 pcs (1) 600 x 600 = 53%, 14 pcs