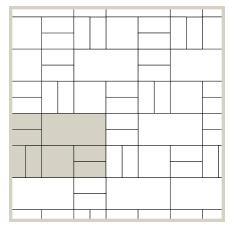

#### Pattern 1

Pieces per 100 sqft (4) 300 x 150 = 20%, 42 pcs (2) 300 x 300 = 20%, 21 pcs (1) 600 x 300 = 20%, 10 pcs (1) 600 x 600 = 40%, 10 pcs

 $\begin{array}{l} Pattern 2 \\ Pieces per 100 sqft \\ (1) 300 \times 300 = 14\%, 15 pcs \\ (1) 600 \times 300 = 29\%, 15 pcs \\ (1) 600 \times 600 = 57\%, 15 pcs \end{array}$ 