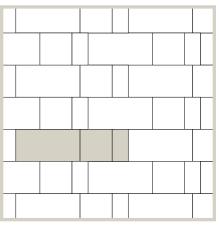

#### Navarro

|             |                | UNIT                 |      |       |        |                   | PAL    | LET    |      |       |        |       |
|-------------|----------------|----------------------|------|-------|--------|-------------------|--------|--------|------|-------|--------|-------|
| DESCRIPTION | SIZE (L        | X W X H)             | FACE | AREA  | WEIGHT | NO. OF            | NO. OF | NO. 0F | FACE | AREA  | WEIGHT | PRICE |
|             | MM             | IN                   | M2   | SQ FT | LB     | HORIZONTAL LAYERS | UNITS  | ROWS   | M2   | SQ FT | LB     |       |
| 12 x 6      | 306 x 153 x 80 | 12.05 x 6.02 x 3.15  | 0.05 | 0.5   | 19     |                   | 35     | -      |      |       |        |       |
| 12 x 12     | 306 x 306 x 80 | 12.05 x 12.05 x 3.15 | 0.09 | 1     | 38     | 7                 | 35     | -      | 7.80 | 84    | 3100   |       |
| 12 x 18     | 306 x 459 x 80 | 12.05 x 18.07 x 3.15 | 0.14 | 1.50  | 57     |                   | 21     | -      |      |       |        |       |
|             |                |                      |      |       |        |                   |        |        |      |       |        |       |
| COLOURS     | ITEM NO.       |                      |      | 123   | 13000  |                   |        |        |      |       |        |       |
| Sierra Grey | 202719         |                      |      | 100   | 2002   |                   |        |        |      |       |        |       |
| Charcoal    | 242303         |                      |      | 380   | -      | A 10 10 10        |        |        |      |       |        |       |
|             |                |                      |      |       |        | -9.371            |        |        |      |       |        |       |
|             |                |                      |      | 1     | 5      | 1000              |        |        |      |       |        |       |
|             |                |                      |      | 5.4   |        | 15 8 4            |        |        |      |       |        |       |
|             |                |                      |      | Ter   | 1      | SERG              |        |        |      |       |        |       |
|             |                |                      |      |       |        |                   |        |        |      |       |        |       |

**Notes:** Available to order in full pallets only. Each bundle contains 84 sq. ft. between the three sizes. Recommended to use **Paver Saver Mat (103164)** between plate compactor and surface. Recommended to use Polybind Complete G2 Polymeric Sand for commercial applications. A \$35.00 returnable pallet fee will be charged to any bundle of Navarro. Special order minimum quantity is 1000 sq ft. Contact your local Barkman sales representative for further details. The Unit of Measure for Navarro is Layer.

#### PATTERNS

Pattern 3