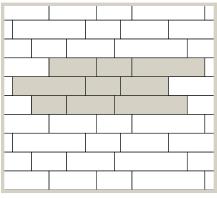

Herringbone Pieces per 100 sq. ft. 417 pieces: 8 x 4 = 100% of total area

Soldier Course

Running Bond 1 Pieces per 100 sq. ft. 417 pieces: 8 x 4 = 100% of total area

Running Bond 2 Pieces per 100 sq. ft. 209 pieces: 8 x 8 = 100% of total area