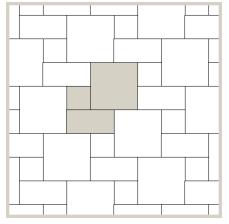

#### PATTERNS

#### PATTERNS

Pieces per 100 sqft (8) 300 x 150 = 12%, 24 pcs (6) 300 x 300 = 18%, 18 pcs (8) 600 x 300 = 47%, 24 pcs (2) 600 x 600 = 23%, 6 pcs

#### Pattern 7

Pieces per 100 sqft (2) 300 x 150 = 7%, 15 pcs (1) 300 x 300 = 7%, 7 pcs (2) 600 x 300 = 29%, 15 pcs (2) 600 x 600 = 57%, 15 pcs

Pattern 5 Pieces per 100 sqft (1) 300 x 300 = 14%, 15 pcs (1) 600 x 300 = 29%, 15 pcs (1) 600 x 600 = 57%, 15 pcs

Pattern 6 Pieces per 100 sqft (1) 300 x 150 = 7%, 14 pcs (1) 300 x 300 = 13%, 14 pcs (1) 600 x 300 = 27%, 14 pcs (1) 600 x 600 = 53%, 14 pcs

#### Pattern 9

Pieces per 100 sqft (2) 600 x 600 = 23.5%, 6 pcs (8) 600 x 300 = 47%, 24 pcs (6) 300 x 300 = 17.5%, 18 pcs (8) 300 x 150 = 12%, 24 pcs