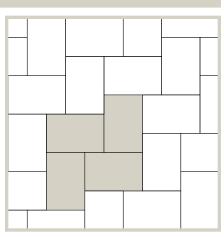

23710       123710       123710       123710       123710       123710       123710       123710       123710       123710       123710       123710       123710 <th1< td=""></th1<> |

**Notes:** Available to order in full pallets only. A \$35.00 returnable pallet fee will be charged to any bundle of Brookside. When installing this product, make sure to include a 2–5mm gap between each unit. This will provide enough room for the jointing sand and make installation easier. The Unit of measure for Bridgewood is Each.





Running Bond 1 Pieces per 100 sq. ft. 59 pieces: 16 x 16 = 100% of total area



Pattern 1 Pieces per 100 sq. ft. 15 pieces: 16 x 16 = 25% of total area 29 pieces: 16 x 24 = 75% of total area



Running Bond 2 Pieces per 100 sq. ft. 39 pieces: 16 x 24 = 100% of total area



Herringbone Pieces per 100 sq. ft. 39 pieces: 16 x 24 = 100% of total area

## Diamond Face

|             |                | UNIT                    |      |       |        | PALLET            |        |      |        |        |       |
|-------------|----------------|-------------------------|------|-------|--------|-------------------|--------|------|--------|--------|-------|
| DESCRIPTION | SIZE (         | L X W X H)              | FACE | EAREA | WEIGHT | NO. OF            | NO. OF | FACE | AREA   | WEIGHT | PRICE |
|             | MM             | IN                      | M2   | SQ FT | LB     | HORIZONTAL LAYERS | UNITS  | M2   | SQ FT  | LB     |       |
| 18 x 18     | 457 x 457 x 51 | 18 x 18 x 2             | 0.21 | 2.25  | 53.95  | 10                | 40     | 8.35 | 89.92