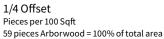

Herringbone Pieces per 100 sq. ft. 417 pieces: 8 x 4 = 100% of total area

Soldier Course

Running Bond 1 Pieces per 100 sq. ft. 417 pieces: 8 x 4 = 100% of total area

Running Bond 2 Pieces per 100 sq. ft. 209 pieces: 8 x 8 = 100% of total area