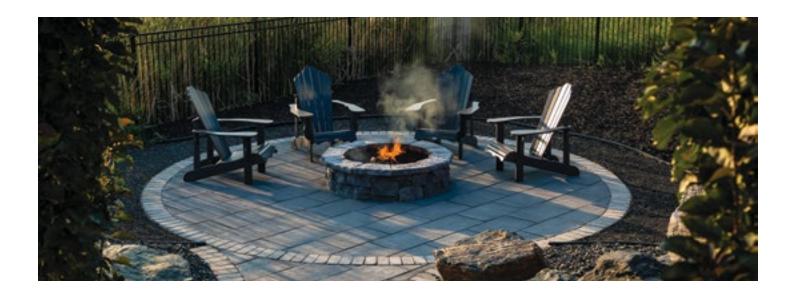

### Roman Circle

|                     |          |               | UNIT          |           | PALLET   |        |        |      |       |        |       |
|---------------------|----------|---------------|---------------|-----------|----------|--------|--------|------|-------|--------|-------|
| DESCRIPTION         |          | SIZE (OUTSIDE | DIAMETER X H) | FACE AREA | HORIZ.   | NO. 0F | NO. OF | FACE | AREA  | WEIGHT | PRICE |
|                     |          | MM            | IN            | M2 SQ F   | r LAYERS | UNITS  | ROWS   | M2   | SQ FT | LB     |       |
| Roman Circle Bundle |          | 3148 x 60     | 123.96 x 2.36 |           | 9        | 1      | -      | 8.27 | 89.1  | 2607   |       |
|                     |          |               |               |           |          |        |        |      |       |        |       |
| COLOURS             | ITEM NO. |               |               |           |          |        |        |      |       |        |       |
| Charcoal            | 203124   |               |               |           |          |        |        |      |       |        |       |
| Antique Brown       | 203126   |               |               |           |          |        |        |      |       |        |       |
| Sierra Grey         | 203125   |               |               |           |          |        |        | F    |       |        | ETH.  |
| Graphite (BC only)  | 143592   |               |               |           |          |        |        | F    |       |        | 田田    |
| Natural (BC Only)   | 143591   |               |               |           |          |        |        |      |       |        |       |
|                     |          |               |               |           |          |        |        |      |       |        |       |
|                     |          |               |               |           |          |        |        |      |       |        |       |

Specs: Roman Circle has 9 horizontal layers per pallet and each layer is 9.9 sq. ft. per layer

**Notes:** Available to order in full pallets only. Due to bundle configuration, customer will receive nine starter stones. Customer is not charged for extra starter stones. To expand Roman Circle past the 10.33 ft. diameter, please refer to chart below for quantities using 8x6 Roman pavers. Additional 8x6 courses will have larger gaps between stones. A \$35.00 returnable pallet fee will be charged to any bundle of Roman Circle. Special order minimum quantity is 1000 sq ft. Contact your local Barkman sales representative for further details. When installing this product, make sure to include a 2-5mm gap between each unit. This will provide enough room for the jointing sand and make installation easier. The Unit of Measure for Roman Circle is Pallet.