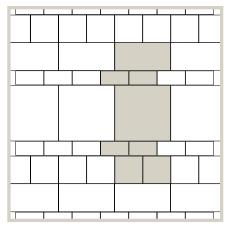

#### PATTERNS

#### Pattern 1

Pieces per 100 sqft (4) 300 x 150 = 20%, 42 pcs (2) 300 x 300 = 20%, 21 pcs (1) 600 x 300 = 20%, 10 pcs (1) 600 x 600 = 40%, 10 pcs

 $\begin{array}{l} Pattern 2 \\ Pieces per 100 sqft \\ (1) 300 \times 300 = 14\%, 15 pcs \\ (1) 600 \times 300 = 29\%, 15 pcs \\ (1) 600 \times 600 = 57\%, 15 pcs \end{array}$ 

Pattern 3A Pieces per 100 Sqft 300 x 300 = 54%, 56 pcs 300 x 150 = 46%, 126 pcs