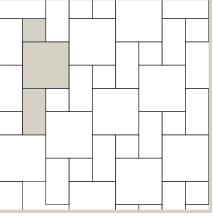

Herringbone Pieces per 100 sq. ft. 417 pieces: 8 x 4 = 100% of total area

Soldier Course

Running Bond 1 Pieces per 100 sq. ft. 417 pieces: 8 x 4 = 100% of total area

Running Bond 2 Pieces per 100 sq. ft. 209 pieces: 8 x 8 = 100% of total area