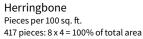

Herringbone Pieces per 100 sq. ft. 417 pieces: 8 x 4 = 100% of total area

Soldier Course

Running Bond 1 Pieces per 100 sq. ft. 417 pieces: 8 x 4 = 100% of total area

Running Bond 2 Pieces per 100 sq. ft. 209 pieces: 8 x 8 = 100% of total area