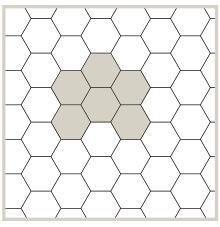

## Hexagon 65mm New

|                |                | UNIT               |       |       |                   | P/                    | ALLET RO | W     |        |        | PALLET |       |        |       |
|----------------|----------------|--------------------|-------|-------|-------------------|-----------------------|----------|-------|--------|--------|--------|-------|--------|-------|
| DESCRIPTION    | SIZE (L)       | KWXH)              | FACE  | AREA  | WEIGHT            | NO. 0F                | FACE     | AREA  | NO. 0F | NO. 0F | FACE   | AREA  | WEIGHT | PRICE |
|                | MM             | IN                 | M2    | SQ FT | LB                | UNITS                 | M2       | SQ FT | UNITS  | ROWS   | M2     | SQ FT | LB     |       |
| 225 x 195 x 65 | 225 x 195 x 65 | 8.86 x 7.68 x 2.56 | 0.033 | 0.35  | 11.00             | 18                    | 0.58     | 6.28  | 180    | 10     | 5.83   | 62.77 | 2028   |       |
|                |                |                    |       |       | _                 | _                     |          |       |        |        |        |       |        |       |
| COLOURS        | ITEM NO.       |                    |       |       |                   |                       |          |       |        |        |        |       |        |       |
| Ash            | 143571         |                    |       | ~     | 1                 | 3 13                  |          |       |        |        |        |       |        |       |
| Charcoal       | 143570         |                    |       | 100   | Y                 | $\mathbf{\mathbf{Y}}$ |          |       |        |        |        |       |        |       |
| Natural        | 143569         |                    |       |       |                   |                       |          |       |        |        |        |       |        |       |
|                |                |                    |       | r     | $\sim$            | ~                     |          |       |        |        |        |       |        |       |
|                |                |                    |       |       | a terra constante |                       |          |       |        |        |        |       |        |       |

Notes: Hexagon 65mm uses the same spaces and chamfer as Broadway 65mm so it works well with each other. It's available to order in full pallets only. A \$35 returnable pallet fee will be charged to any bundle. The unit of measure for Hexagon 65mm is each.

#### PATTERNS

Pattern 1 287 pieces per 100 sq. ft.

Boardwalk

|             |                | UNIT                |               |      |                   |        | PAL    | LET    |       |       |        |       |
|-------------|----------------|---------------------|---------------|------|-------------------|--------|--------|--------|-------|-------|--------|-------|
| DESCRIPTION | SIZE (L        | . X W X H)          | FACE          | AREA | WEIGHT            | NO. OF | NO. OF | NO. OF | FACE  | AREA  | WEIGHT | PRICE |
|             | MM             | IN                  | M2 SQ FT LB H |      | HORIZONTAL LAYERS | UNITS  | ROWS   | M2     | SQ FT | LB    |        |       |
| 14 x 4.5    | 362 x 119 x 80 | 14.25 x 4.69 x 3.15 | 0.04          | 0.44 | 17.17             |        | 28     | -      |       |       |        |       |
| 14 x 3      | 362 x 89 x 80  | 14.25 x 3.50 x 3.15 | 0.03          | 0.32 | 13.15             |        | 28     | -      |       |       |        |       |
| 12.5 x 4.5  | 322 x 119 x 80 | 12.68 x 4.69 x 3.15 | 0.04          | 0.39 | 15.69             |        | 28     | -      |       |       |        |       |
| 12.5 x 3    | 322 x 89 x 80  | 12.68 x 3.50 x 3.15 | 0.03          | 0.29 | 11.70             | 7      | 28     | -      | 7.06  | 75.74 | 2719   |       |
| 11 x 4.5    | 282 x 119 x 80 | 11.10 x 4.69 x 3.15 | 0.03          | 0.34 | 13.76             | 1      | 28     | -      | 1.06  | 15.14 | 2719   |       |
| 11 x 3      | 282 x 89 x 80  | 11.10 x 3.50 x 3.15 | 0.02          | 0.25 | 10.26             |        | 28     | -      |       |       |        |       |
| 9 x 4.5     | 242 x 119 x 80 | 9.53 x 4.69 x 3.15  | 0.03          | 0.29 | 11.82             |        | 28     | -      |       |       |        |       |
| 9 x 3       | 242 x 89 x 80  | 9.53 x 3.50 x 3.15  | 0.02          | 0.21 | 8.82              |        | 28     | -      |       |       |        |       |
|             |                |                     |               |      |                   |        |        |        |       |       |        |       |
| COLOURS     | ITEM NO.       |                     |               |      |                   | 100    |        |        |       |       |        |       |