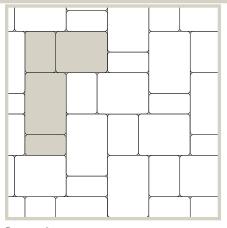

Pattern 1 Pieces per 100 sq. ft. 85 pieces: 8 x 10 = 50% of total area 85 pieces: 8 x 6 = 30% of total area 85 pieces: 8 x 4 = 20% of total area

Pattern 2 Pieces per 100 sq. ft. 53 pieces: 8 x 12 = 38% of total area 53 pieces: 8 x 10 = 31% of total area 53 pieces: 8 x 6 = 19% of total area 53 pieces: 8 x 4 = 12% of total area

Pattern 3 Pieces per 100 sq. ft. 53 pieces: 8 x 12 = 38% of total area 53 pieces: 8 x 10 = 31% of total area 53 pieces: 8 x 6 = 19% of total area 53 pieces: 8 x 4 = 12% of total area