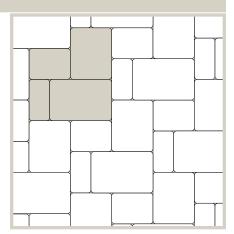

Herringbone Pieces per 100 sq. ft. 417 pieces: 8 x 4 = 100% of total area

Soldier Course

Running Bond 1 Pieces per 100 sq. ft. 417 pieces: 8 x 4 = 100% of total area

Running Bond 2 Pieces per 100 sq. ft. 209 pieces: 8 x 8 = 100% of total area