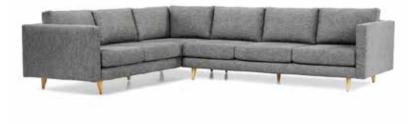

# snug

#### features

frame in solid timber with webbing spring system custom size & various fabric options available

seat cushion enduro foam

back cushion fibre

leg vic ash straight cylinder arm width available in 4"/ 6"/ 8"/ 10"

warranty 10 year structural

made in melbourne

2 seater - 8"

2.5 seater - 8"

3 seater - 8"

4 seater - 8"

www.dwell.furniture