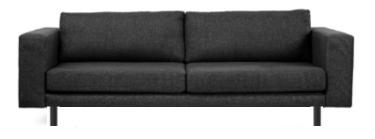

# snug

#### features

frame in solid timber with webbing spring system custom size & various fabric options available

seat cushion enduro foam

back cushion fibre

leg vic ash straight cylinder arm width available in 4"/ 6"/ 8"/ 10"

warranty 10 year structural

made in melbourne

2 seater - 8"

2.5 seater - 8"

3 seater - 8"

4 seater - 8"

www.dwell.furniture