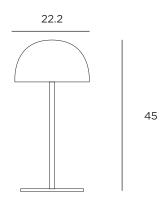

# **Moon Table Lamp**

Add sleek curves to your home with our Moon lighting range. Made from mild steel, the lamp will seamlessly integrate into your space with its colour-matched componentry. The table lamp takes a standard edison screw E14 25W lightbulb and is perfectly sized as a bedside light. Designed in New Zealand by Città



#### MATERIAL

Mild Steel / Plastic

#### COLOUR

White OLF0003 Charcoal OLF0004 Almond OLF0005 Mint OLF006









#### **DIMENSIONS**

Packaged 26.5x48.5x17cmh Assembled 22.2cmdiax45cmh



## ASSEMBLY

Assembly required

# WEIGHT

Packaged 3.3kg Assembled 2.8kg

### **CARE/CLEANING INSTRUCTIONS**

Wipe clean with a dry cloth. Recommended Bulb: Edison screw E14 / max 25 watts / 2 bulbs per light