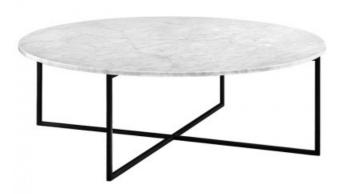

## ELLE LUXE MARBLE ROUND COFFEE TABLES

## **Brand** GlobeWest

**Description** Incorporate a luxurious touch into your décor. The Elle Luxe Marble Round Coffee Table merges the charming allure of marble and pairs it with modern lines. This eclectic coffee table boasts a sturdy stainless steel construction with geometric inspiration that supports a sleek marble slab. A glamorous accessory for your living room.

Material: Finish:

| RRP          | \$1,490.00                  | Specifications |                          |
|--------------|-----------------------------|----------------|--------------------------|
| Product code | CTO-ELL-LUXE-MAR-SM-BK/MTWH | Supplied       | Assembled (Top Separate) |
| Colour       | White Marble / Black        | Frame          |                          |
| Size         | 800 Dia x H370mm            | Material:      | Stainless Steel          |
|              |                             | Colour:        | Black                    |
|              |                             | Finish:        | Powdercoated             |
|              |                             | Тор            |                          |
|              |                             | Colour:        | White                    |