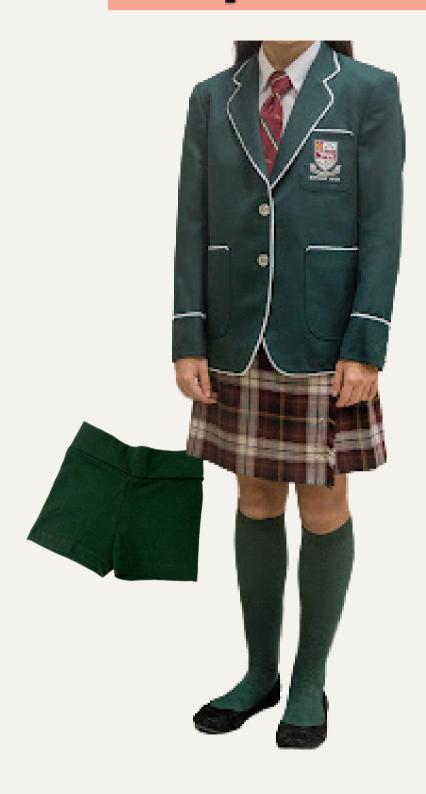

### WHEN:

- Orientation Day
- Every **Thursday** thoughout the year for Assembly
- Special Occasions

- Green Blazer with Bayview Glen Crest
- Prep Tie
- Black Polishable Shoes
- and
- Fitted White Blouse with 3/4, short sleeve or long sleeve, may be worn untucked
- Tartan Kilt with Green Knee High Socks/Tights
- Green kilts shorts under the kilt
- or
- Unfitted White Shirt with long sleeves, tucked into pants
- Grey Dress Pants, Black Belt, Grey Dress Socks

#### WHEN:

- Every day (except Thursdays First Dress)
- After Thanksgiving to end of April

- Green Bayview Glen Crested Cardigan, Vest or Pullover
- Black Polishable Shoes
- Prep Tie
- and
- Fitted White 3/4, short sleeve or long sleeve Blouse, may be worn untucked
- Green Knee High Socks/Tights
- Tartan Kilt, Green kilts shorts under the kilt
- or
- Unfitted White Shirt, long sleeves, tucked into pants
- Grey Dress Pants, Black Belt, Grey Dress Socks