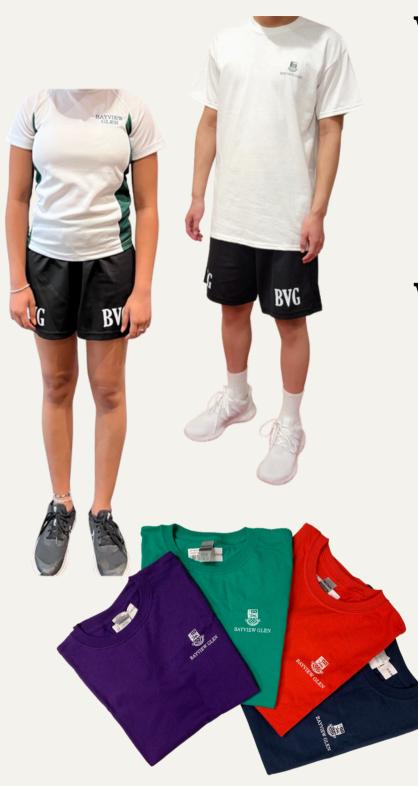

### **Gym Uniform**

#### WHEN:

- Change into every second day for Gym Days
- All year
- Class Uniform the other days, except
  Thursdays First Dress

- Bayview Glen Drywick T-Shirt
- or White Cotton Gym T-Shirt with Bayview Glen logo, available in short or long sleeve
- or House League T-Shirt
- Black BVG Shorts
- White sports socks
- Any sneaker
- and
- Grey Bayview Glen Sweatpants and 1/4 zip or Hoodie