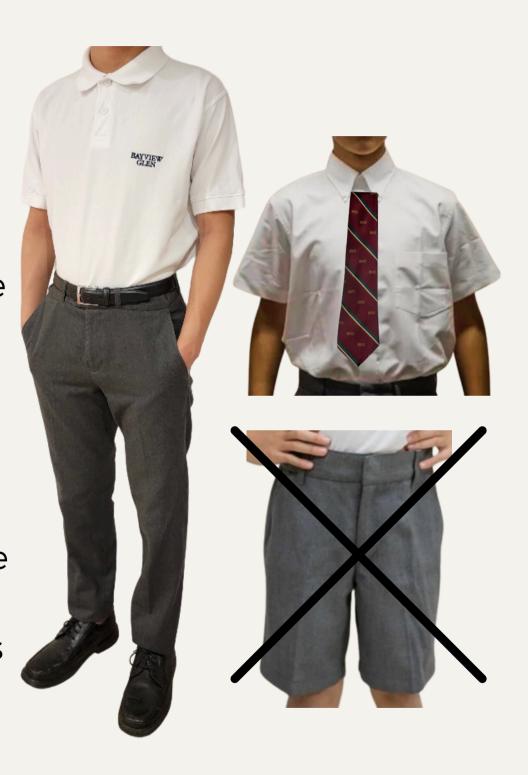

#### WHEN:

- Every day (except Thursdays First Dress)
- September, October (to Thanksgiving)
- May, June

- Fitted White short sleeve blouse with Prep Tie
- or Golf Shirt with Green Bayview Glen logo
- Tartan Kilt with Green Knee High Socks
- Green kilts shorts under the Kilt
- Black Polishable Shoes
- or
- Unfitted White short sleeve shirt with Prep Tie
- or Golf shirt with Green Bayview Glen logo
- Grey Dress Pants, Black Belt, Grey Dress Socks
- Black Polishable Shoes