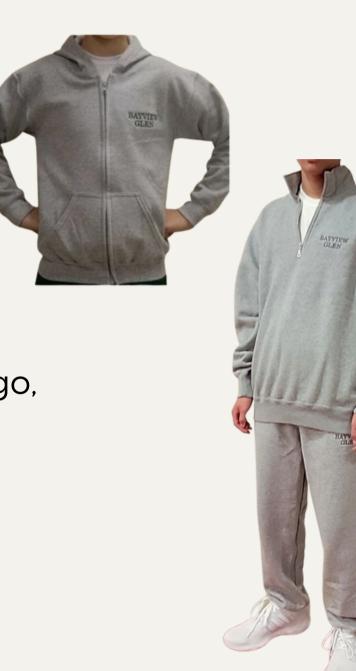

#### WHEN:

- Change into every second day for Gym Days
- All year
- Class Uniform the other days, except
  Thursdays First Dress

- Bayview Glen Drywick T-Shirt
- or White Cotton Gym T-Shirt with Bayview Glen logo, available in short or long sleeve
- or House League T-Shirt
- Black BVG Shorts
- White sports socks
- Any sneaker
- and
- Grey Bayview Glen Sweatpants and 1/4 zip or Hoodie