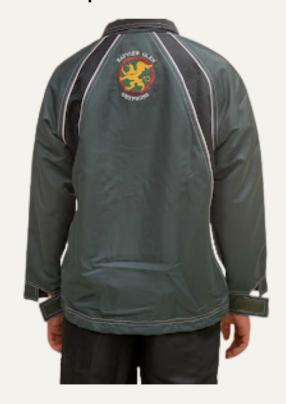

### **Athletic Uniform**

### WHEN:

Required for all Sports Team

- Green and Black Wind Jacket
- Black Wind Pants
- Worn over gym t-shirt and shorts for all sports team