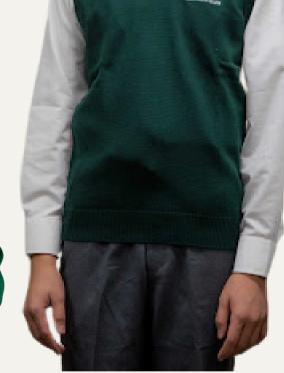

### Winter Class Uniform

#### WHEN:

- Every day (except Thursdays First Dress)
- After Thanksgiving to end of April

- Green Bayview Glen Crested Cardigan, Vest or Pullover
- Black Polishable Shoes
- Prep Tie
- and
- Fitted White 3/4, short sleeve or long sleeve Blouse, may be worn untucked
- Green Knee High Socks/Tights
- Tartan Kilt, Green kilts shorts under the kilt
- or
- Unfitted White Shirt, long sleeves, tucked into pants
- Grey Dress Pants, Black Belt, Grey Dress Socks