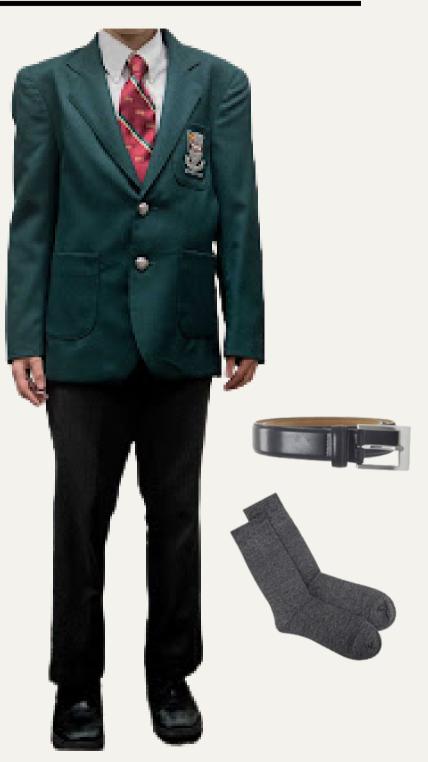

### WHEN:

- Orientation Day
- Every **Thursday** thoughout the year for Assembly
- Special Occasions

- Green Blazer with Bayview Glen Crest
- Prep Tie
- Black Polishable Shoes
- and
- Fitted White Blouse with 3/4, short sleeve or long sleeve, may be worn untucked
- Tartan Kilt with Green Knee High Socks/Tights
- Green kilts shorts under the kilt
- or
- Unfitted White Shirt with long sleeves, tucked into pants
- Grey Dress Pants, Black Belt, Grey Dress Socks

#### WHEN:

- Every day (except Thursdays First Dress)
- After Thanksgiving to end of April

- Green Bayview Glen Crested Cardigan, Vest or Pullover
- Black Polishable Shoes
- Prep Tie
- and
- Fitted White 3/4, short sleeve or long sleeve Blouse, may be worn untucked
- Green Knee High Socks/Tights
- Tartan Kilt, Green kilts shorts under the kilt
- or
- Unfitted White Shirt, long sleeves, tucked into pants
- Grey Dress Pants, Black Belt, Grey Dress Socks