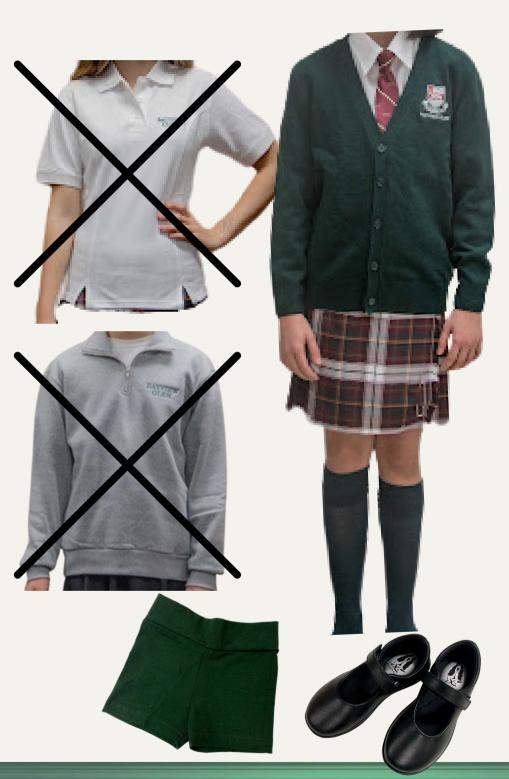

### Winter Class Uniform

#### WHEN:

- Every day (except Thursdays First Dress)
- After Thanksgiving to end of April

- Green Bayview Glen Crested Cardigan, Vest or Pullover
- Black Polishable Shoes
- Prep Tie
- and
- Fitted White 3/4, short sleeve or long sleeve Blouse, may be worn untucked
- Green Knee High Socks/Tights
- Tartan Kilt, Green kilts shorts under the kilt
- or
- Unfitted White Shirt, long sleeves, tucked into pants
- Grey Dress Pants, Black Belt, Grey Dress Socks