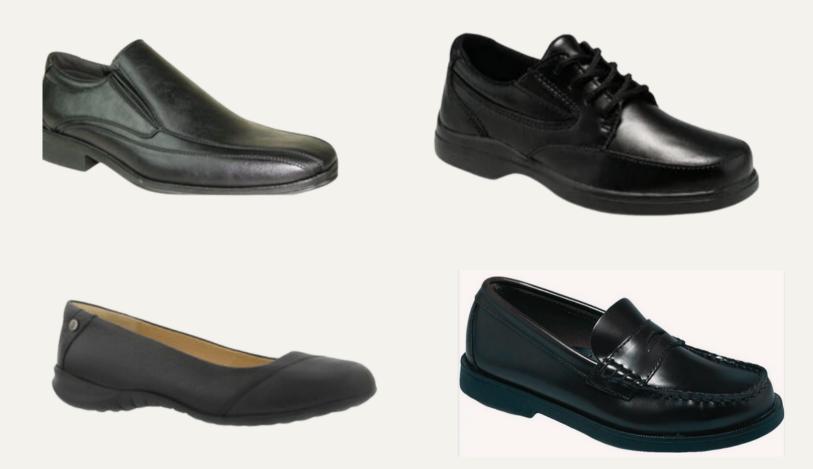

### **Black Shoes**

### **ACCEPTED STYLES:**

- All black
- Polishable leather
- Lace-up or Slip-on