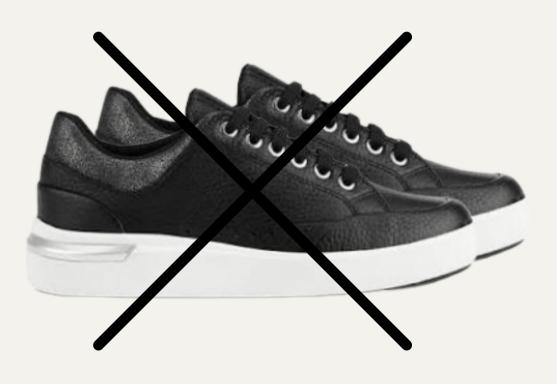

lts shorts under the Kilt
- Black Polishable Shoes
- or
- Unfitted White short sleeve shirt with Prep Tie
- or Golf shirt with Green Bayview Glen logo
- Grey Dress Pants, Black Belt, Grey Dress Socks
- Black Polishable Shoes



### Winter Class Uniform



#### WHEN:

- Every day (except Thursdays First Dress)
- After Thanksgiving to end of April

- Green Bayview Glen Crested Cardigan, Vest or Pullover
- Black Polishable Shoes
- Prep Tie
- and
- Fitted White 3/4, short sleeve or long sleeve Blouse, may be worn untucked
- Green Knee High Socks/Tights
- Tartan Kilt, Green kilts shorts under the kilt
- or
- Unfitted White Shirt, long sleeves, tucked into pants
- Grey Dress Pants, Black Belt, Grey Dress Socks









### **Black Shoes**

### SHOES STYLE NOT ACCEPTED

- White soles
- Sneakers



### **ACCEPTED STYLES:**

- All black
- Polishable leather
- Lace-up or Slip-on



### **Gym Uniform**



#### WHEN:

- Change into every second day for Gym Days
- All year
- Class Uniform the other days, except
  Thursdays First Dress

- Bayview Glen Drywick T-Shirt
- or White Cotton Gym T-Shirt with Bayview Glen logo, available in short or long sleeve
- or House League T-Shirt
- Black BVG Shorts
- White sports socks
- Any sneaker
- and
- Grey Bayview Glen Sweatpants and 1/4 zip or Hoodie



### **Athletic Uniform**



### WHEN:

Required for all Sports Team

- Green and Black Wind Jacket
- Black Wind Pants
- Worn over gym t-shirt and shorts for all sports team