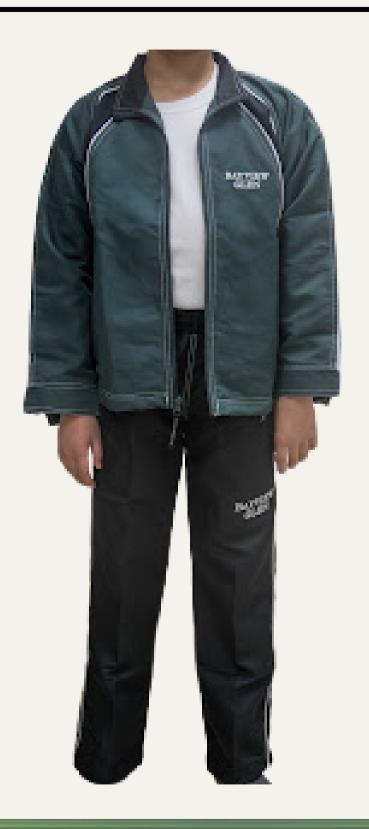

### **Athletic Uniform**

### WHEN:

Required for all Sports Team

- Green and Black Wind Jacket
- Black Wind Pants
- Worn over gym t-shirt and shorts for all sports team