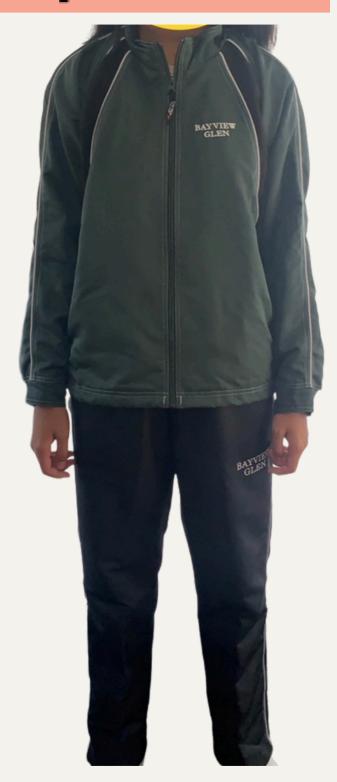

### **Athletic Uniform**

### WHEN:

Required for all Sports Team

- Green and Black Wind Jacket
- Black Wind Pants
- Worn over gym t-shirt and shorts for all sports team