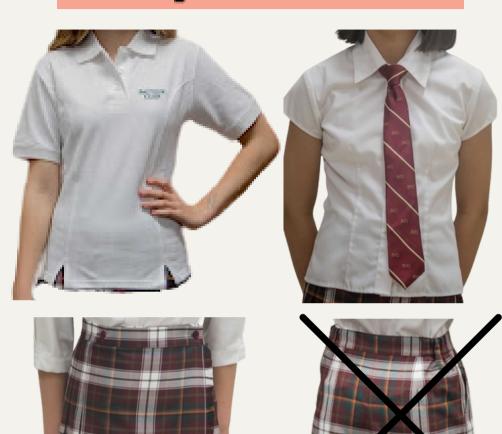

#### WHEN:

- Every day (except Thursdays First Dress)
- September, October (to Thanksgiving)
- May, June

- Fitted White short sleeve blouse with Prep Tie
- or Golf Shirt with Green Bayview Glen logo
- Tartan Kilt with Green Knee High Socks
- Green kilts shorts under the Kilt
- Black Polishable Shoes
- or
- Unfitted White short sleeve shirt with Prep Tie
- or Golf shirt with Green Bayview Glen logo
- Grey Dress Pants, Black Belt, Grey Dress Socks
- Black Polishable Shoes