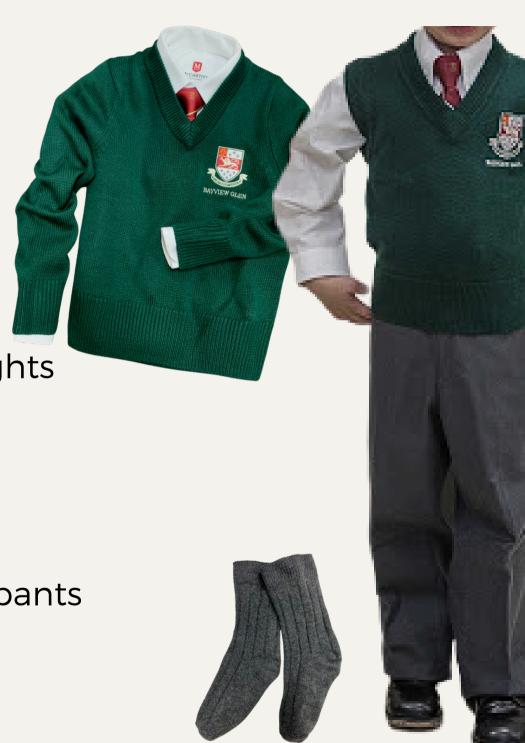

#### WHAT:

- Green Cardigan
- White Peter Pan blouse
- Tunic with Green Knee High Socks/Tights
- Green kilts shorts under the tunic
- Black Polishable Shoes
- or
- Green Cardigan, Pullover or Vest
- White Shirt, long sleeves, tucked into pants
- Lower clip-on Tie
- Grey Dress Pants, Grey Dress Socks
- Black Polishable Shoes