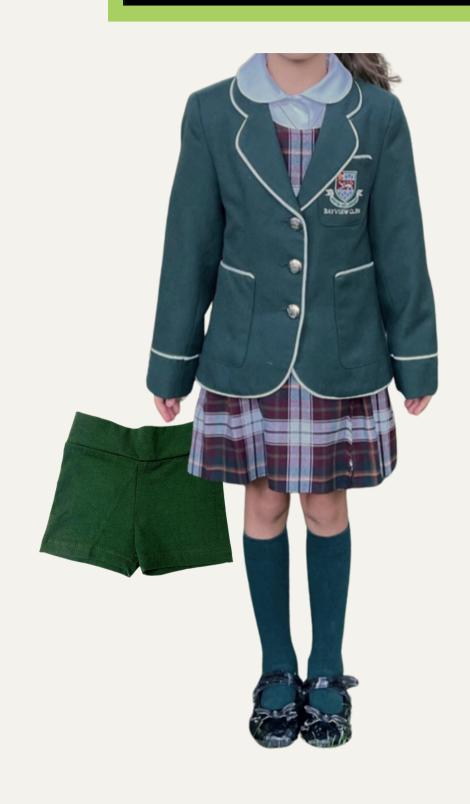

#### WHAT:

- Green Bayview Glen Crested Blazer
- White Peter Pan blouse
- Tunic with Green Knee High Socks/Tights
- Green kilts shorts under the tunic
- Black Polishable Shoes
- or
- Green Bayview Glen Crested Blazer
- White Shirt, long sleeves, tucked into pants
- Lower clip-on Tie
- Grey Dress Pants, Grey Dress Socks
- Black Polishable Shoes