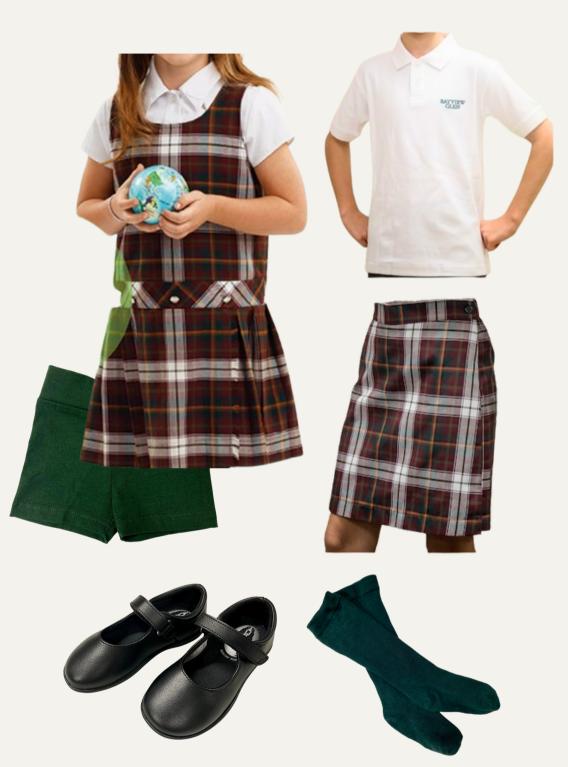

## Preschool

### **BG2 - BG3 - Optional Summer Uniform**

#### WHEN:

- Only Fridays
- September, October (to Thanksgiving)
- May, June
- Regular clothes the rest of the week

#### WHAT:

- Golf Shirt with Green Bayview Glen logo
- or
- White Cap Sleeve Blouse or White Short Sleeve Shirt
- with
- Tartan Skort or Tunic with Green Kilt Shorts
- Green Knee High Socks
- or
- Grey Dress Pants/Shorts
- Grey Dress Socks
- (Shirt is tucked into pants with Lower School clip-on Tie)
- and
- Black Polishable Shoes