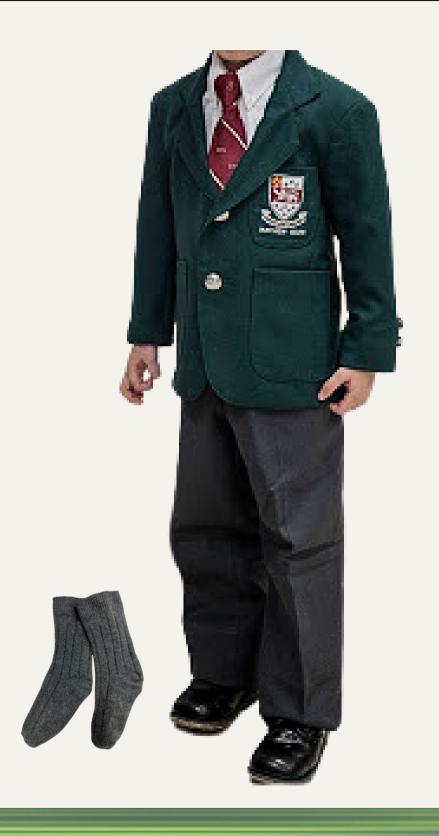

#### WHAT:

- Green Bayview Glen Crested Blazer
- White Peter Pan blouse
- Tunic with Green Knee High Socks/Tights
- Green kilts shorts under the tunic
- Black Polishable Shoes
- or
- Green Bayview Glen Crested Blazer
- White Shirt, long sleeves, tucked into pants
- Lower clip-on Tie
- Grey Dress Pants, Grey Dress Socks
- Black Polishable Shoes