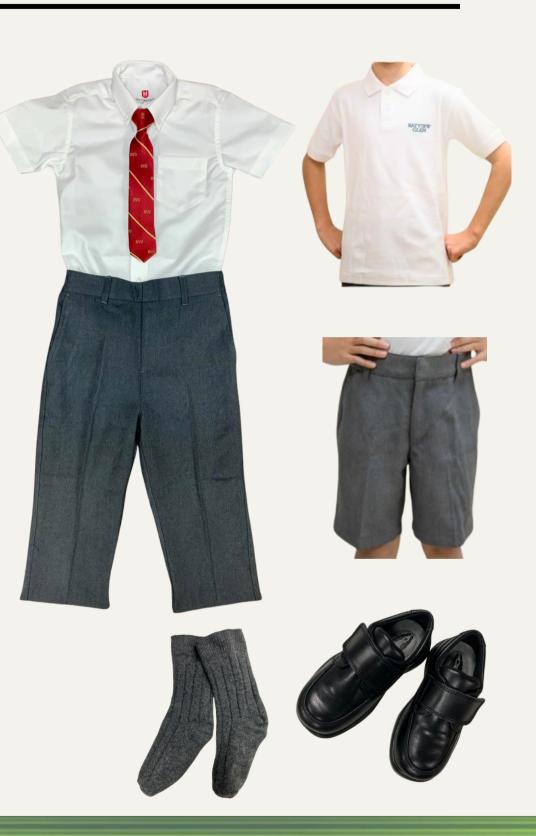

#### WHAT:

- Green Cardigan
- White Peter Pan blouse
- Tunic with Green Knee High Socks/Tights
- Green kilts shorts under the tunic
- Black Polishable Shoes
- or
- Green Cardigan, Pullover or Vest
- White Shirt, long sleeves, tucked into pants
- Lower clip-on Tie
- Grey Dress Pants, Grey Dress Socks
- Black Polishable Shoes

#### WHAT:

- Green Bayview Glen Crested Blazer
- White Peter Pan blouse
- Tunic with Green Knee High Socks/Tights
- Green kilts shorts under the tunic
- Black Polishable Shoes
- or
- Green Bayview Glen Crested Blazer
- White Shirt, long sleeves, tucked into pants
- Lower clip-on Tie
- Grey Dress Pants, Grey Dress Socks
- Black Polishable Shoes