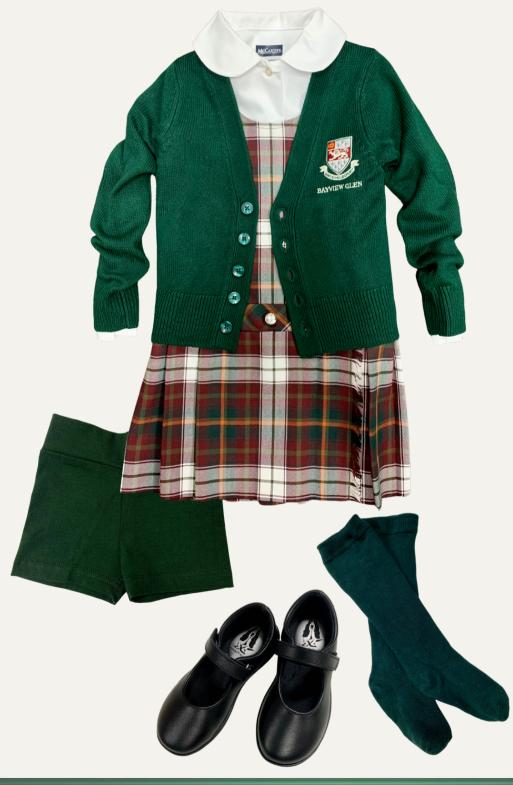

#### WHAT:

- Green Cardigan
- White Peter Pan blouse
- Tunic with Green Knee High Socks/Tights
- Green kilts shorts under the tunic
- Black Polishable Shoes
- or
- Green Cardigan, Pullover or Vest
- White Shirt, long sleeves, tucked into pants
- Lower clip-on Tie
- Grey Dress Pants, Grey Dress Socks
- Black Polishable Shoes